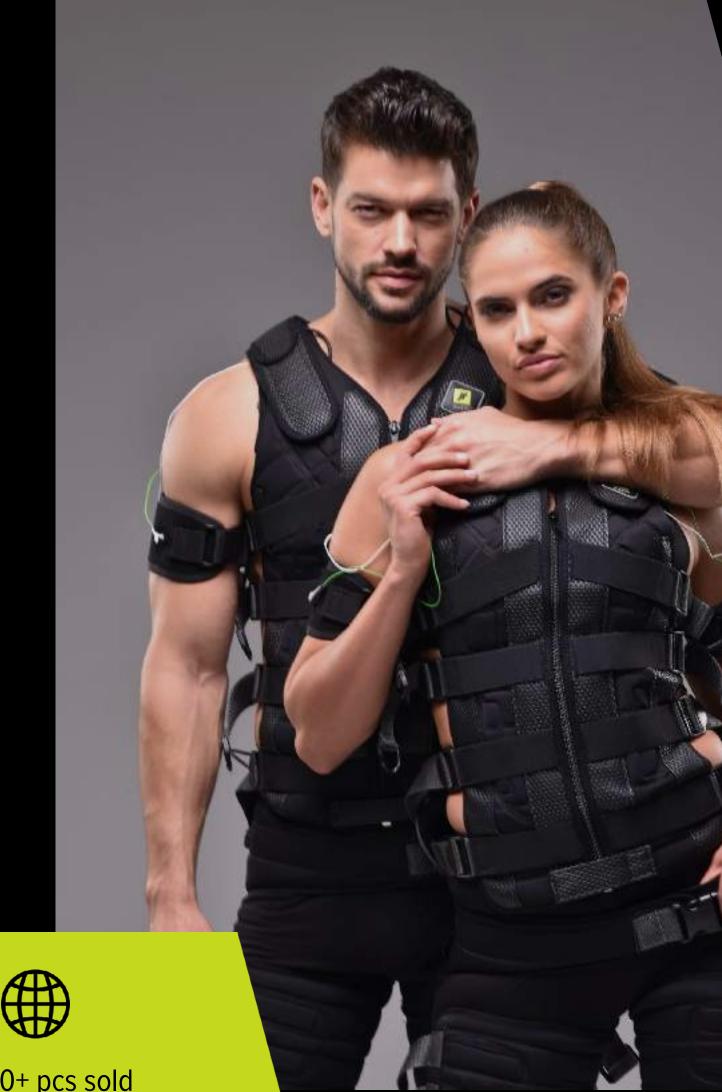

### The click-on Professional SUIT

The Click-on Professional Technology Suits have 11 pairs of electrodes out of which 8 pairs you will find inside the suit. We also have two pairs of bands, the calf bands one of which are equipped with 1 magnetic connection each, while the arm bands have 2 magnetic studs each.

The unisex EMS suit is made of ultra-lightweight yet durable fabric that can be exposed to extreme studio use. The click-on magnetic studs make the placement of the electrodes easy and assure stable connection.

7,000+ pcs sold

Easy to maintain

Ultra-light

Contact:

Tel.: +36-70-666-9988

sayhello@justfitart.com https://justfitart.com