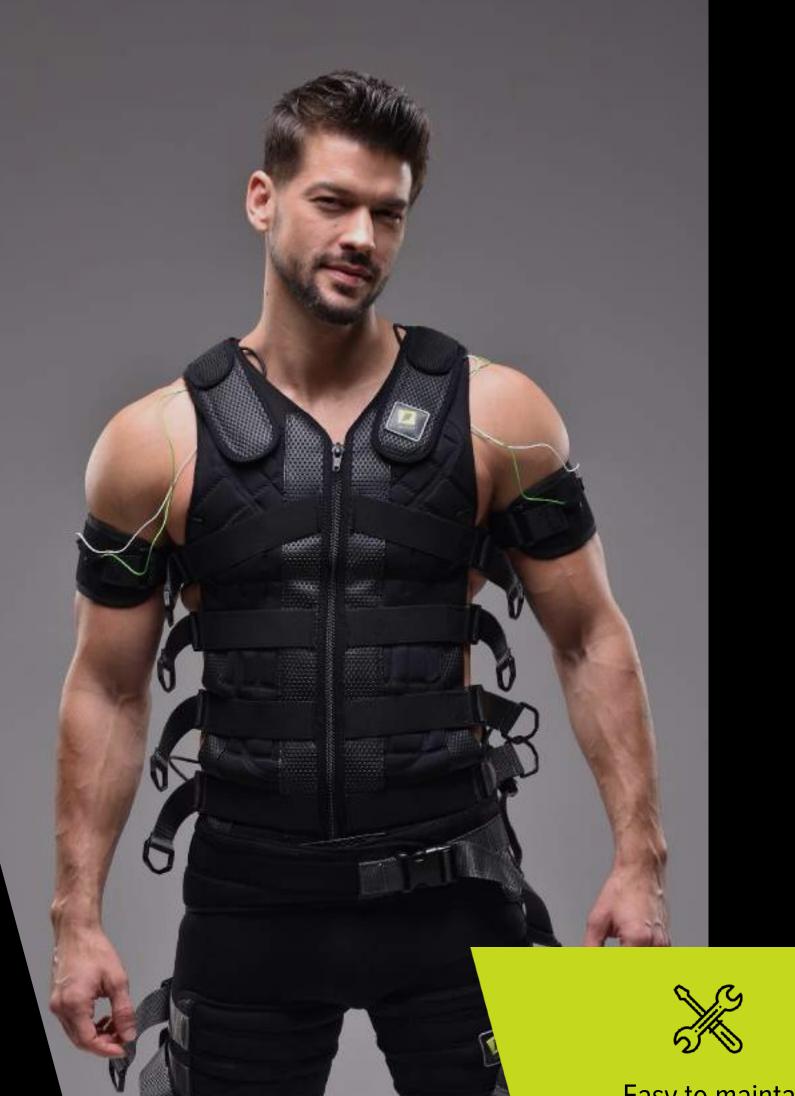

### The click-on Professional SUIT

The Click-on Professional Technology Suits have 11 pairs of electrodes out of which 8 pairs you will find inside the suit. We also have two pairs of bands, the calf bands one of which are equipped with 1 magnetic connection each, while the arm bands have 2 magnetic studs each.

The unisex EMS suit is made of ultra-lightweight yet durable fabric that can be exposed to extreme studio use. The click-on magnetic studs make the placement of the electrodes easy and assure stable connection.

Easy to maintain

Ultra-light

Adjustable size

 $\underline{\leftarrow}$ 

<del>C</del>

Tel.: +36-70-666-9988 sayhello@justfitart.com https://justfitart.com Contact:

Unisex

+