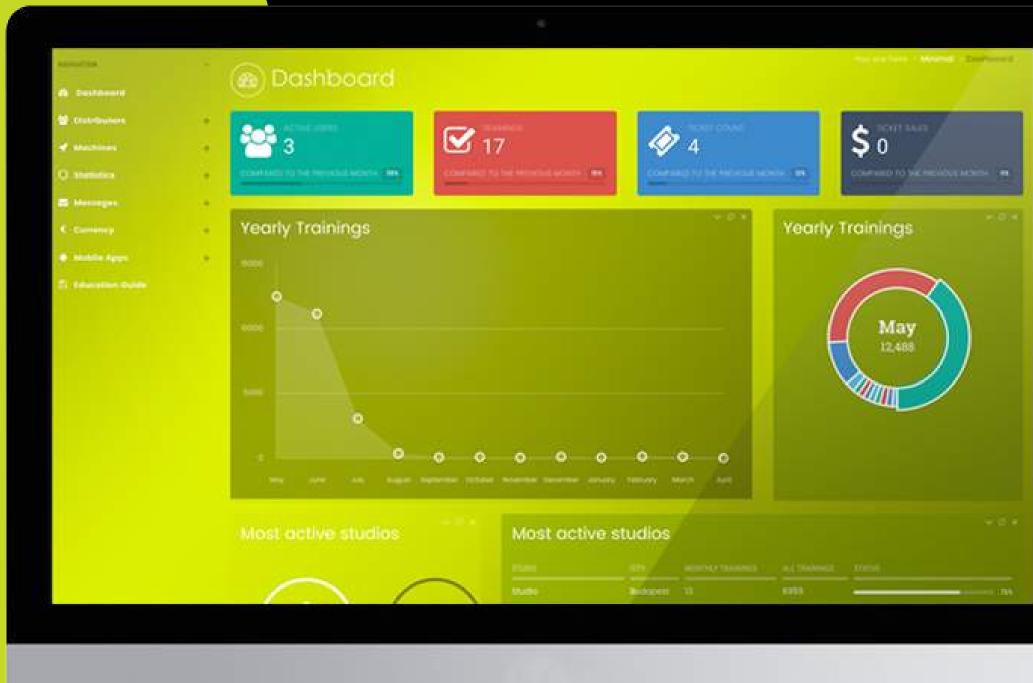

# **CRM SYSTEM**

#### Your customer management system for smooth **business operation**

A system that surrounds everything. Justfit Aura is a uniquely developed online cloud-based operating system.

User-friendly, optimized to the everyday tasks of the trainers, unlimited extension possibilities. Manages 1-30-person group sessions.

The system provides user access on different levels:

- distributor
- studio network owner
- studio owner
- trainer.

Access all the information of your Justfit systems with only one click.

250 gr

https://justfitart.com