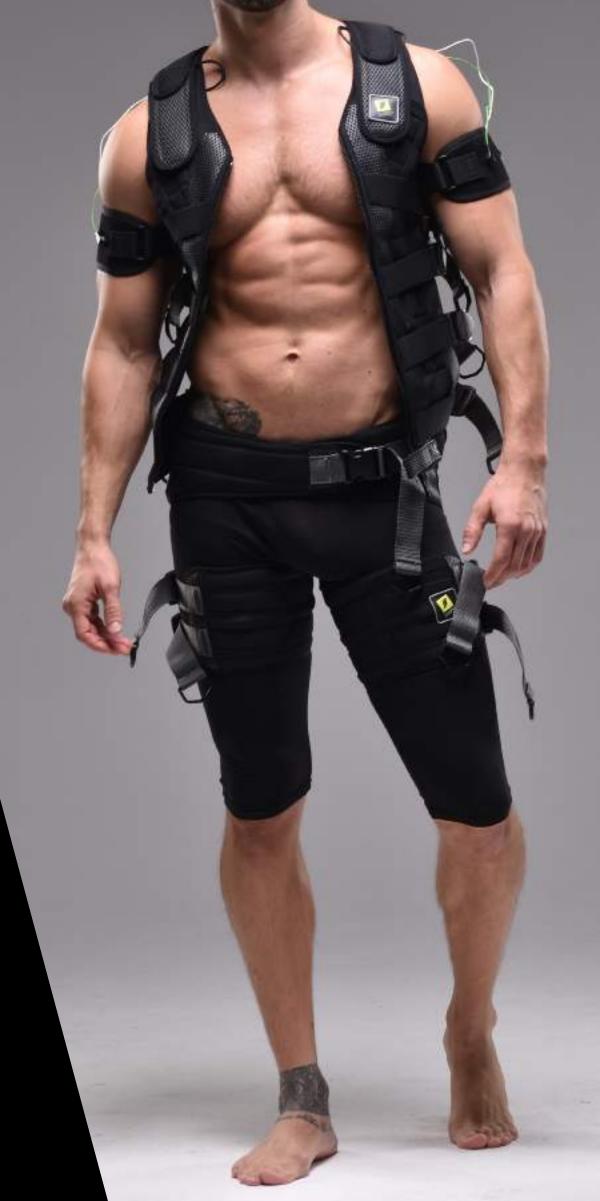

### The click-on Professional SUIT

The Click-on Professional Technology Suits have 11 pairs of electrodes out of which 8 pairs you will find inside the suit. We also have two pairs of bands, the calf bands one of which are equipped with 1 magnetic connection each, while the arm bands have 2 magnetic studs each.

The unisex EMS suit is made of ultra-lightweight yet durable fabric that can be exposed to extreme studio use. The click-on magnetic studs make the placement of the electrodes easy and assure stable connection.