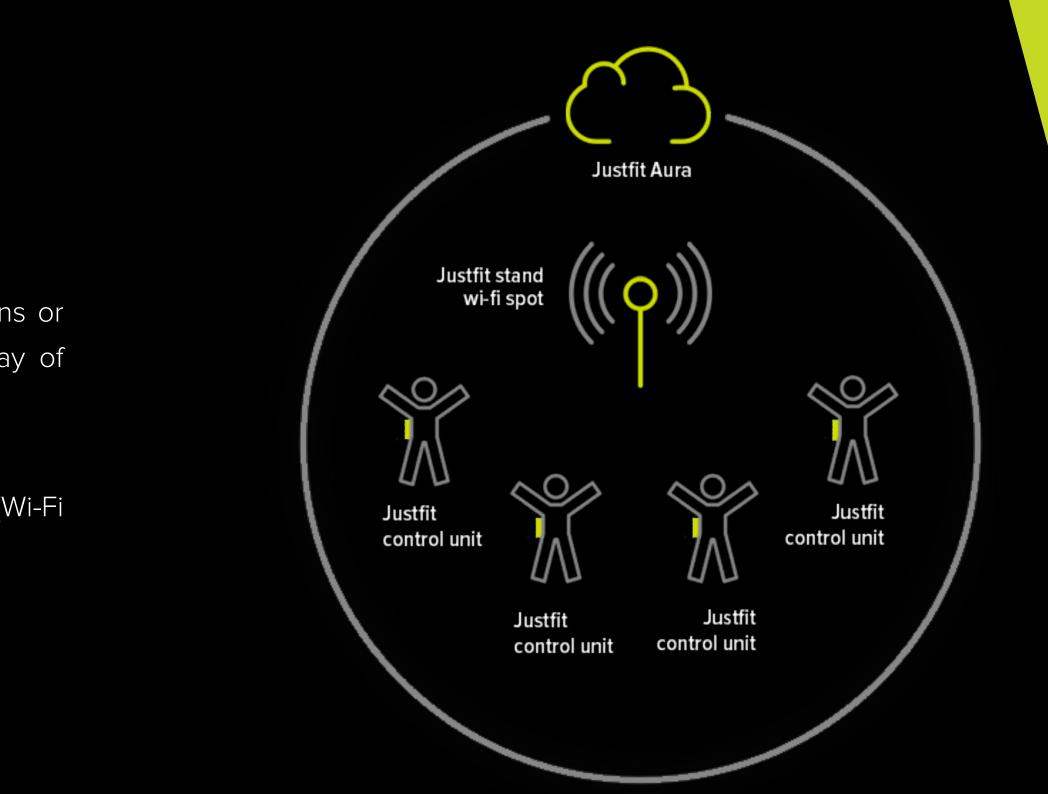

### HOW JustfitPro works

JustfitPro is a wireless EMS training method that enables one-to-one sessions or group training. Our strict safety guidelines guarantee a completely safe way of working out, yet with spectacular results within a short time.

The control units of clients and the tablet connect through the Justfit stand (Wi-Fi spot) to the cloud-based AURA CRM system which controls everything.