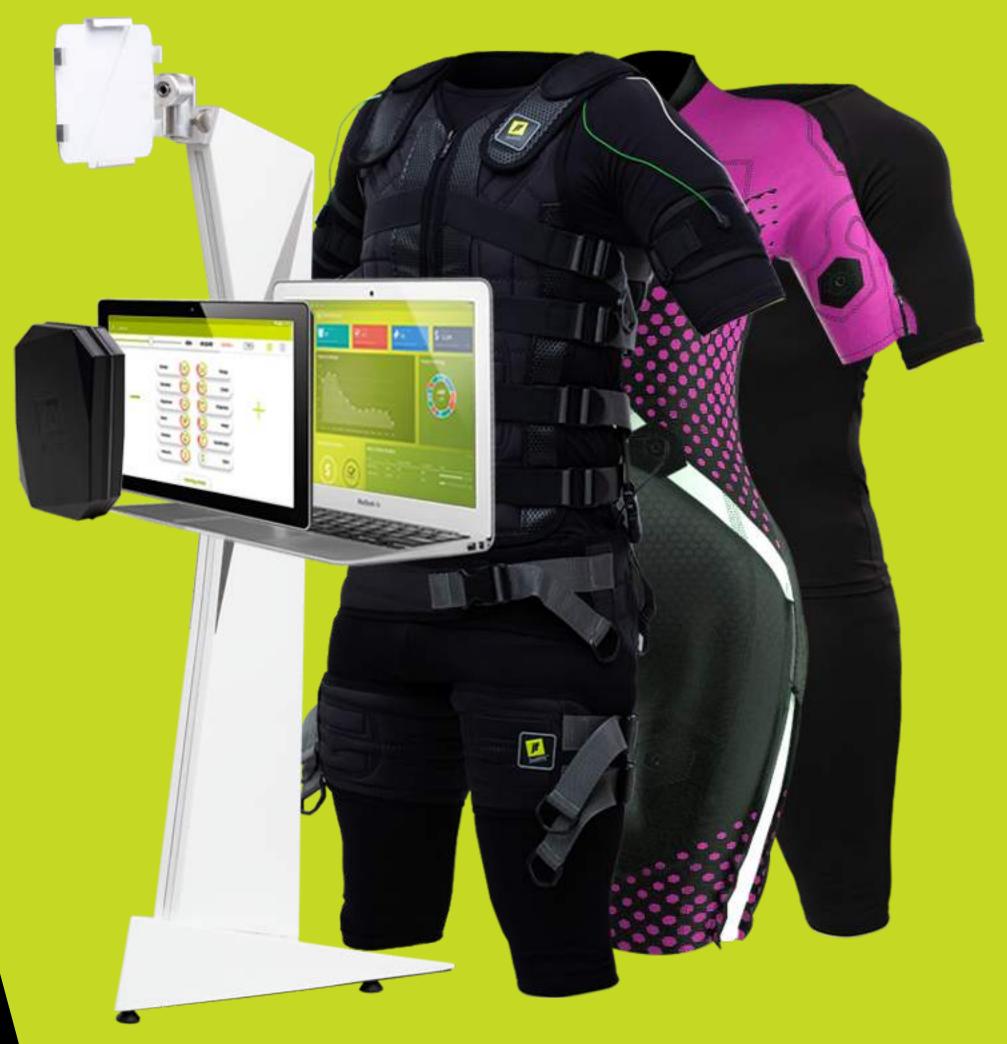

# **CONTENT** of the JustfitPro kit

- 01. Click-on Professional and/or hybrid training suits (3 pcs, S, M, L)
- 02. Justfit Aura professional tablet software (Android/iOS)
- 03. Justfit Aura CRM system
- 04. Click-on control unit (1 pc)
- 05. Underdress (12 pcs)
- 06. Justfit stand
- 07. Sprayer (1 pc)
- 08. Micro USB charger (1 pc)
- 09. Magnetic cabling tool (1 pc)