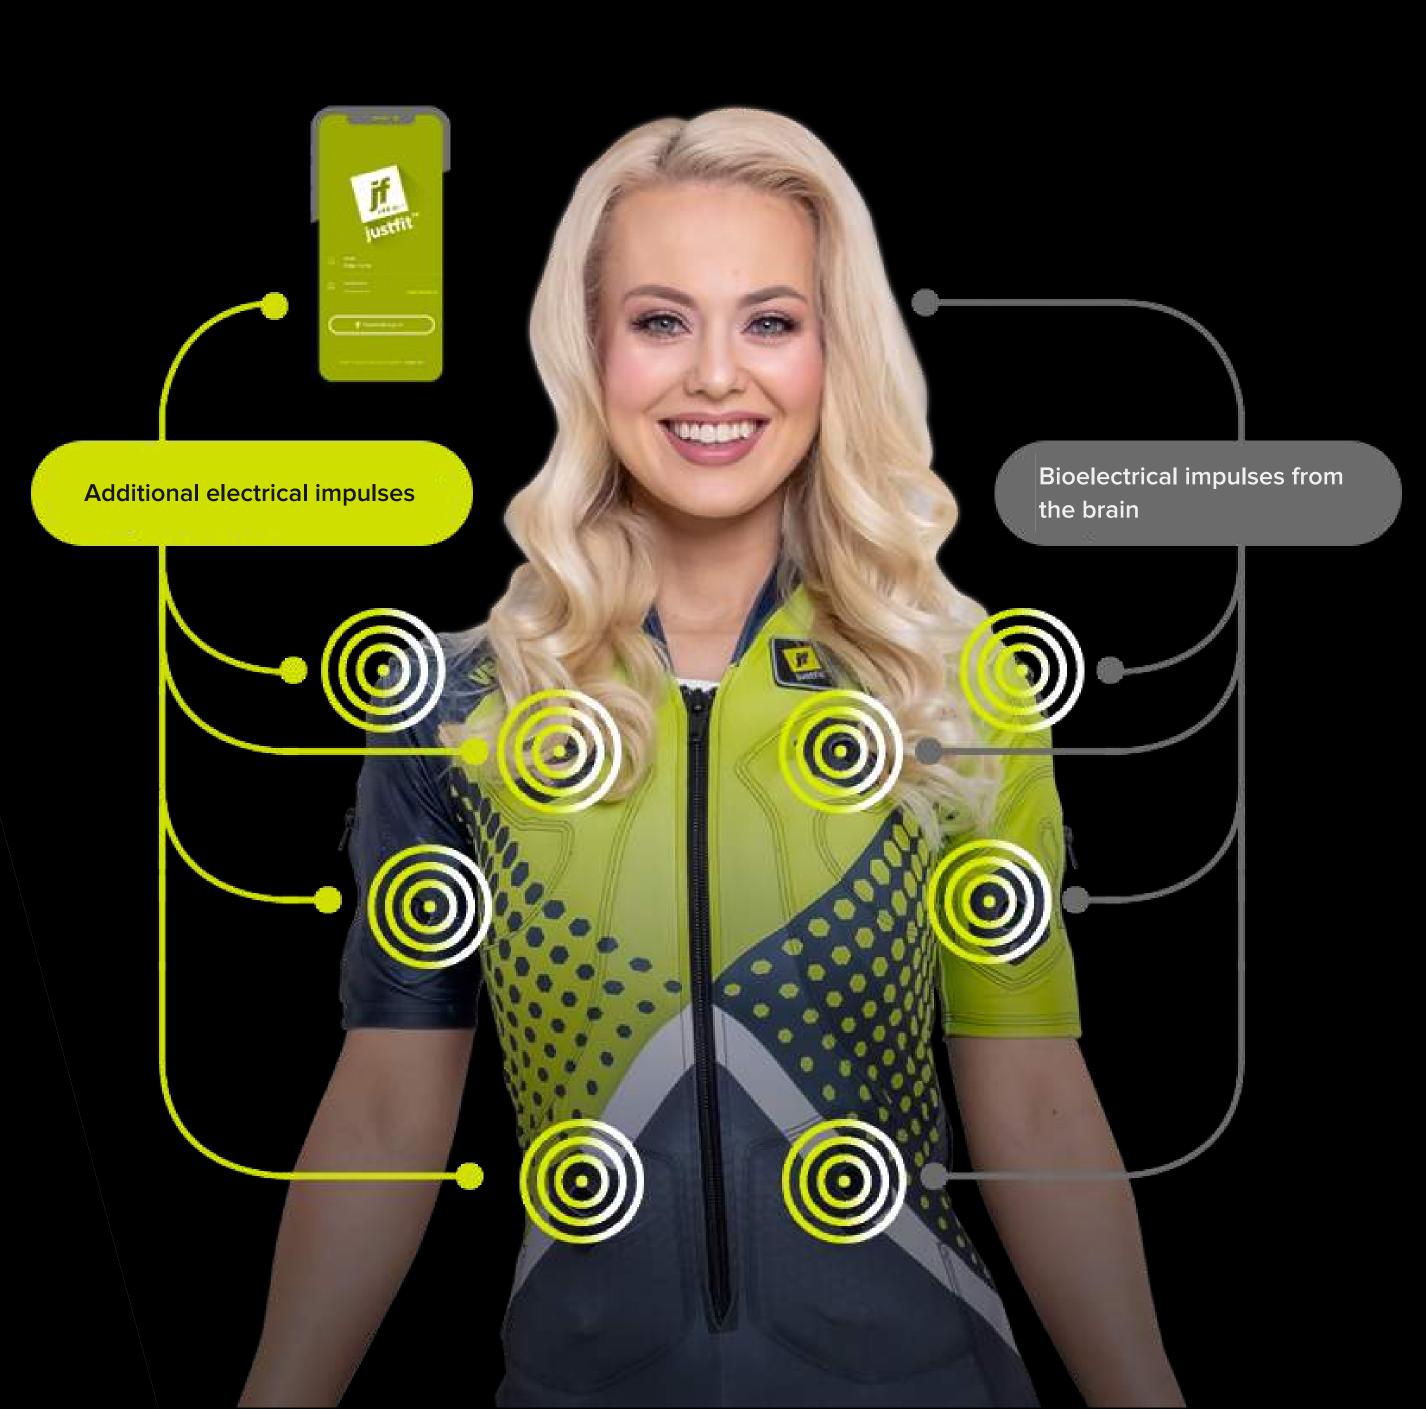

Electrical muscle stimulation directly stimulates the muscles with low-strength electrical impulses. While the brain is capable of stimulating a big part of the muscle fibers, the EMS device stimulates nearly 100% of it. This leads to better and safer performance growth than in the case of individually pursued traditional training methods.

### The click-on Professional SUIT

The Click-on Professional Technology Suits have 11 pairs of electrodes out of which 8 pairs you will find inside the suit. We also have two pairs of bands, the calf bands one of which are equipped with 1 magnetic connection each, while the arm bands have 2 magnetic studs each.

The unisex EMS suit is made of ultra-lightweight yet durable fabric that can be exposed to extreme studio use. The click-on magnetic studs make the placement of the electrodes easy and assure stable connection.