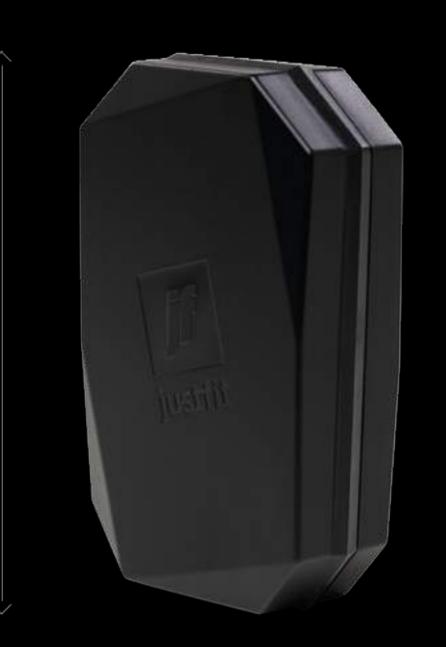

#### The smallest and lightest EMS control unit.

### **Justfit control unit:** THE BRAIN

The brain of the Justfit EMS system is the control unit. It is small, handy and lightweight, perfectly suiting the mobile trainer concept. The role of the brain is to create a network which enables the trainer to conduct training sessions anywhere they wish without any heavy equipment. Simply connect to the brain with the tablet software and your system is ready to use. Approximately 10-15 training sessions can be conducted with one charge.