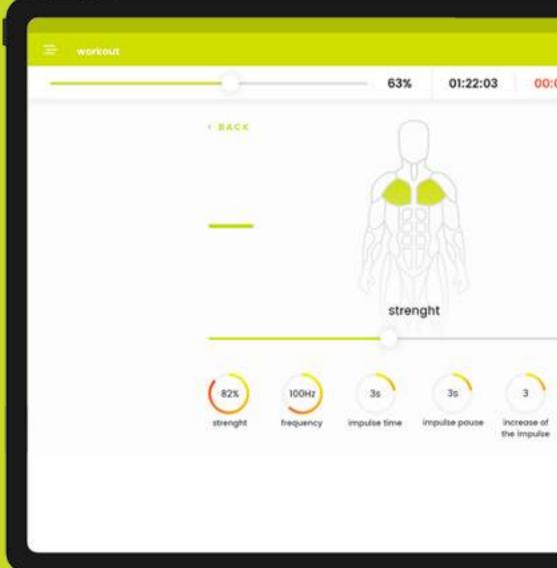

## **TABLET SOFTWARE**

Justfit Aura tablet software is a uniquely developed online, cloud-based software both for iOS and Android. You can access all the information of your Justfit system with only one click. Be up-to-date with all your relevant business and user data conveniently anytime, anywhere. Different built-in training programs and a massage mode are at your disposal.

Compile favourite pre-set exercises into exercise packages

Integrated training templates

Keep track of heart rate and calories burnt

Bioimpedance meter tracks changes of body fat percentage

Ohmmeter measures electrical resistance

Toplist

Two-way workout counting mode

Calendar and booking system

Energy saving screen mode

Note that some features are currently available only for iOS. Android version is coming soon.