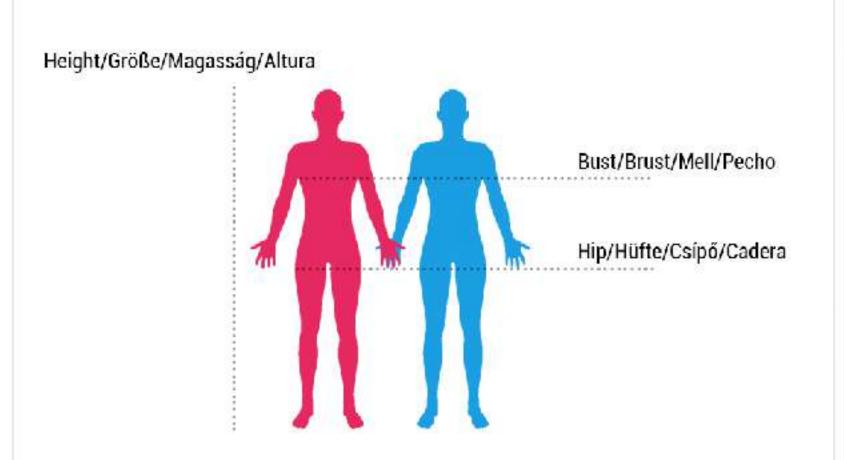

#### Size chart - JustfitMe Ace

|                                | XS     | S      | M      | L      | XL      |  |
|--------------------------------|--------|--------|--------|--------|---------|--|
| Hip (cm)<br>Hüfte/Csipő/Cadera | 70-84  | 80-94  | 88-104 | 98-120 | 110-134 |  |
| Bust (cm)<br>Brust/Mell/Pecho  | 64-100 | 68-106 | 76-110 | 90-122 | 102-140 |  |

#### Size chart - JustfitMe

|                                      | XS      | S       | М       | ΥĽ       | XL      | XXL     |
|--------------------------------------|---------|---------|---------|----------|---------|---------|
| Hip (cm)<br>Hüfte/Csípő/Cadera       | 74-84   | 79-88   | 86-96   | 92-104   | 102-114 | 112-144 |
| Bust (cm)<br>Brust/Mell/Pecho        | 80-90   | 88-98   | 100-108 | 106-120  | 116-126 | 114-150 |
| Height (cm)<br>Größe/Magasság/Altura | 157-167 | 165-170 | 168-178 | 176- 182 | 180-186 | 184-194 |