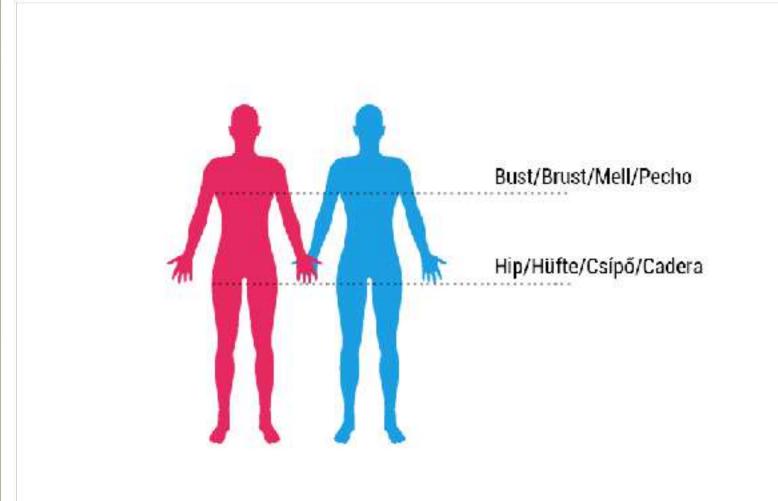

#### Size chart - JustfitMe Ace

|                                | XS     | S      | M      | L      | XL      |  |
|--------------------------------|--------|--------|--------|--------|---------|--|
| Hip (cm)<br>Hüfte/Csipő/Cadera | 70-84  | 80-94  | 88-104 | 98-120 | 110-134 |  |
| Bust (cm)<br>Brust/Mell/Pecho  | 64-100 | 68-106 | 76-110 | 90-122 | 102-140 |  |

#### Size chart - JustfitMe

|                                      | XS      | S       | М       | ΥĽ       | XL      | XXL     |
|--------------------------------------|---------|---------|---------|----------|---------|---------|
| Hip (cm)<br>Hüfte/Csípő/Cadera       | 74-84   | 79-88   | 86-96   | 92-104   | 102-114 | 112-144 |
| Bust (cm)<br>Brust/Mell/Pecho        | 80-90   | 88-98   | 100-108 | 106-120  | 116-126 | 114-150 |
| Height (cm)<br>Größe/Magasság/Altura | 157-167 | 165-170 | 168-178 | 176- 182 | 180-186 | 184-194 |