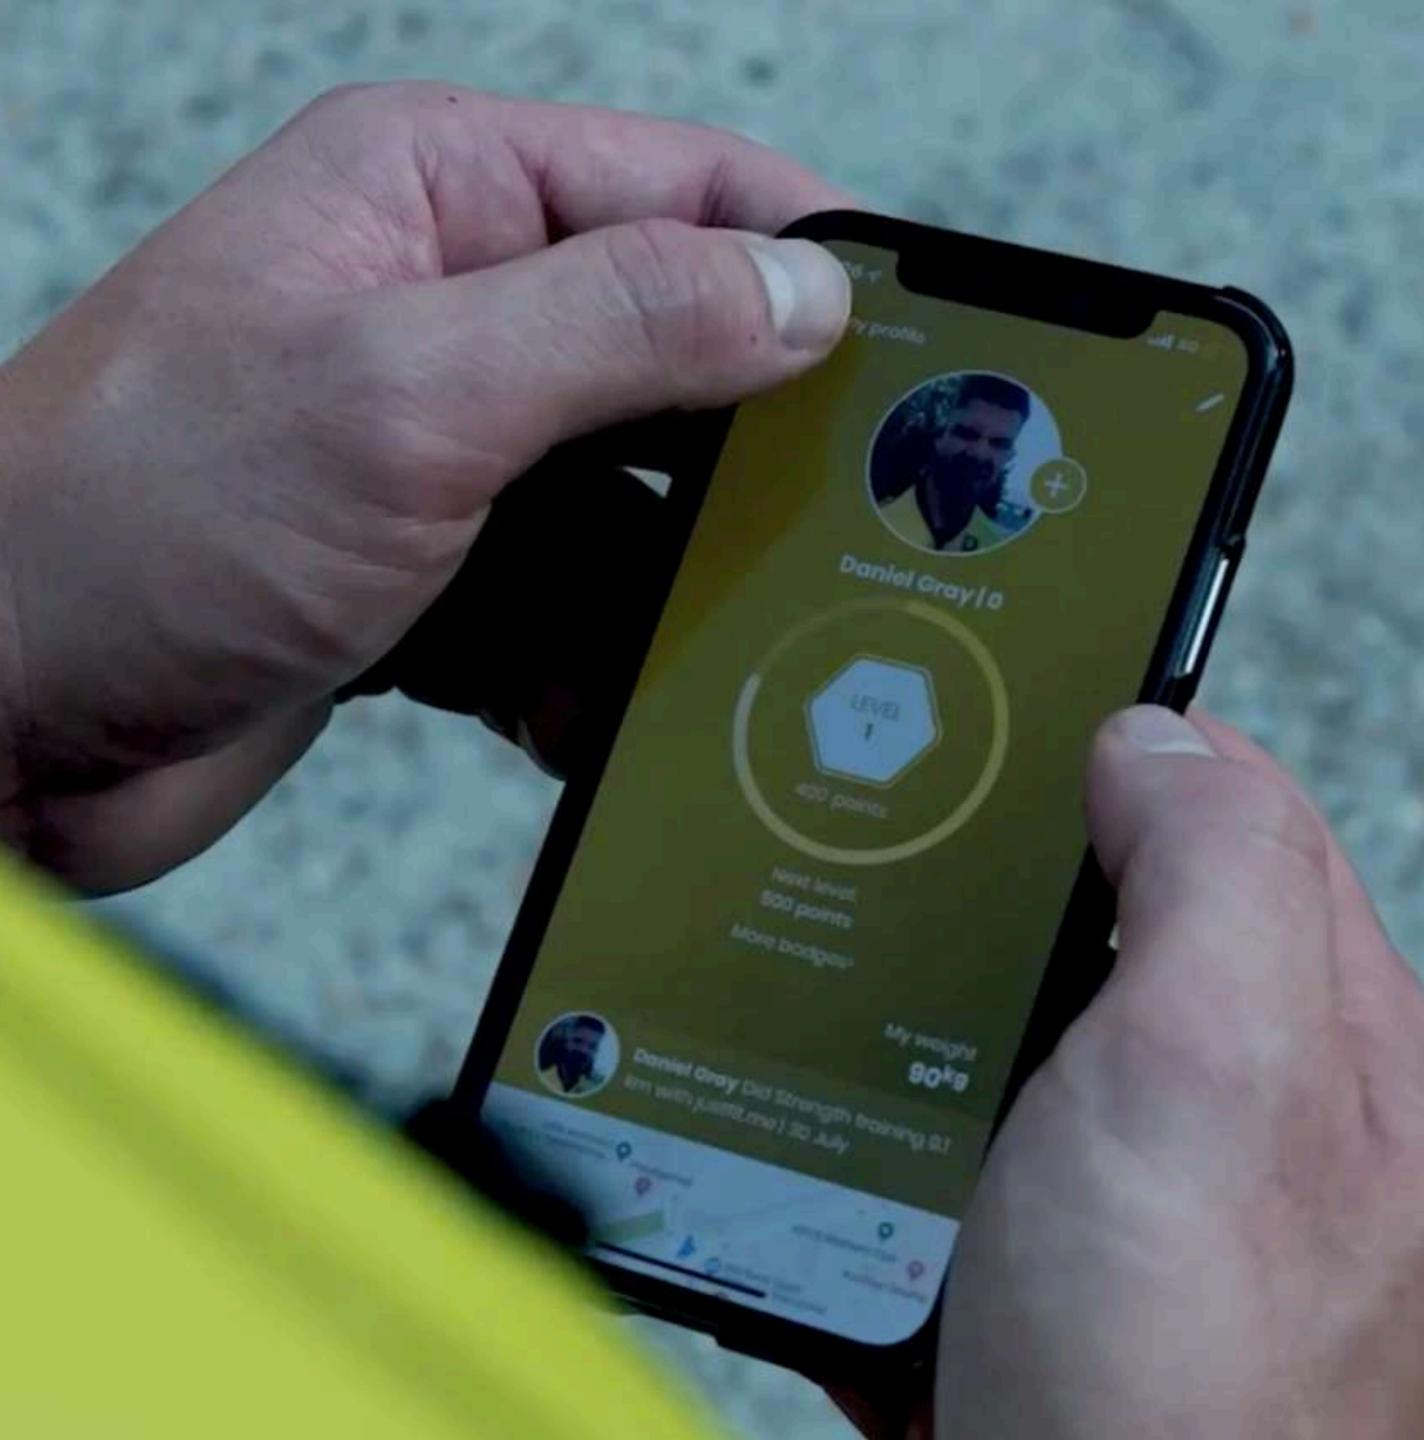

# JustfitMe App: your companion in everyday life

It not only monitors your daily training sessions but also makes you part of the Justfit community.

- Create your very own training program with the help of the app! It has never been this easy. It even warns you not to forget your session.
- Track your own progress. With the built-in statistic module you can check the efficiency of your training sessions.
- Built-in voice control: there is no need to touch. You just have to say what you would like.
- You can even search for gyms with it.