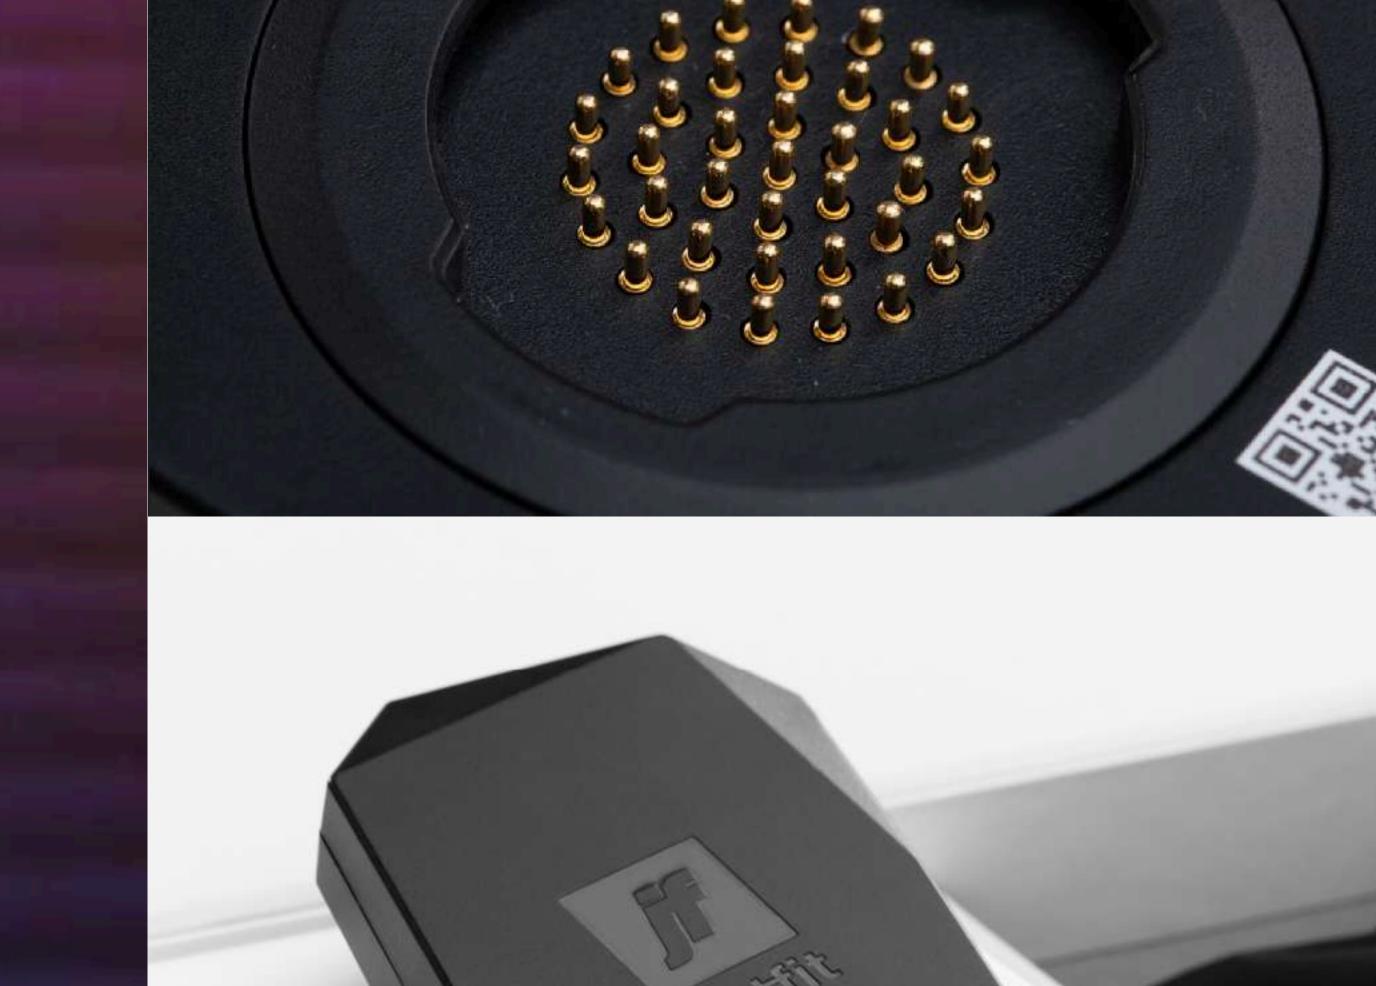

# JustftMe control unit the smallest among all

- Ultralight case, spectacular design
- The JustfitMe control unit makes sure that the training program in the JustfitMe app is accomplished. It connects to your training suit with a unique connector.
- JustfitMe trains 11 muscle groups at a time. The values can be set in synch at the same time or individually.