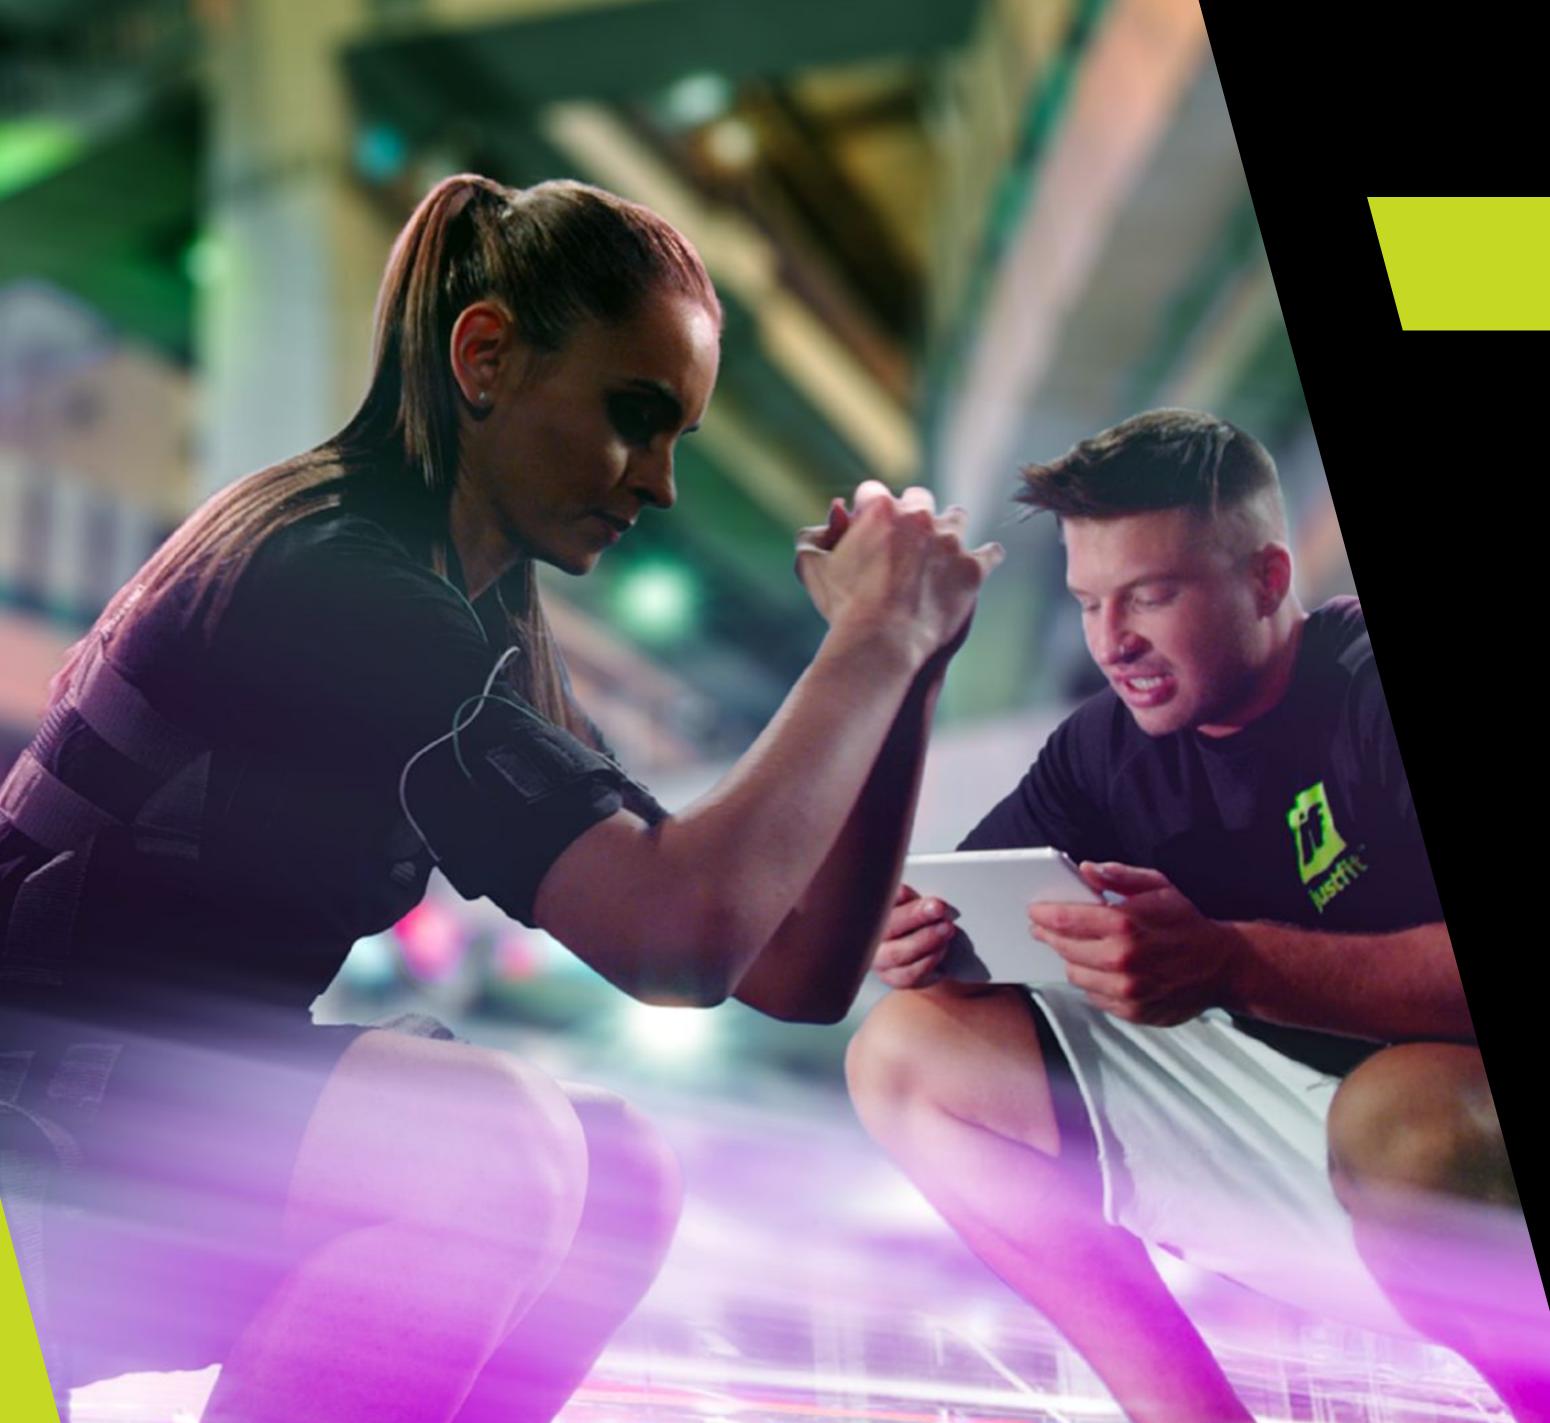

## TABLET SOFTWARE

Justfit Aura Pirato is a uniquely developed online, cloud-based software both for iOS and Android. You can access all the information of your Justfit system with only one click. Be up-to-date with all your relevant business and user data conveniently anytime, anywhere. Different built-in training programs and a massage mode are at your disposal.

## Justfit control unit: THE BRAIN

The brain of the Justfit Pirato EMS system is the control unit. It is small, handy and lightweight, perfectly suiting the mobile trainer concept. The role of the brain is to create a network which enables the trainer to conduct training sessions anywhere they wish without any heavy equipment. Simply connect to the brain with the tablet software and your system is ready to use. Approximately 10-15 training sessions can be conducted with one charge.