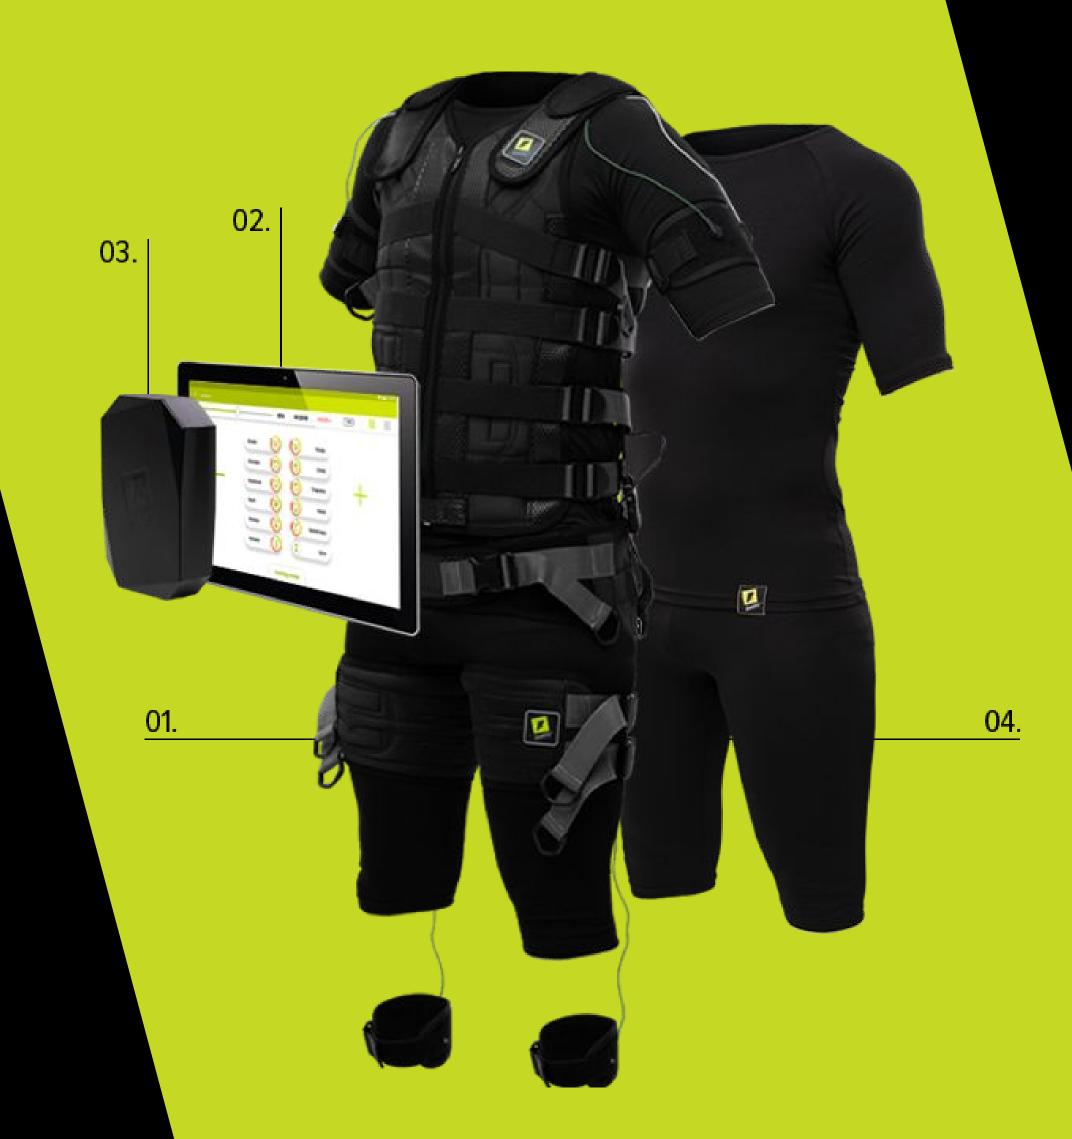

## **CONTENT** of the kit

- 1. Click-on Professional training suits (3 pcs, S, M, L)
- 2. Justfit Aura Pirato tablet software (Android/iOS)
- 3. Click-on control unit (1 pc)
- 4. Underdress (12 pcs)

Battery capacity: 5 h (15 trainings)

## The click-on Pro SUIT

The Click-on Professional Technology Suits have 11 pairs of electrodes out of which 8 pairs you will find inside the suit. We also have two pairs of bands, the calf bands one of which are equipped with 1 magnetic connection each, while the arm bands have 2 magnetic studs each.

The unisex EMS suit is made of ultra-lightweight yet durable fabric that can be exposed to extreme studio use. The click-on magnetic studs make the placement of the electrodes easy and assure stable connection.

#### **Justfit Aura Pirato**

## Justfit control unit: THE BRAIN

The brain of the Justfit Pirato EMS system is the control unit. It is small, handy and lightweight, perfectly suiting the mobile trainer concept. The role of the brain is to create a network which enables the trainer to conduct training sessions anywhere they wish without any heavy equipment. Simply connect to the brain with the tablet software and your system is ready to use. Approximately 10-15 training sessions can be conducted with one charge.