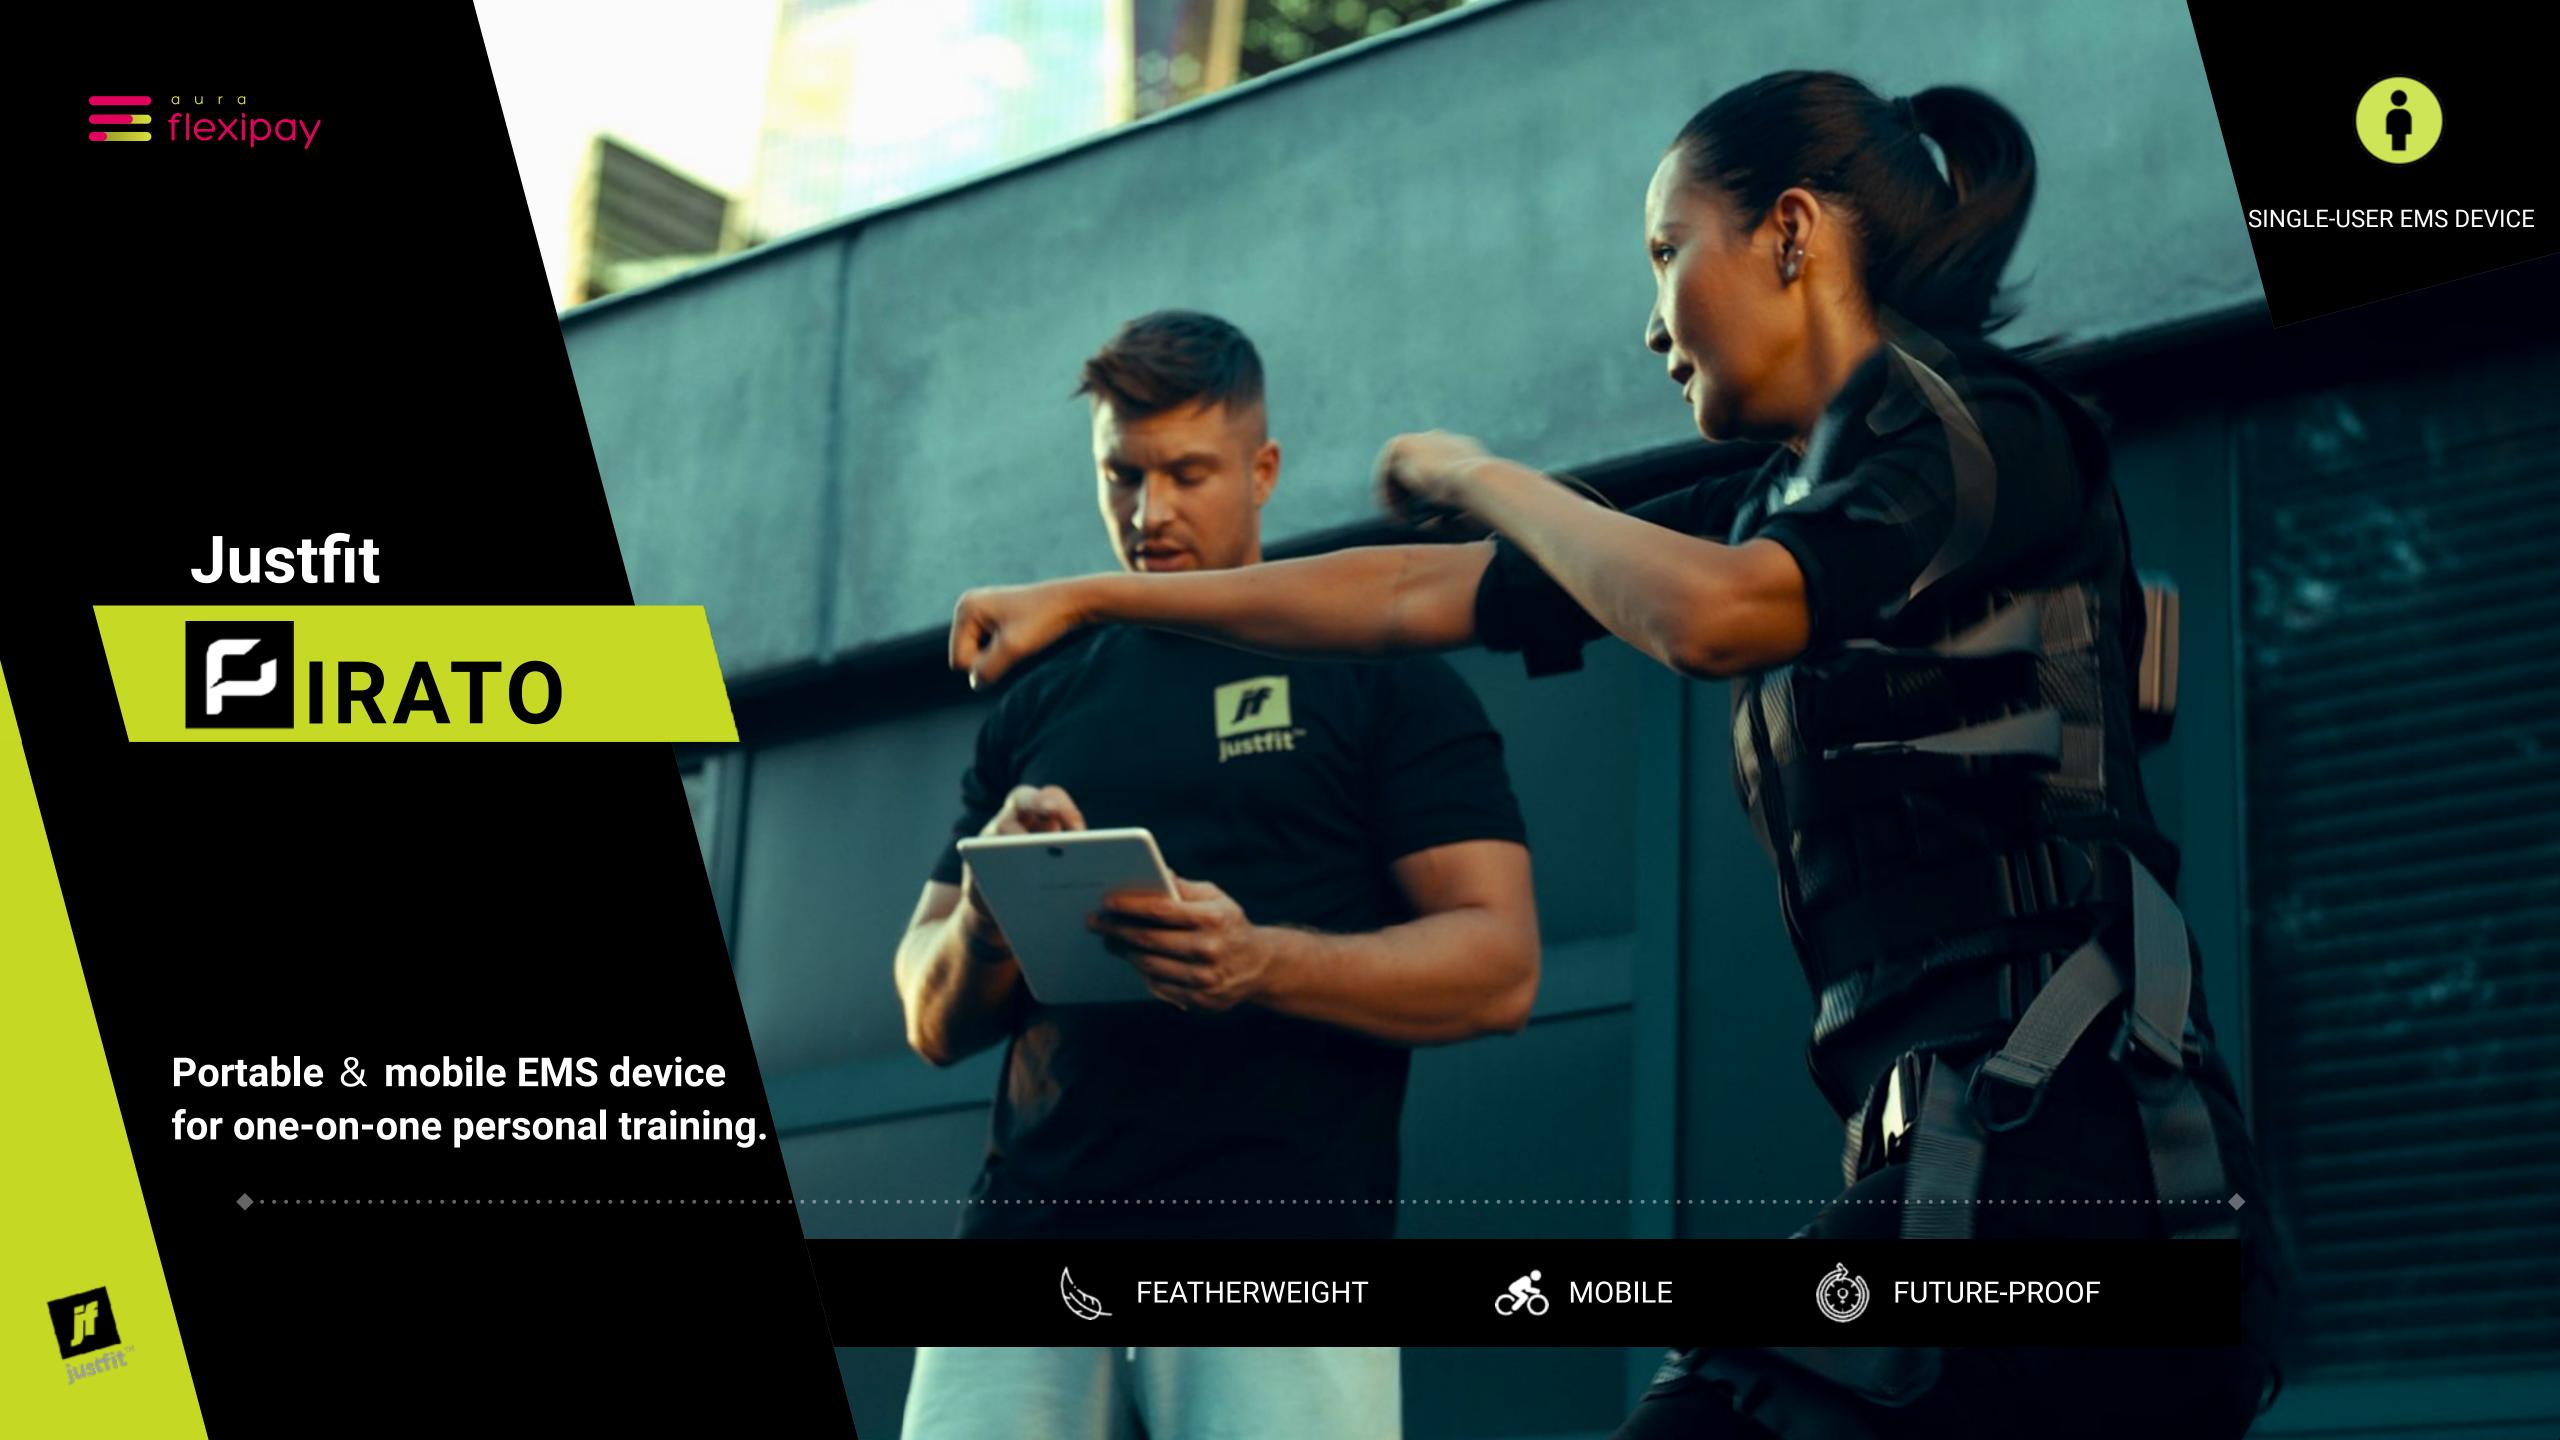

The lightest professional EMS device in the world.

# The featherweight CHAMPION

Justfit Pirato, the lightest professional EMS kit in the world weighs no more than an unbelievable 5 kg (11 lbs). With the above parameters, the Pirato is the lightest portable EMS kit on the market fitting perfectly into the daily routine of personal trainers working in different locations.

 $V \cup S V$ 

Trainer

With the wireless Justfit Pirato you'll practically get a mobile EMS studio that you can take with you anywhere and enjoy the freedom to have your services both inhouse or outdoors.