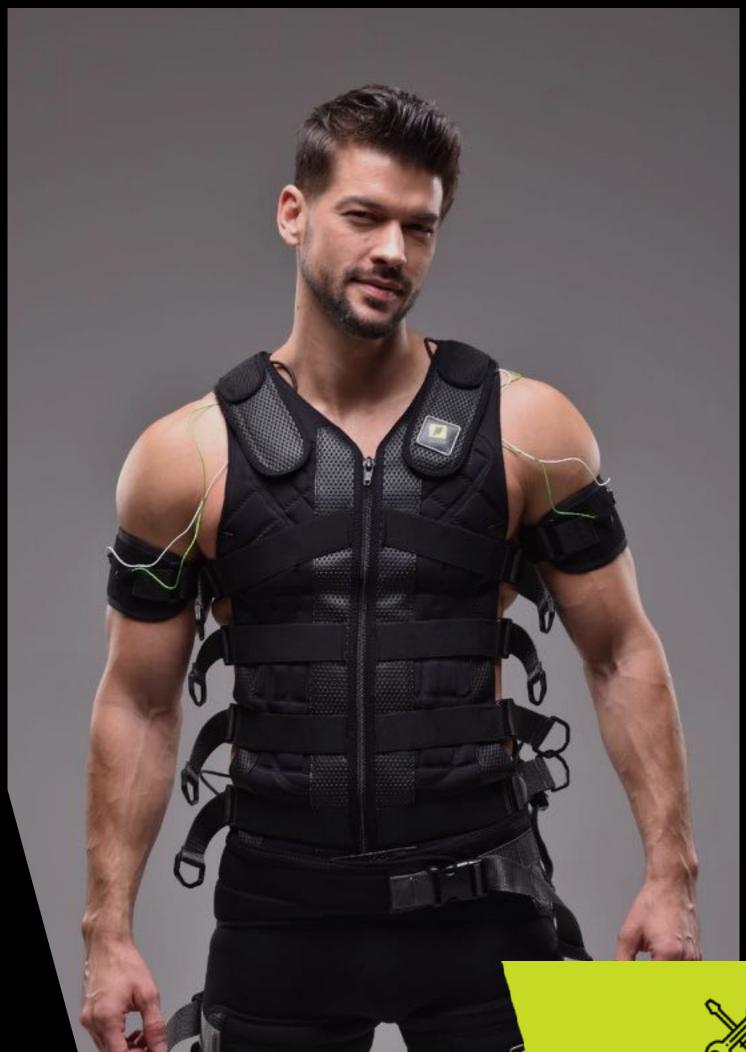

## The click-on Pro SUIT

The Click-on Professional Technology Suits have 11 pairs of electrodes out of which 8 pairs you will find inside the suit. We also have two pairs of bands, the calf bands one of which are equipped with 1 magnetic connection each, while the arm bands have 2 magnetic studs each.

The unisex EMS suit is made of ultra-lightweight yet durable fabric that can be exposed to extreme studio use. The click-on magnetic studs make the placement of the electrodes easy and assure stable connection.