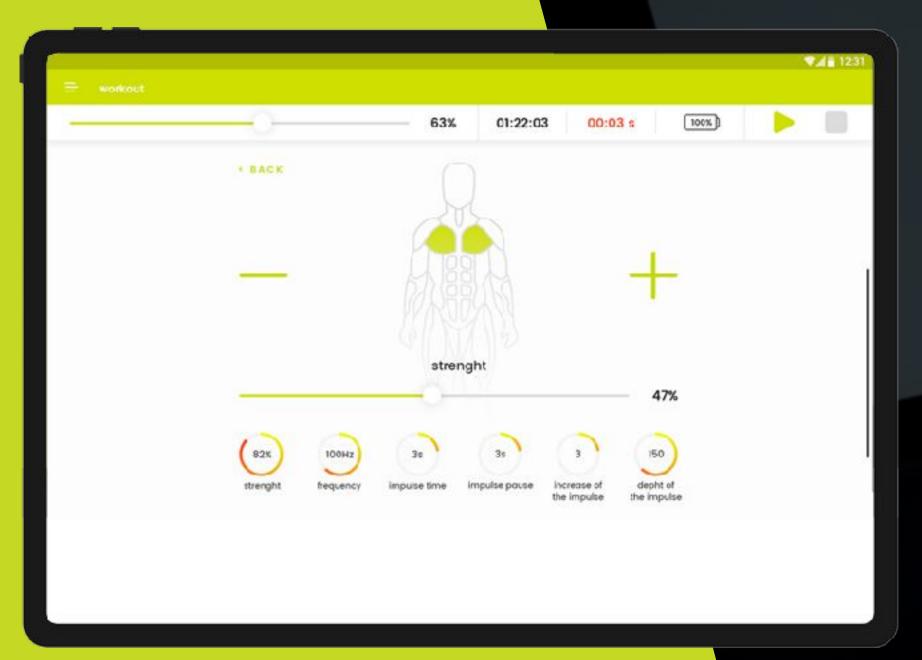

#### **Justfit Aura Pirato**

## TABLET SOFTWARE

Justfit Aura Pirato is a uniquely developed online, cloud-based software both for iOS and Android. You can access all the information of your Justfit system with only one click. Be up-to-date with all your relevant business and user data conveniently anytime, anywhere. Different built-in training programs and a massage mode are at your disposal.

0 | 0

Compile favourite pre-set exercises into exercise packages

Integrated training templates

Keep track of heart rate and calories burnt

Bioimpedance meter tracks changes of body fat percentage

Ohmmeter measures electrical resistance

**Toplist** 

Two-way workout counting mode

Calendar and booking system

Energy saving screen mode

Note that some features are currently available only for iOS. Android version is coming soon.

250 g (8,8 oz)