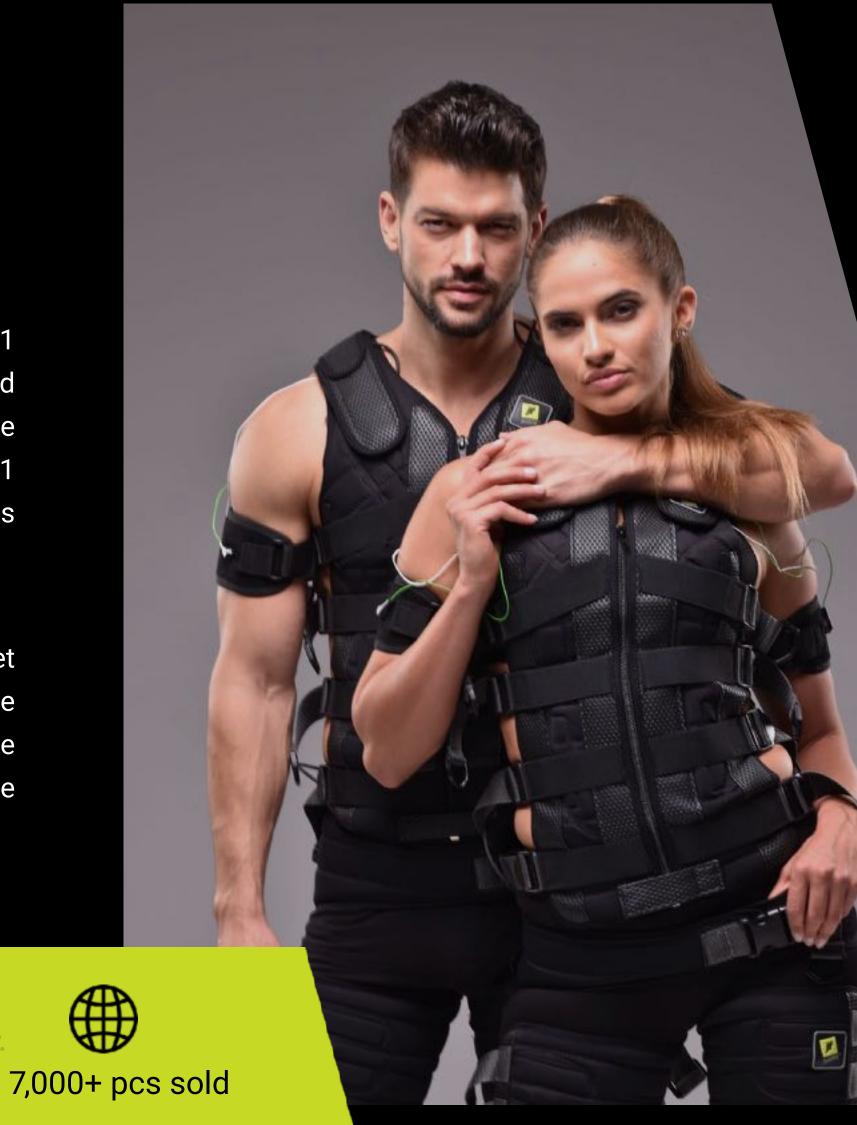

# The featherweight CHAMPION

Justfit Pirato, the lightest professional EMS kit in the world weighs no more than an unbelievable 5 kg (11 lbs). With the above parameters, the Pirato is the lightest portable EMS kit on the market fitting perfectly into the daily routine of personal trainers working in different locations.