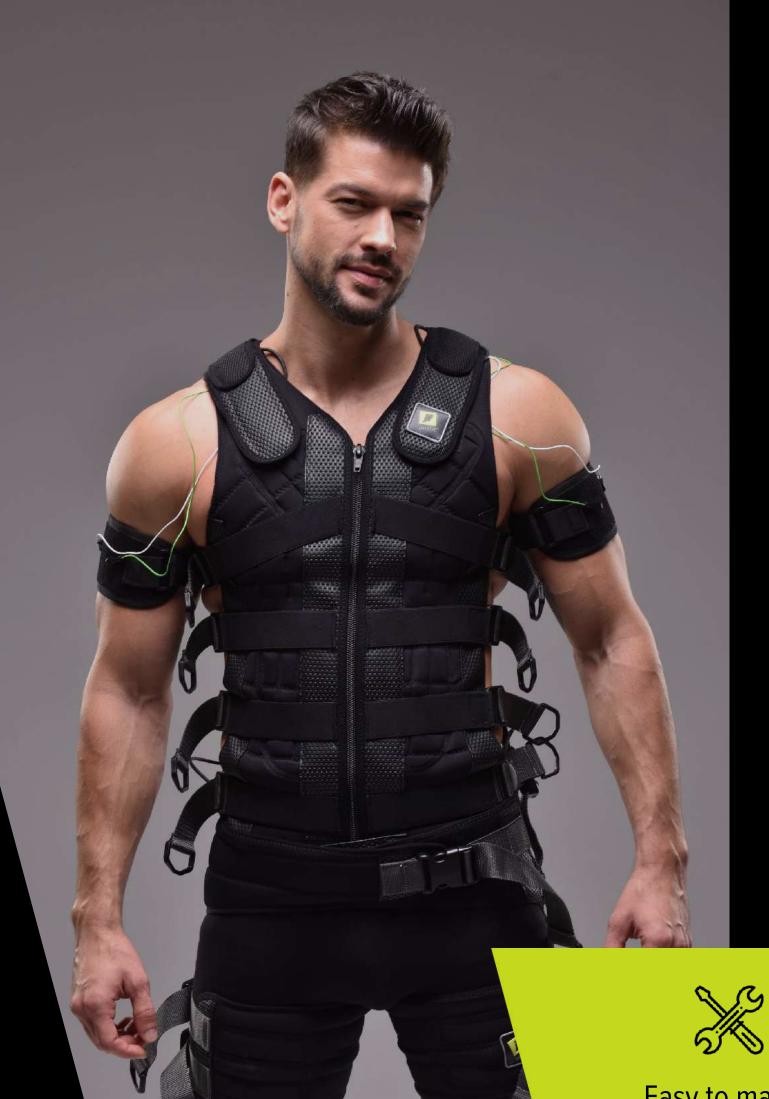

# The click-on Professional SUIT

The Click-on Professional Technology Suits have 11 pairs of electrodes out of which 8 pairs you will find inside the suit. We also have two pairs of bands, the calf bands one of which are equipped with 1 magnetic connection each, while the arm bands have 2 magnetic studs each.

The unisex EMS suit is made of ultra-lightweight yet durable fabric that can be exposed to extreme studio use. The click-on magnetic studs make the placement of the electrodes easy and assure stable connection.

Easy to maintain

Ultra-light

Adjustable size

+

( 7,0