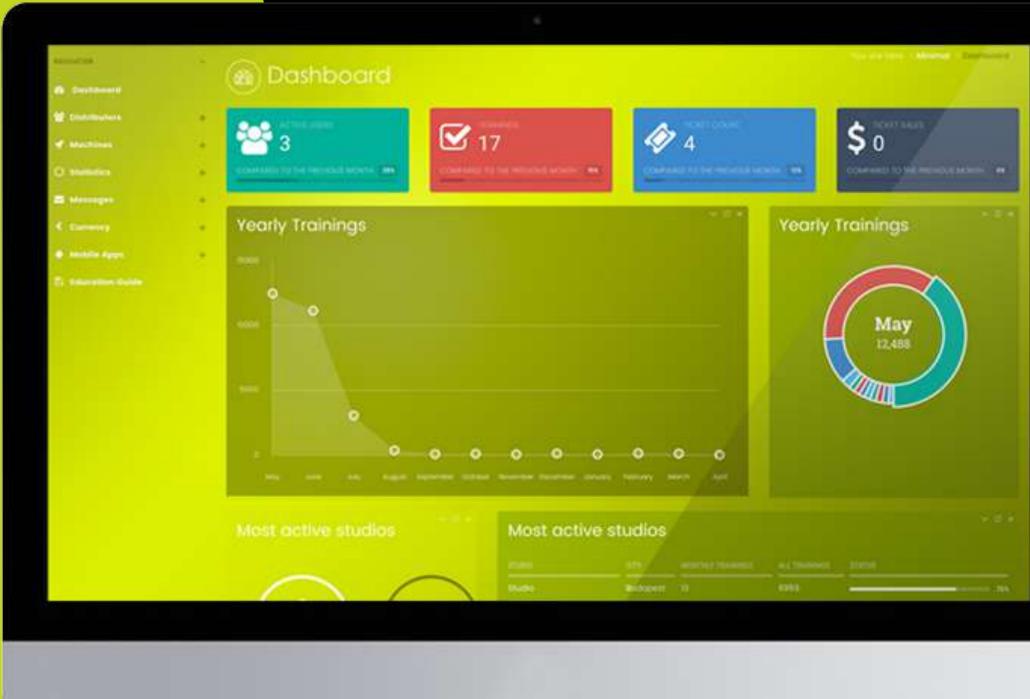

# **CRM SYSTEM**

#### Your customer management system for smooth **business operation**

A system that surrounds everything. Justfit Aura is a uniquely developed online cloud-based operating system.

User-friendly, optimized to the everyday tasks of the trainers, unlimited extension possibilities. Manages 1-30-person group sessions.

The system provides user access on different levels:

- distributor
- studio network owner
- studio owner
- trainer.

Access all the information of your Justfit systems with only one click.