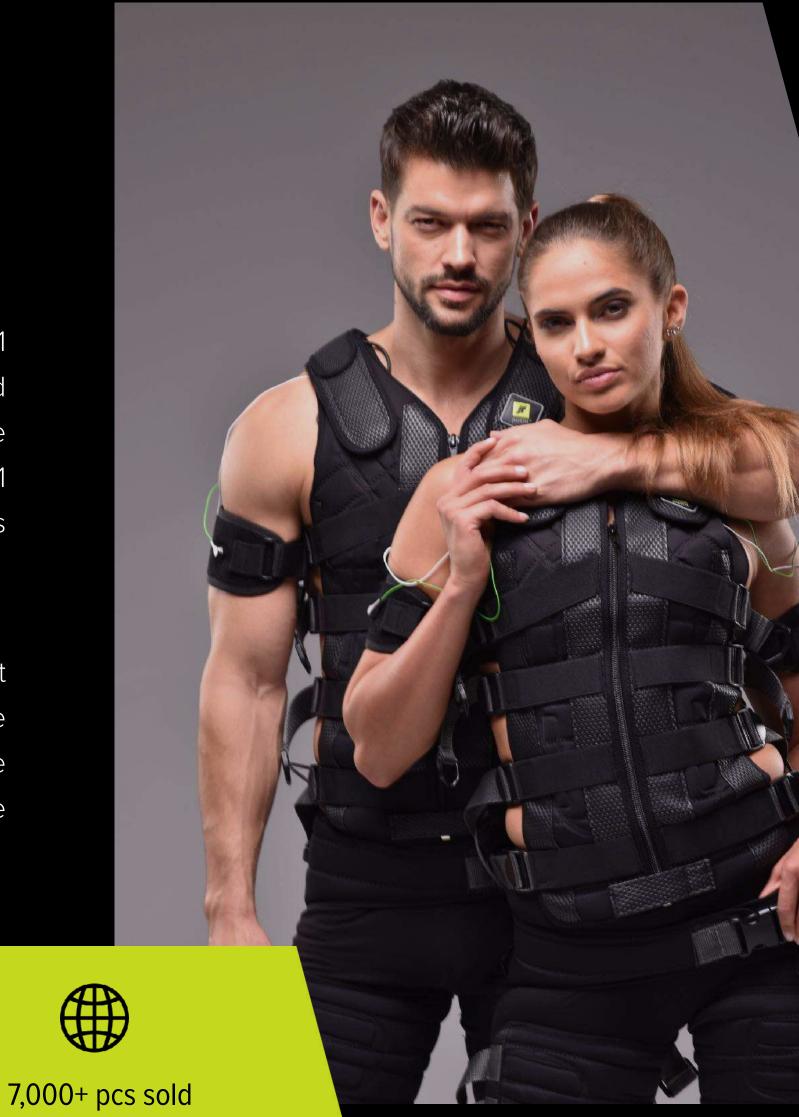

# The click-on Professional SUIT

The Click-on Professional Technology Suits have 11 pairs of electrodes out of which 8 pairs you will find inside the suit. We also have two pairs of bands, the calf bands one of which are equipped with 1 magnetic connection each, while the arm bands have 2 magnetic studs each.

The unisex EMS suit is made of ultra-lightweight yet durable fabric that can be exposed to extreme studio use. The click-on magnetic studs make the placement of the electrodes easy and assure stable connection.