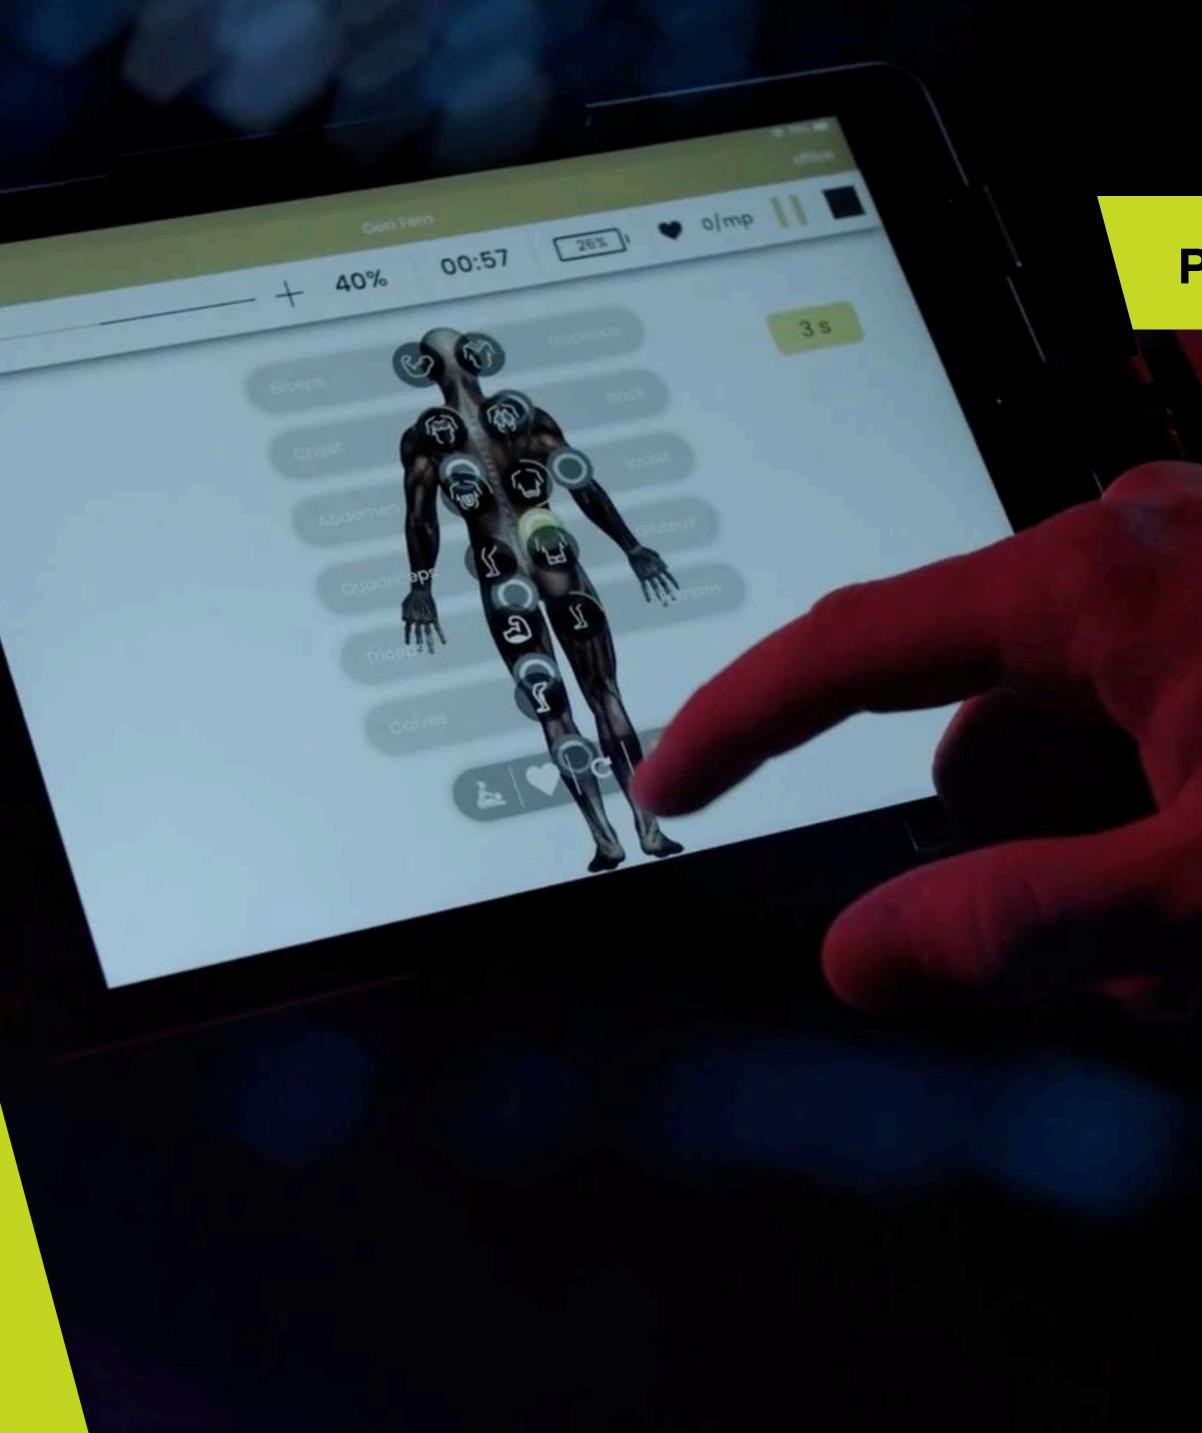

### **TABLET SOFTWARE**

Justfit Aura tablet software is a uniquely developed online, cloud-based software both for iOS and Android. You can access all the information of your Justfit system with only one click. Be up-to-date with all your relevant business and user data conveniently anytime, anywhere. Different built-in training programs and a massage mode are at your disposal.

()

Compile favourite pre-set exercises into exercise packages

Integrated training templates

Keep track of heart rate and calories burnt

Bioimpedance meter tracks changes of body fat percentage

Ohmmeter measures electrical resistance

Toplist

Two-way workout counting mode

Calendar and booking system

Energy saving screen mode

Note that some features are currently available only for iOS. Android version is coming soon.