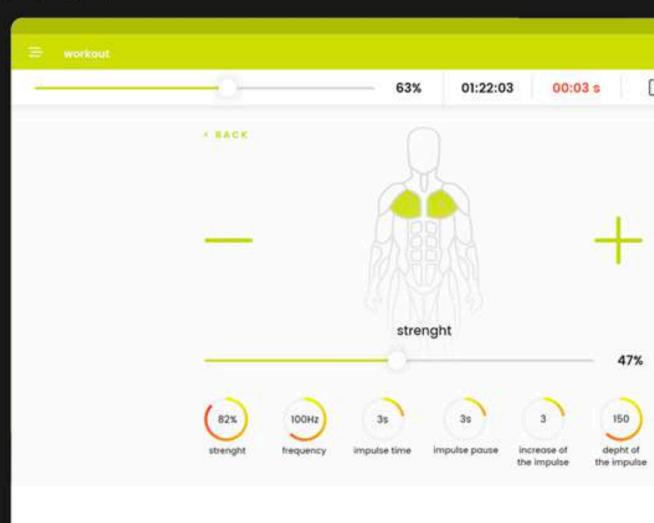

### **TABLET SOFTWARE**

Justfit Aura tablet software is a uniquely developed online, cloud-based software both for iOS and Android. You can access all the information of your Justfit system with only one click. Be up-to-date with all your relevant business and user data conveniently anytime, anywhere. Different built-in training programs and a massage mode are at your disposal.

()

Compile favourite pre-set exercises into exercise packages

Integrated training templates

Keep track of heart rate and calories burnt

Bioimpedance meter tracks changes of body fat percentage

Ohmmeter measures electrical resistance

Toplist

Two-way workout counting mode

Calendar and booking system

Energy saving screen mode

Note that some features are currently available only for iOS. Android version is coming soon.