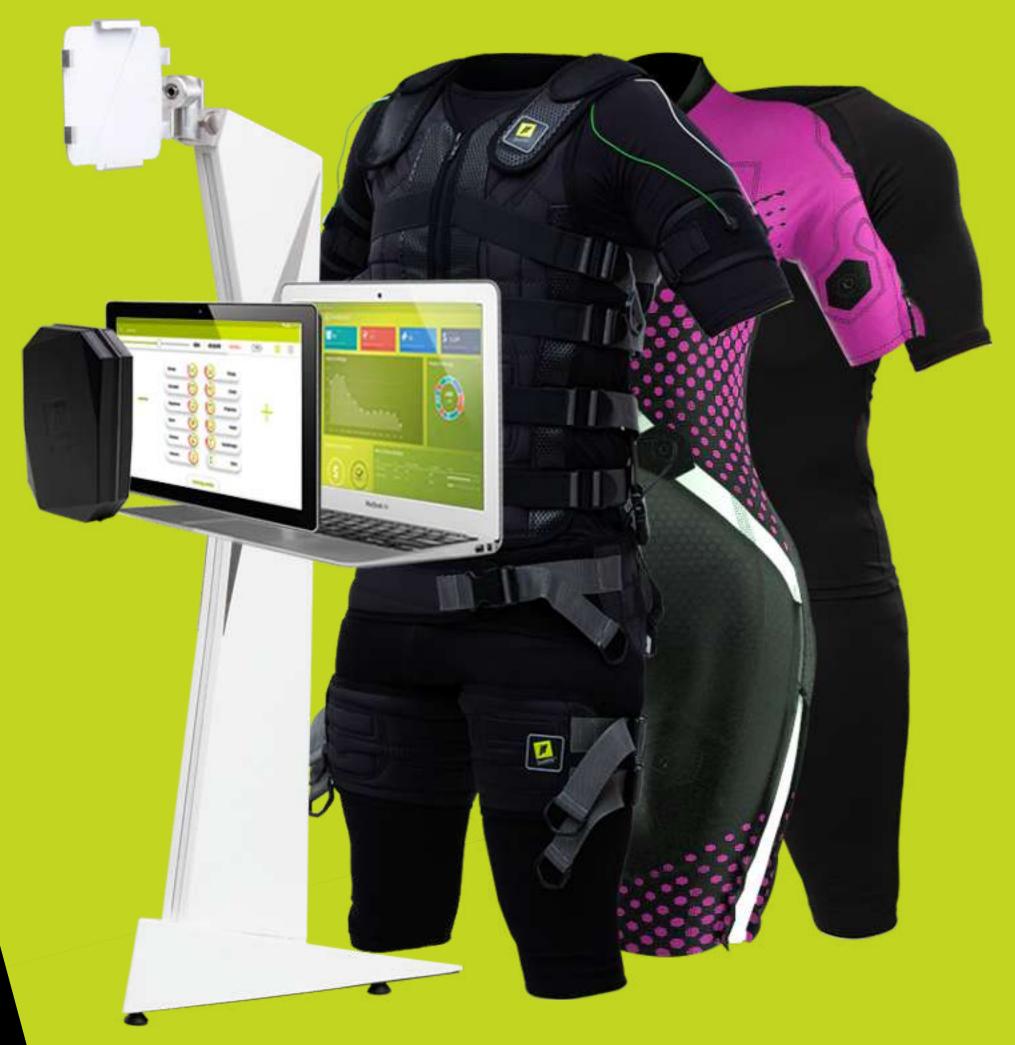

### **CONTENT** of the JustfitPro kit

- 01. Click-on Professional and/or hybrid training suits (3 pcs, S, M, L)
- 02. Justfit Aura professional tablet software (Android/iOS)
- 03. Justfit Aura CRM system
- 04. Click-on control unit (1 pc)
- 05. Underdress (12 pcs)
- 06. Justfit stand
- 07. Sprayer (1 pc)
- 08. Micro USB charger (1 pc)
- 09. Magnetic cabling tool (1 pc)

# Technical PARAMETERS

| CONTENT OF STARTING PACKAGE    |                                                   |
|--------------------------------|---------------------------------------------------|
| Control unit                   | 1                                                 |
| Software                       | Justfit Pro                                       |
| Number of technology suits     | 3                                                 |
| Justfit stand                  | Yes                                               |
| Justfit Aura CRM system        | Yes                                               |
| Underdress                     | 12                                                |
| Accessories                    | Micro USB charger, sprayer, magnetic cabling tool |
| Free basic EMS training course | Yes                                               |
| User manual                    | Yes                                               |
| Operating system               | iOS/Android                                       |
|                                |                                                   |
| EMS DEVICE (CONTROL UNIT)      |                                                   |