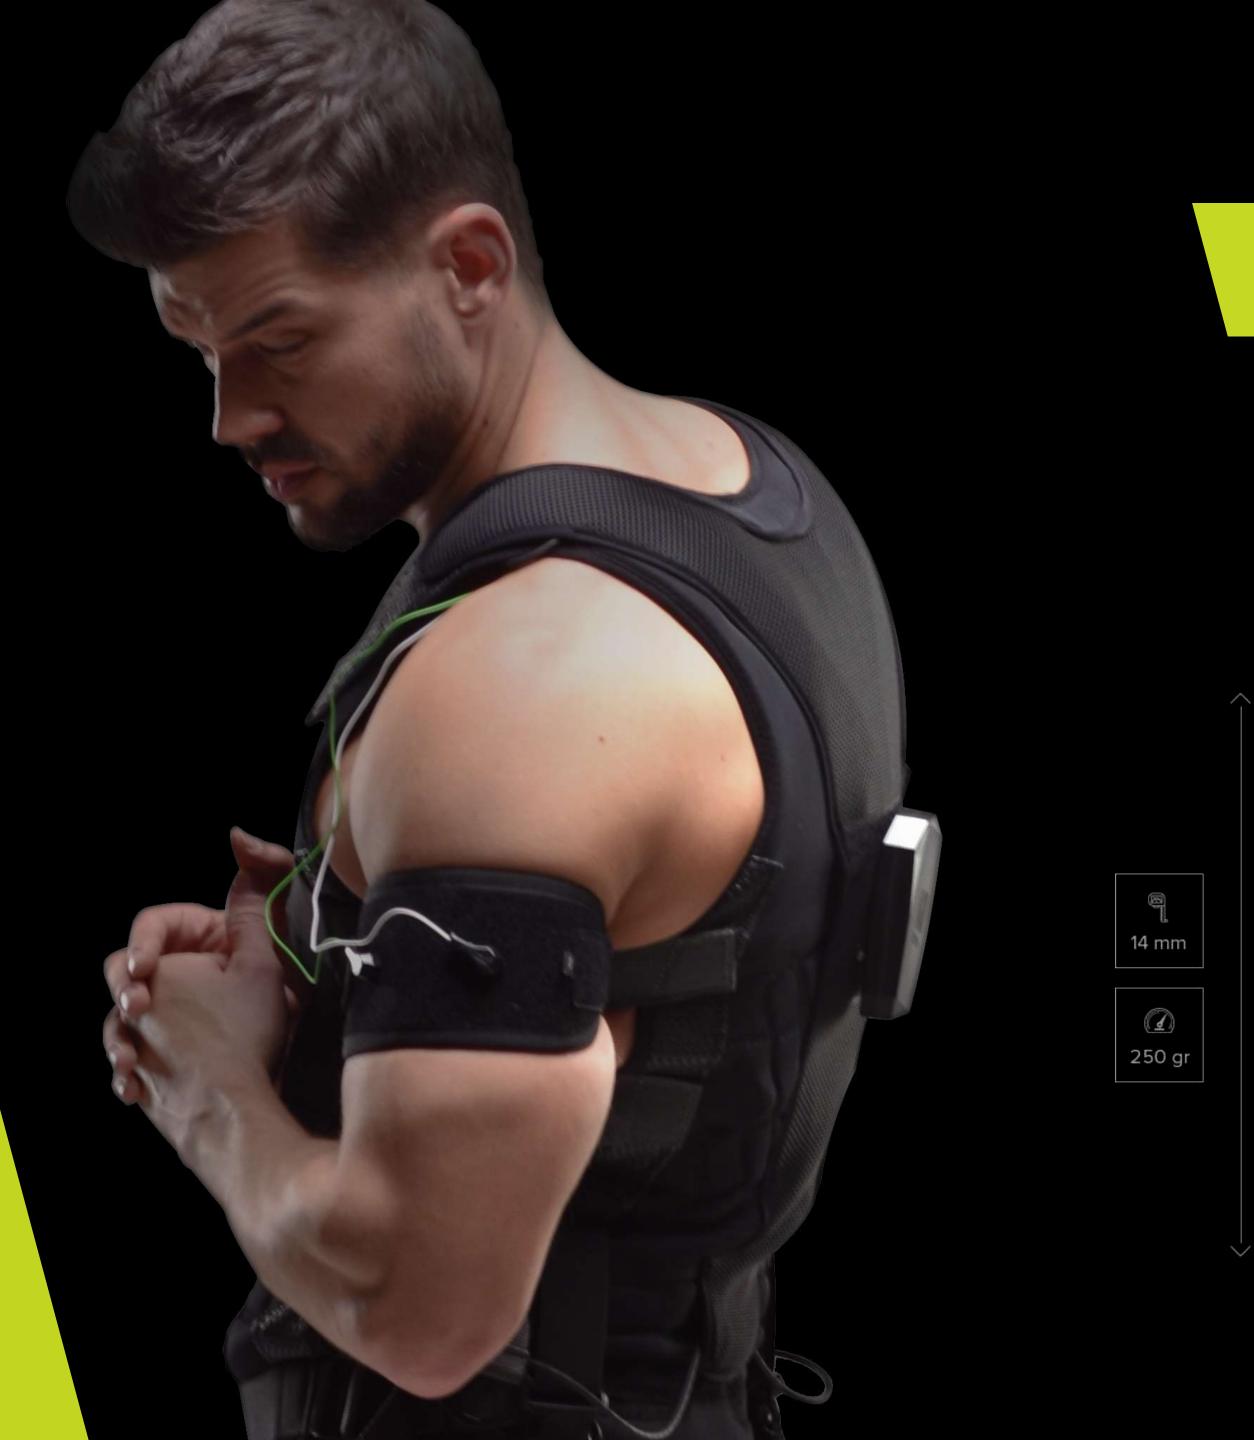

# The click-on Professional SUIT

The Click-on Professional Technology Suits have 11 pairs of electrodes out of which 8 pairs you will find inside the suit. We also have two pairs of bands, the calf bands one of which are equipped with 1 magnetic connection each, while the arm bands have 2 magnetic studs each.

The unisex EMS suit is made of ultra-lightweight yet durable fabric that can be exposed to extreme studio use. The click-on magnetic studs make the placement of the electrodes easy and assure stable connection.

Easy to maintain

Ultra-light

Adjustable size

+

( 7,0