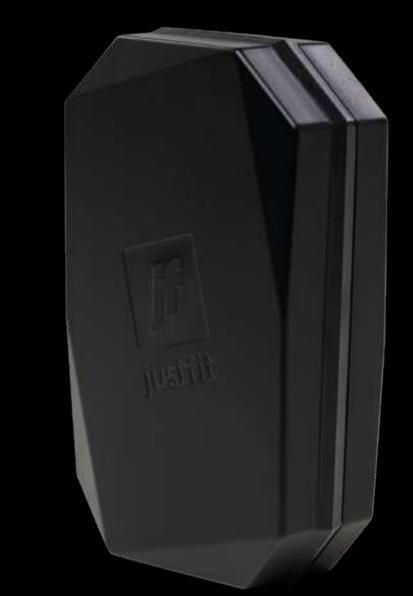

#### The smallest and lightest EMS control unit.

#### **Justfit control unit:** THE BRAIN

The brain of the Justfit EMS system is the control unit. It is small, handy and lightweight, perfectly suiting the mobile trainer concept. The role of the brain is to create a network which enables the trainer to conduct training sessions anywhere they wish without any heavy equipment. Simply connect to the brain with the tablet software and your system is ready to use. Approximately 10-15 training sessions can be conducted with one charge.