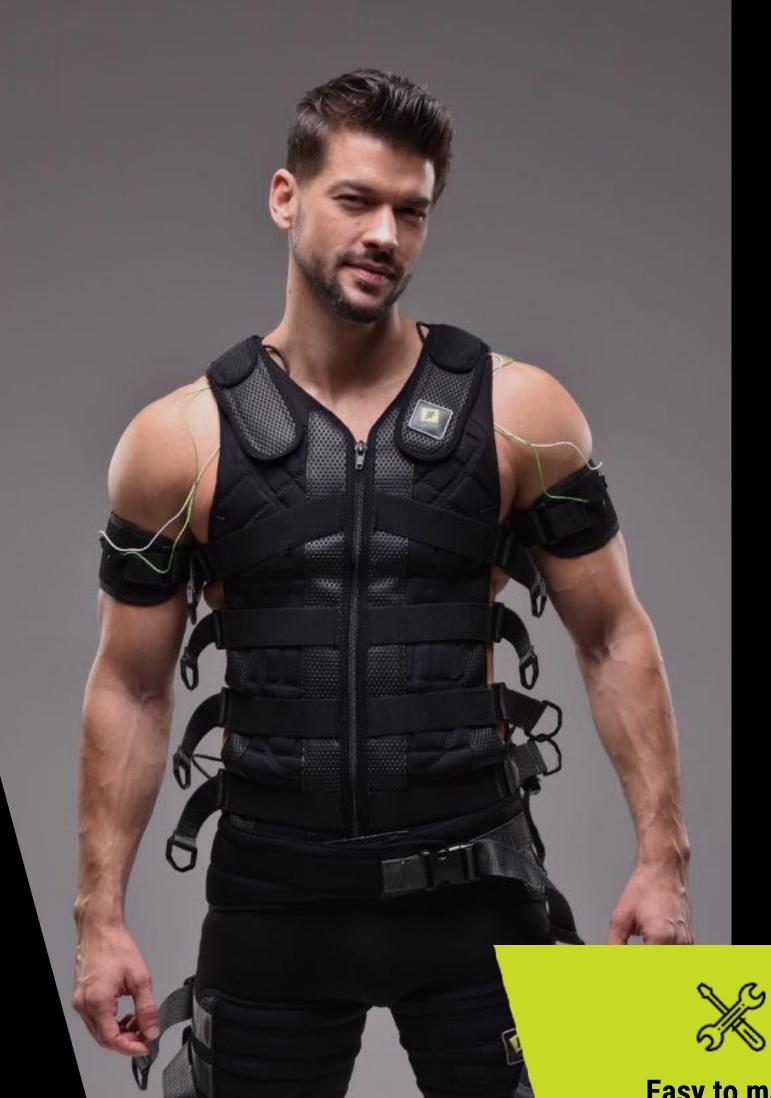

#### The click-on Professional SUIT

The Click-on Professional Technology Suits have 11 pairs of electrodes out of which 8 pairs you will find inside the suit. We also have two pairs of bands, the calf bands one of which are equipped with 1 magnetic connection each, while the arm bands have 2 magnetic studs each.

The unisex EMS suit is made of ultra-lightweight yet durable fabric that can be exposed to extreme studio use. The click-on magnetic studs make the placement of the electrodes easy and assure stable connection.

Easy to maintain Ultra-light

Adjustable size

7,000+ pcs sold

Ť