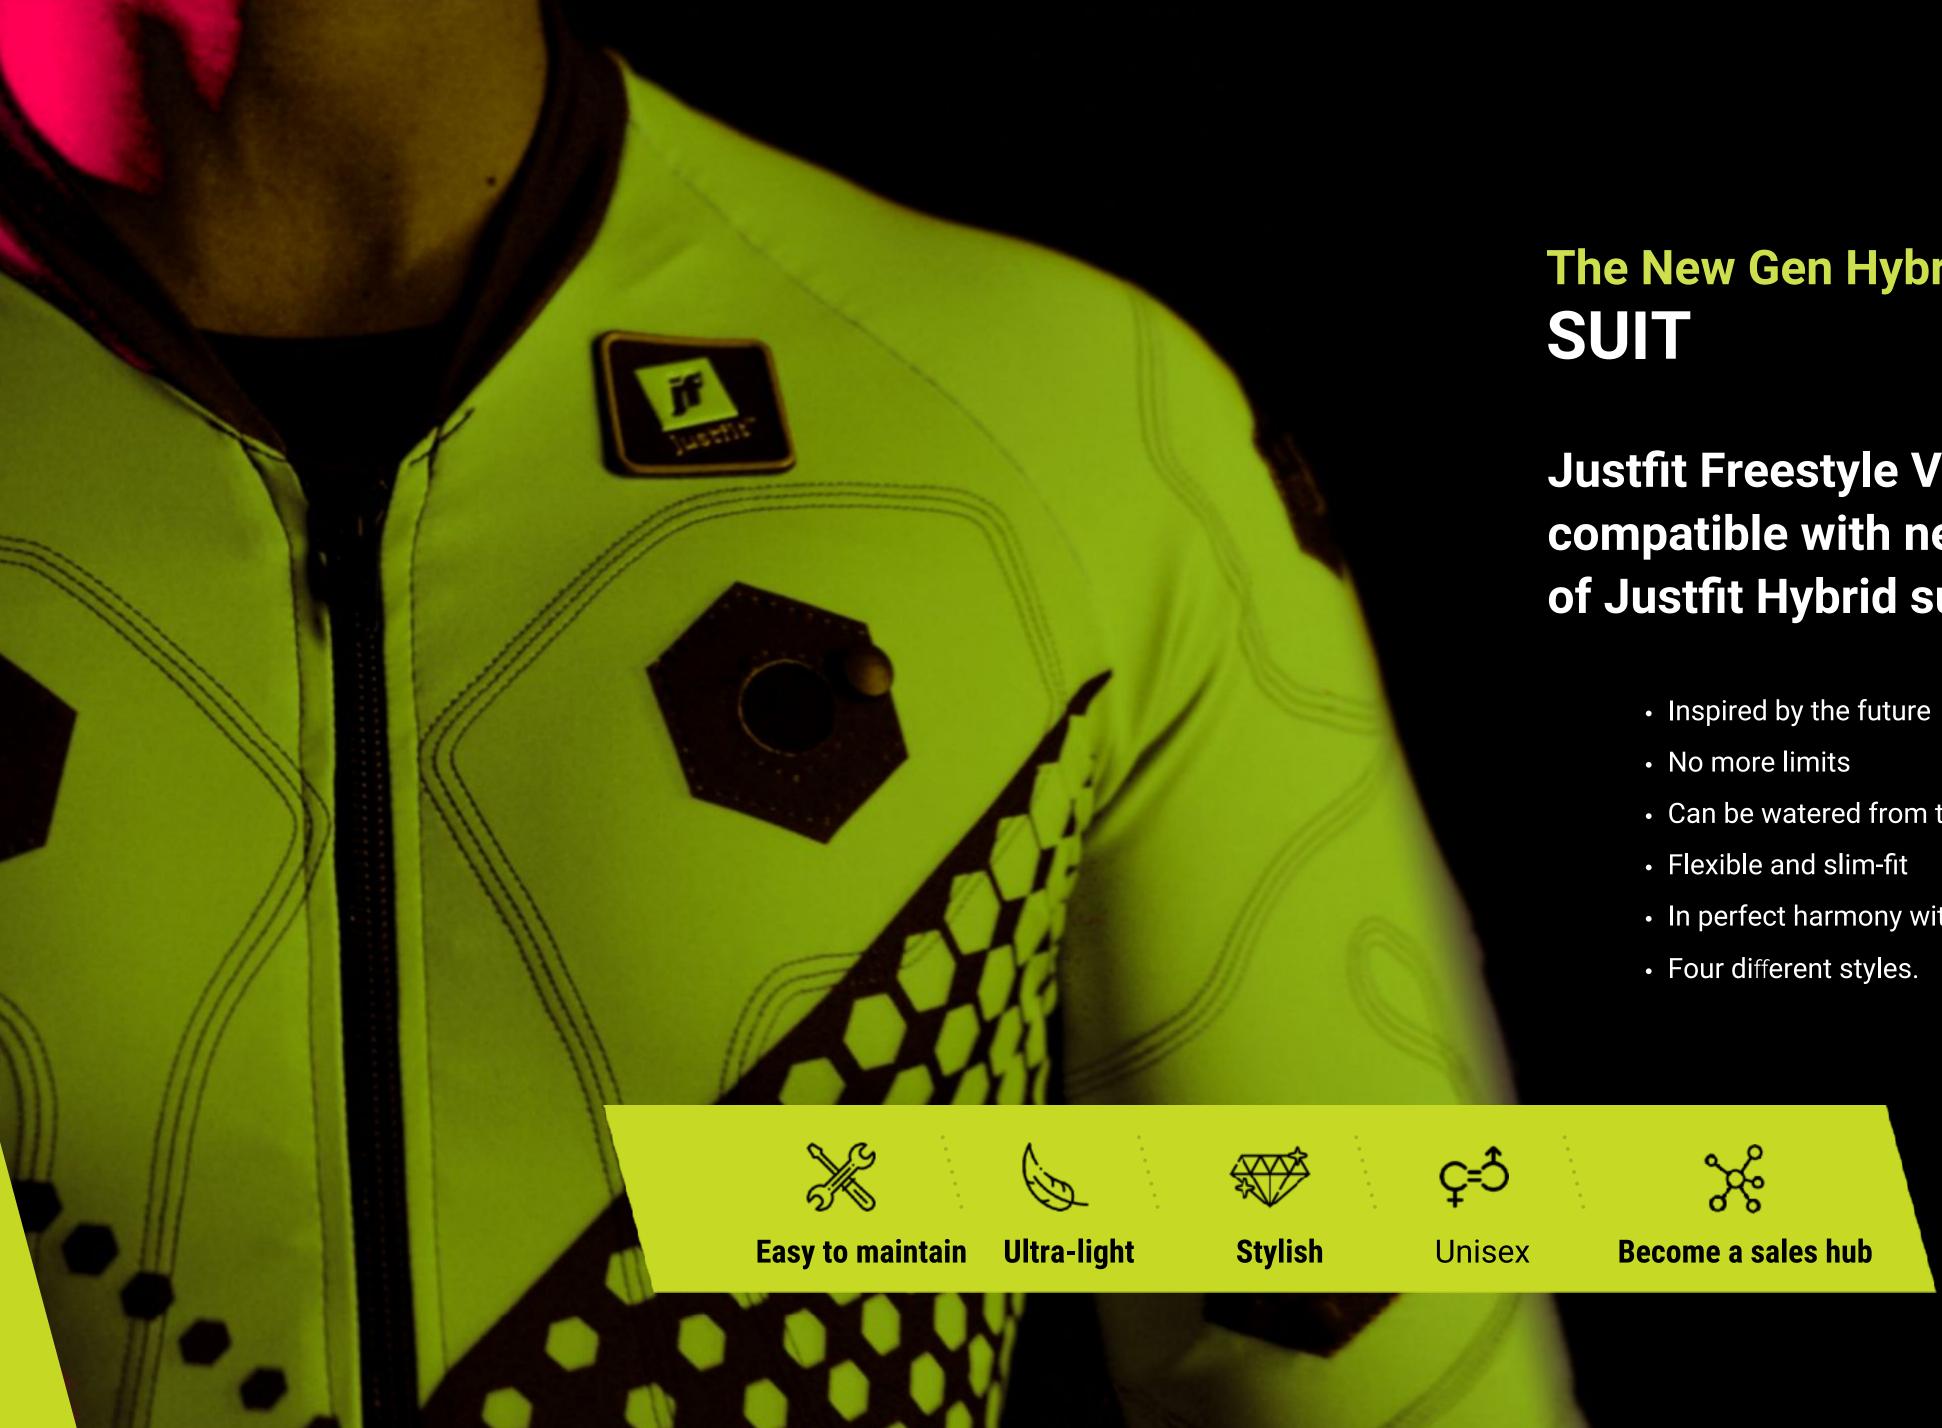

# The New Gen Hybrid

#### Justfit Freestyle VCTRY is compatible with new new generation of Justfit Hybrid suits as well.

- Can be watered from the outside
- In perfect harmony with your body