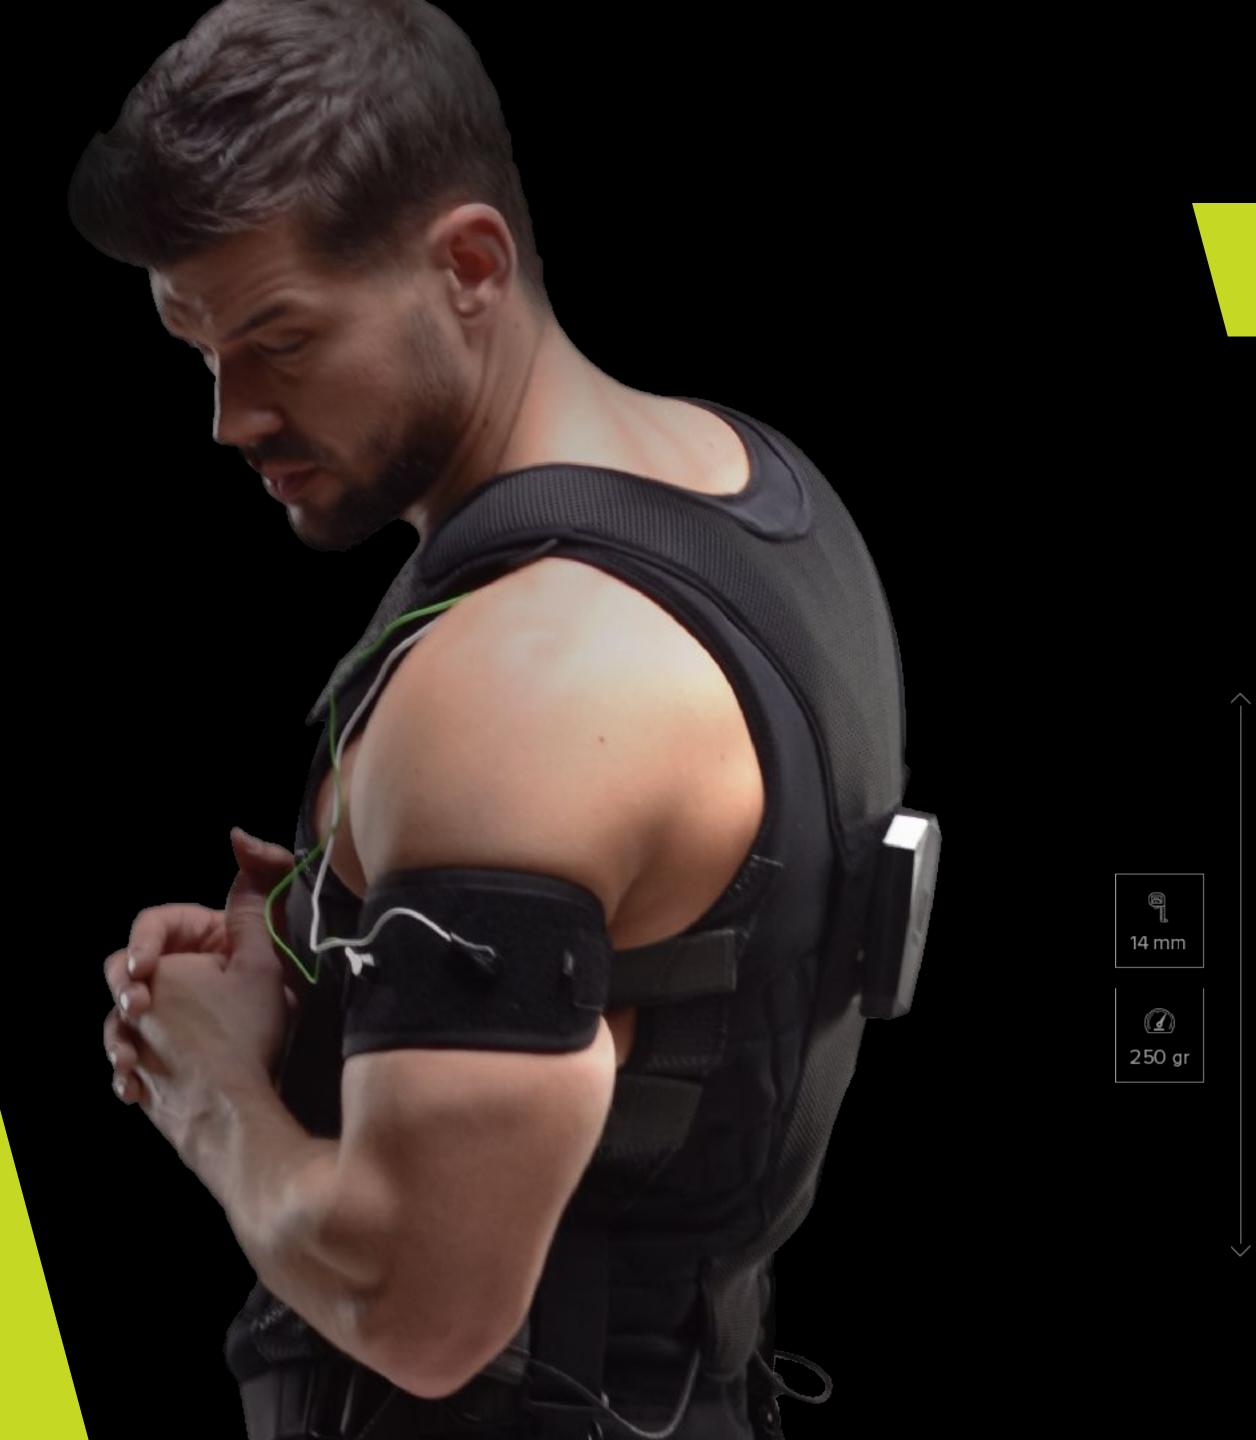

#### The click-on Professional SUIT

The Click-on Professional Technology Suits have 11 pairs of electrodes out of which 8 pairs you will find inside the suit. We also have two pairs of bands, the calf bands one of which are equipped with 1 magnetic connection each, while the arm bands have 2 magnetic studs each.

The unisex EMS suit is made of ultra-lightweight yet durable fabric that can be exposed to extreme studio use. The click-on magnetic studs make the placement of the electrodes easy and assure stable connection.

#### The smallest and lightest EMS control unit.

#### Justfit control unit: THE BRAIN

The brain of the Justfit EMS system is the control unit. It is small, handy and lightweight, perfectly suiting the mobile trainer concept. The role of the brain is to create a network which enables the trainer to conduct training sessions anywhere they wish without any heavy equipment. Simply connect to the brain with the tablet software and your system is ready to use. Approximately 10-15 training sessions can be conducted with one charge.