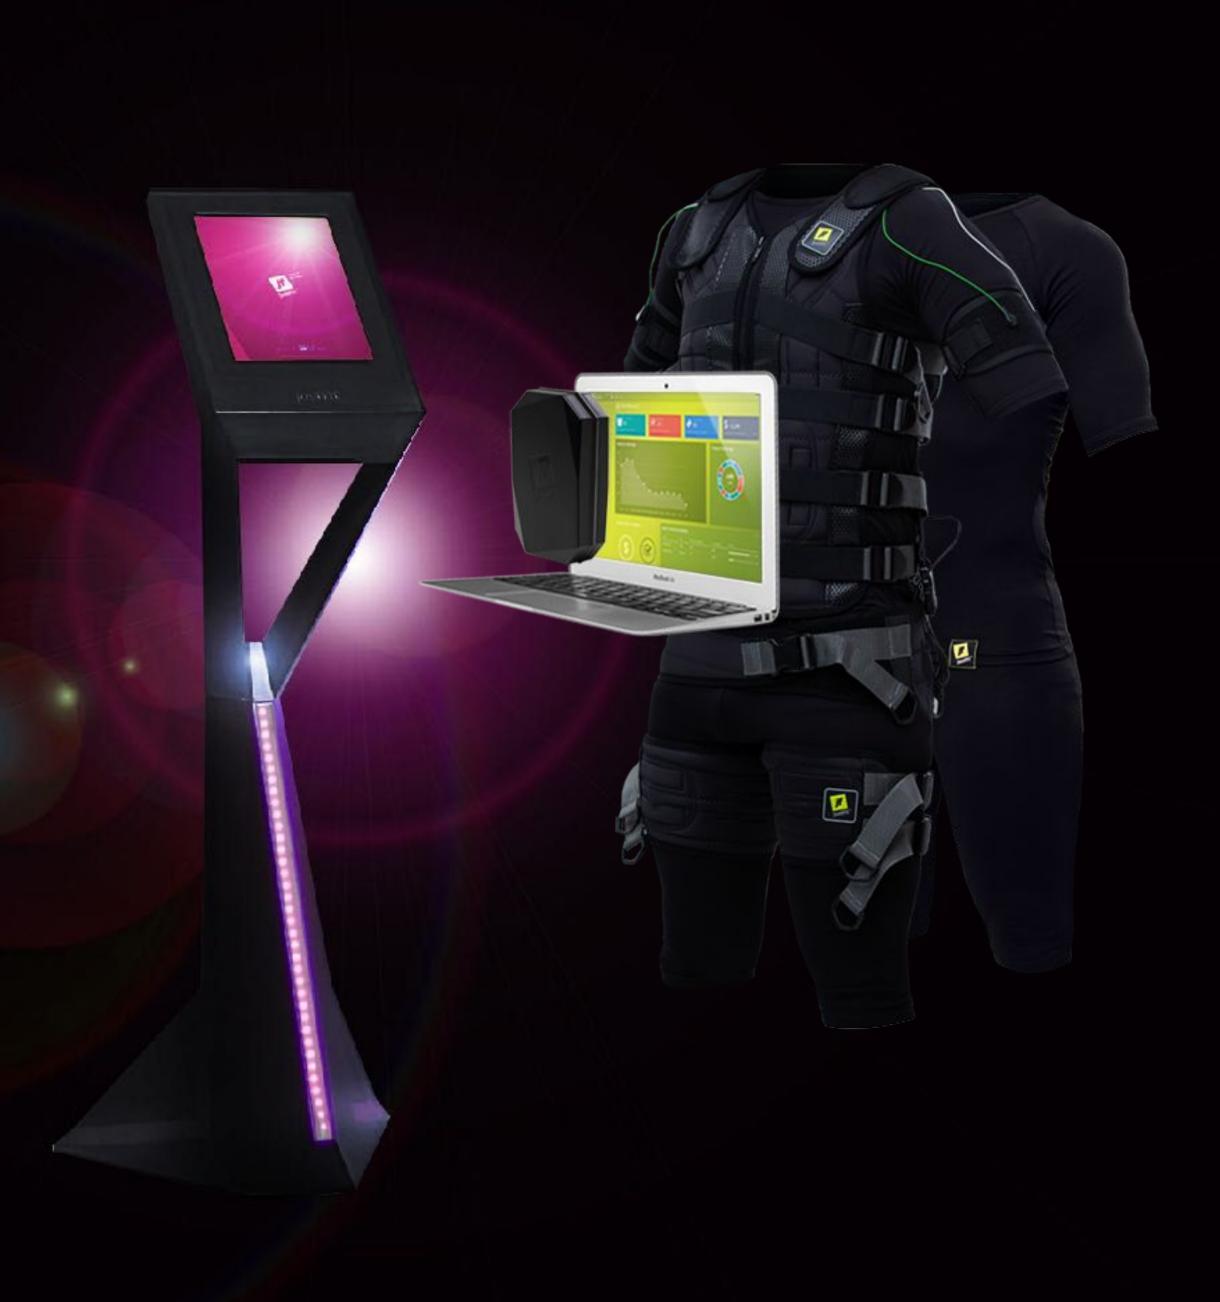

### VCTRY iPad Pro stand

Meet Justfit VCTRY iPad Pro, the herald of the future. The robust and monolithic design combined with the matt-chrome colours give it a remarkable and unforgettable appearance.

Justfit VCTRY works with an 12,9" inch iPad Pro\*. The impressive screen size makes the control of the training even more convenient for the trainer. The Justfit VCTRY is more than just an object: it literally feels you. The integrated proximity sensor detects your presence and activates the system automatically.

The RGB lead stripe can be controlled from your smartphone to match the colour scheme and ambiance of your studio.

E