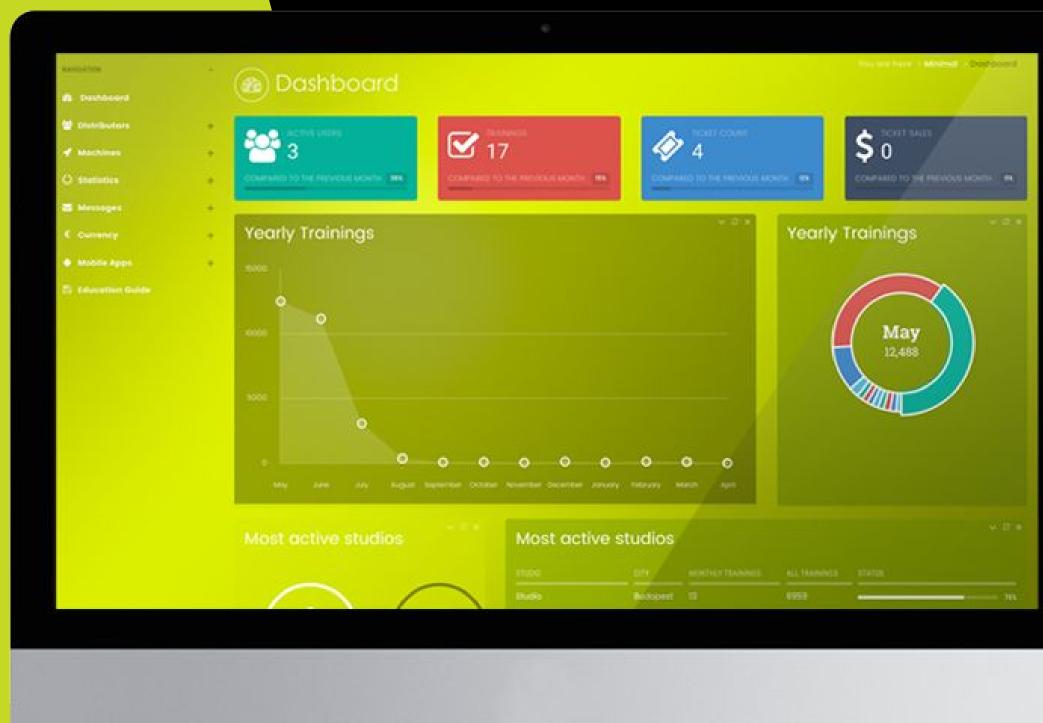

#### **Justfit Aura Professional**

## **CRM SYSTEM**

## Yourcustomer management system for smooth business operation

A system that surrounds everything. Justfit Aura is a uniquely developed online cloud-based operating system.

User-friendly, optimized to the everyday tasks of the trainers, unlimited extension possibilities. Manages 1-30-person group sessions.

The system provides user access on different levels:

- distributor
- studio network owner
- studio owner
- trainer.

Access all the information of your Justfit systems with only one click.