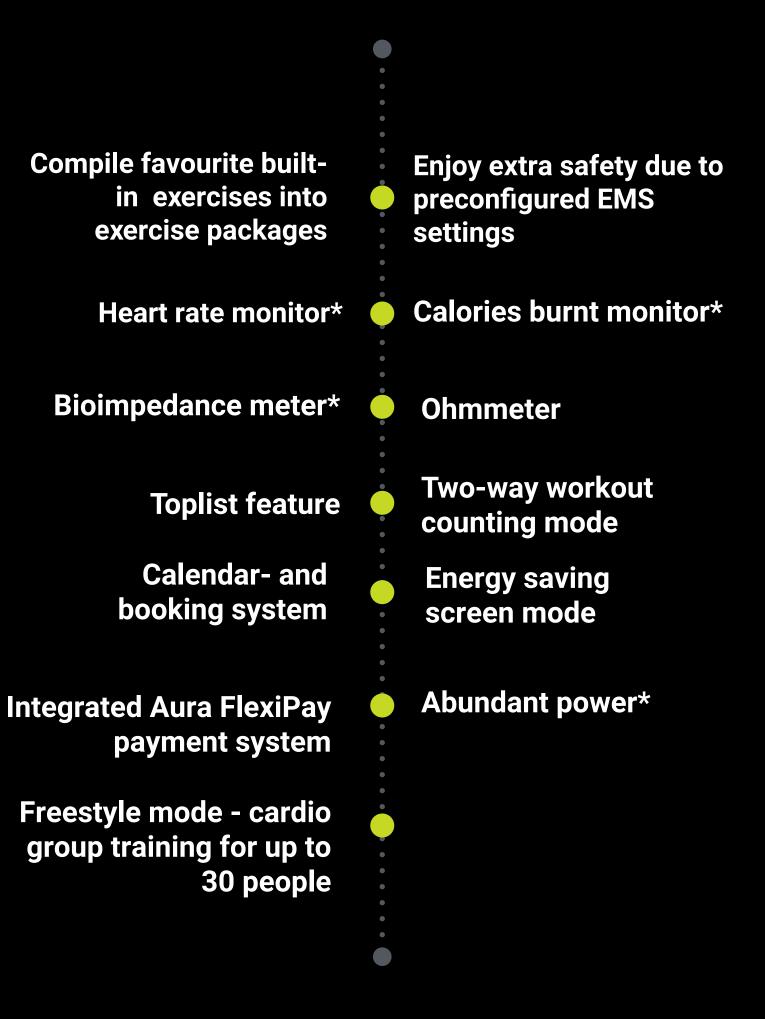

### **CONTENT of the kit**

- Click-on Professional training suits (9 pcs, XS, S, M, L, XL)
- 2. Justfit Aura professional tablet software (iOS)
- 3. Justfit Aura CRM system
- 4. Click-on control unit (3 / 5 pc)
- 5. Underdress (24 pcs)
- 6. Justfit VCTRY iPad Pro stand
- 7. Sprayer (2 pcs)
- 8. Micro USB charger (2 pcs)
- 9. Magnetic cabling tool (1 pc)

Battery capacity: 5 h (15 trainings) Training time limit/day: unlimited Strength training times/week: unlimited Wi-Fi wireless configuration: **hot spot** 

### Technical PARAMETERS VCTRY3 / VCTRY5

| CONTENT OF STARTING PACKAGE                                |                                                   |
|------------------------------------------------------------|---------------------------------------------------|
| Control unit                                               | 3 / 5                                             |
| Software                                                   | Justfit Freestyle                                 |
| Number of technology suits                                 | 9                                                 |
| Justfit stand                                              | Justfit VCTRY iPad Pro                            |
| Justfit Aura CRM system                                    | Yes                                               |
| Underdress                                                 | 24                                                |
| Accessories                                                | Micro USB charger, sprayer, magnetic cabling tool |
| Free basic EMS training course                             | Yes                                               |
| User manual                                                | Yes                                               |
| Operating system                                           | iOS                                               |
|                                                            |                                                   |
| EMS DEVICE (CONTROL UNIT)                                  |                                                   |
| Number of stimulation channels                             | 11                                                |
| Number of training programs                                | 3 pre-set, 1 manual                               |
| EMS control interface                                      | Tablet                                            |
| Training possibilities                                     | Unlimited                                         |
| Impulse strength index (1-5)                               | ****                                              |
| mipulse strength muer (1-5)                                |                                                   |
| Simultaneous training sessions                             | Yes                                               |
|                                                            |                                                   |
| Simultaneous training sessions                             | Yes                                               |
| Simultaneous training sessions<br>Communication            | Yes<br>WiFi                                       |
| Simultaneous training sessions<br>Communication<br>Battery | Yes<br>WiFi<br>Li-ion                             |

| TECHNOLOGY SUIT                |        |
|--------------------------------|--------|
| Replaceable electrodes         | 11     |
| Weight (kg)                    | 2.5 kg |
| Suit sanitizer (optional)      | Yes    |
| Watering stand (optional)      | Yes    |
|                                |        |
| SERVICE & SUPPORT              |        |
| Global support                 | Yes    |
| Real time chat troubleshooting | Yes    |
|                                |        |
|                                |        |

| EXTRAS                                    |     |
|-------------------------------------------|-----|
| Marketing support with editable materials | Yes |
| EMS Academy                               | Yes |
| Different styles of technology suits      | Yes |
| Smartphone app for clients                | Yes |