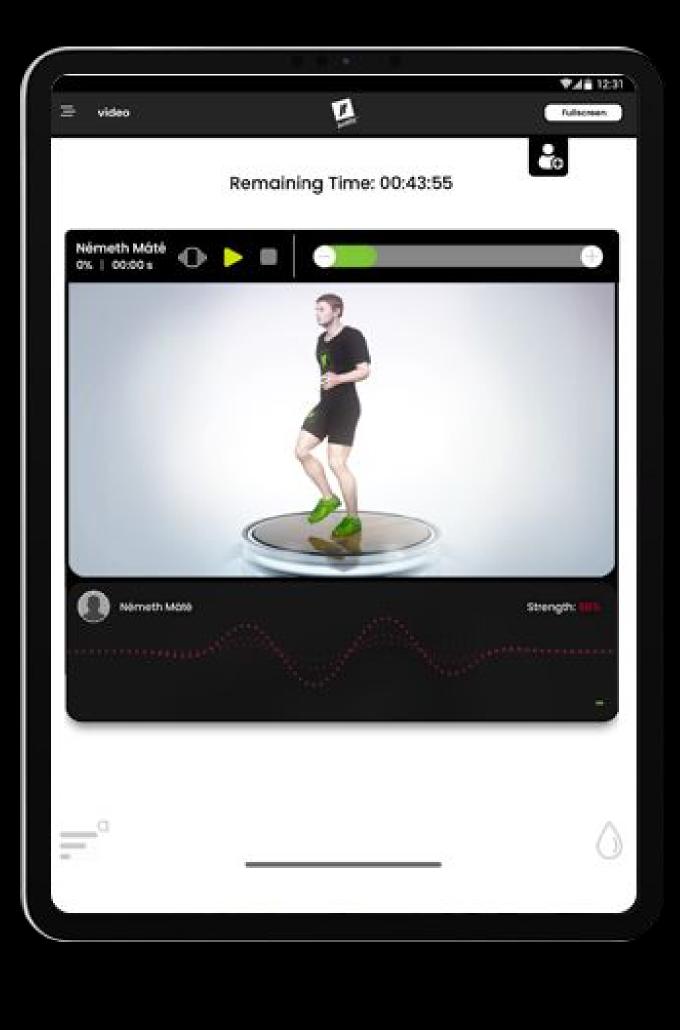

### **TABLET SOFTWARE**

Justfit Freestyle VCTRY works with an 12,9" inch iPad Pro. The impressive screen size makes the control of the training even more convenient for the trainer.

The iOS 14 iPad Pro compatible tablet software underwent complete redesign based on customer feedback. As a result of the new approach, the user interface is clean and handy.