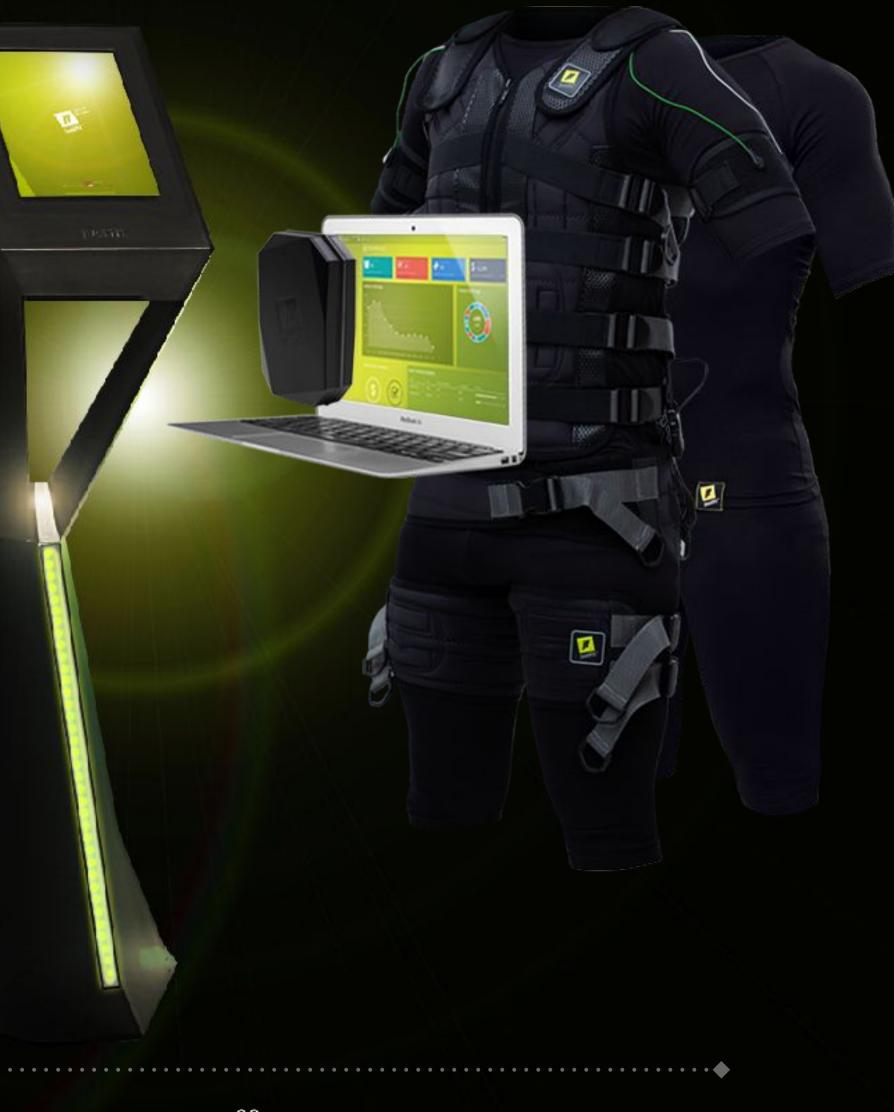

### VCTRY iPad Pro stand

Meet Justfit VCTRY iPad Pro, the herald of the future. The robust and monolithic design combined with the matt-chrome colours give it a remarkable and unforgettable appearance.

Justfit VCTRY works with an 12,9" inch iPad Pro\*. The impressive screen size makes the control of the training even more convenient for the trainer. The Justfit VCTRY is more than just an object: it literally feels you. The integrated proximity sensor detects your presence and activates the system automatically.

#### The click-on Professional SUIT

The Click-on Professional Technology Suits have 11 pairs of electrodes out of which 8 pairs you will find inside the suit. We also have two pairs of bands, the calf bands one of which are equipped with 1 magnetic connection each, while the arm bands have 2 magnetic studs each.

The unisex EMS suit is made of ultra-lightweight yet durable fabric that can be exposed to extreme studio use. The click-on magnetic studs make the placement of the electrodes easy and assure stable connection.