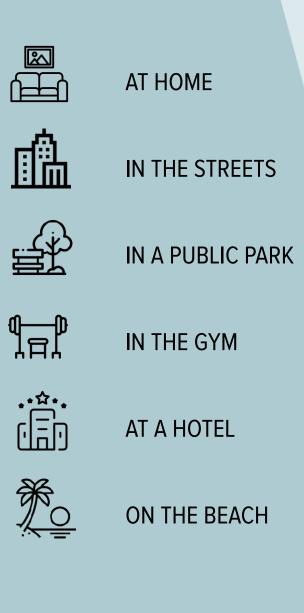

AWARD WINNING EMS KIT FOR HOME TRAINING:

# JUSTFITME - DRY

Dry electrodes - no moistening needed







### The fitness studio IN YOUR HANDBAG

With the JustfitMe DRY personal EMS kit you'll practically get a mobile gym that you can take with you anywhere and use it for 20 minutes instead of losing hours at the gym. Enjoy the same result, spend less time.

JustfitMe DRY can do everything an electrical muscle stimulator has to do. And even more...

#### WHERE CAN YOU USE IT?







### **MAJOR BENEFITS** of Justfit EMS training



#### TIME SAVING

The training only takes 20-25 minutes and trains the entire musculature simultaneously.



#### **HIGHLY EFFECTIVE**

While the results of traditional training are visible after 15-20 trainings, EMS gives you visible results after 4-5 sessions.



#### **3X FASTER WEIGHT LOSS**

EMS is the most effective form of calorie-burning training, with which you can reach the optimal body fat percentage within the shortest possible time.



#### METABOLISM

EMS promotes a high level of metabolic activity during and for many hours after a training session.



#### **BUILDING MUSCLES**

The higher your metabolism, the better your body will burn fat and build lean muscle mass.



#### **PROTECTION OF THE JOINTS**

Joints are reli