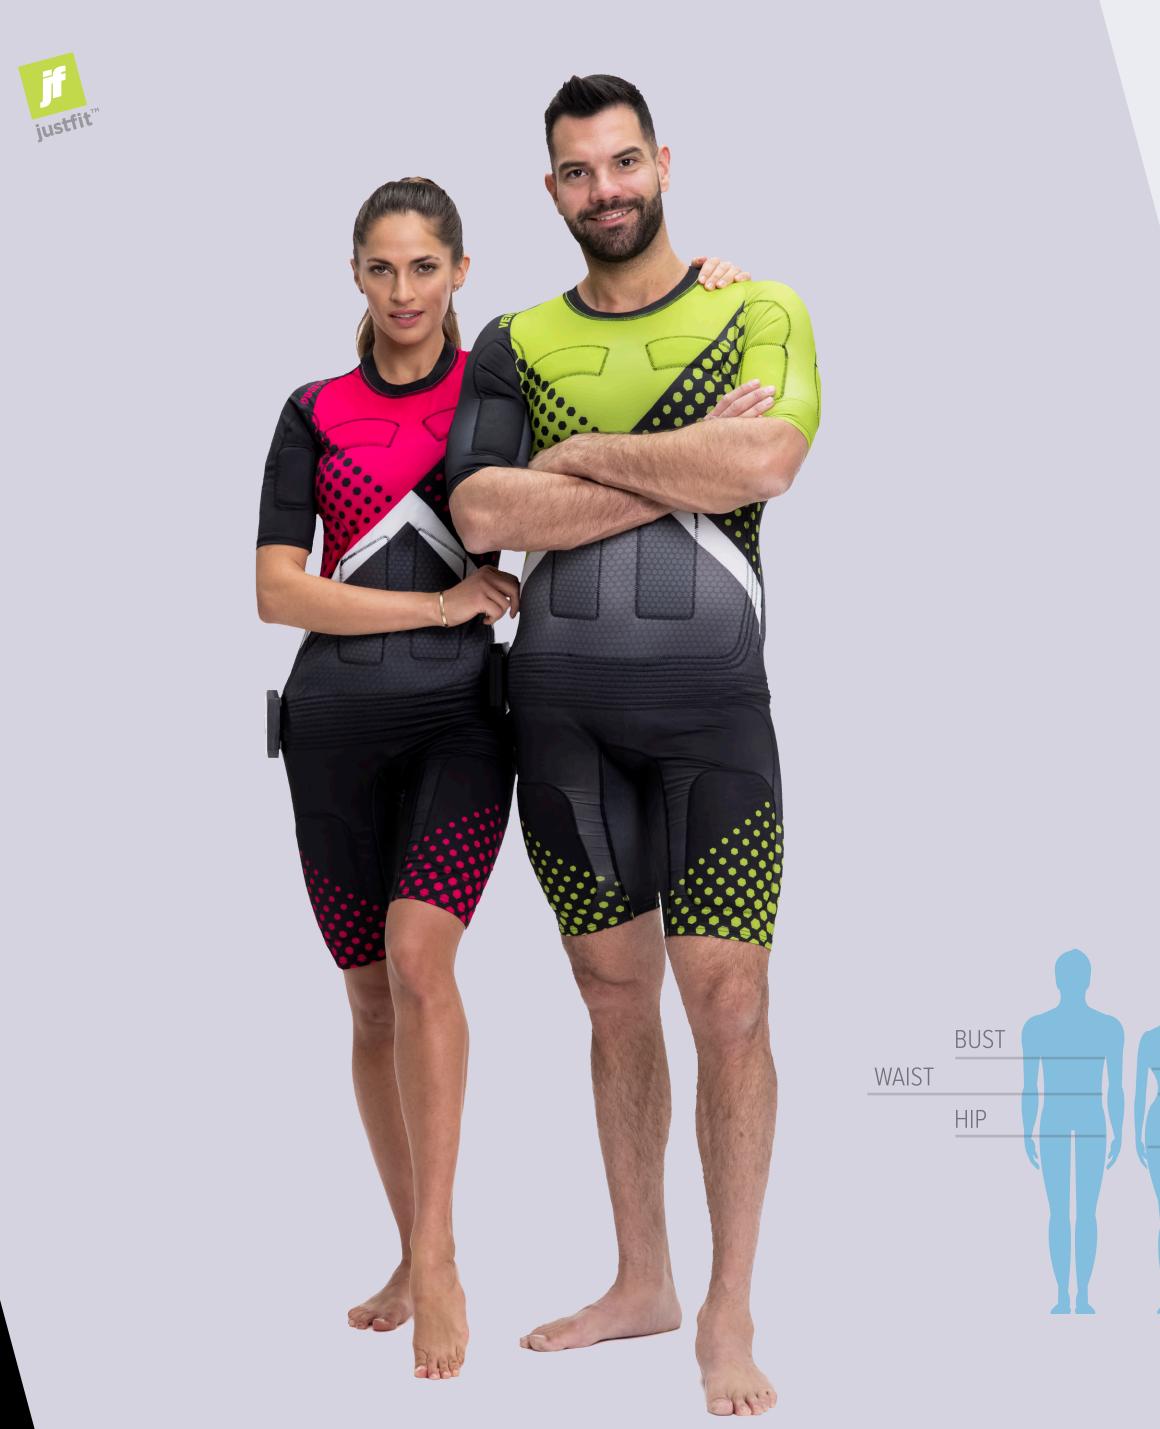

## JustfitMe DRY SMARTSUIT

The stylish Smartsuit with 11 pairs of built-in electrodes trains 11 muscle groups simultaneously. It feels like your second skin and enables complete freedom during training.

- ✓ Flexible and slim-fit
- ✓ In perfect harmony with your body
- ✓ Inspired by the future
- ✓ Waterproof electrodes
- ✓ Easy to maintain
- ✓ Lightweight yet durable fabric

### Size chart

|            | S      | Μ      | L      |
|------------|--------|--------|--------|
| BUST (cm)  | 72-100 | 76-108 | 80-116 |
| WAIST (cm) | 62-80  | 64-88  | 74-96  |
| HIPS (cm)  | 78-90  | 82-94  | 86-98  |