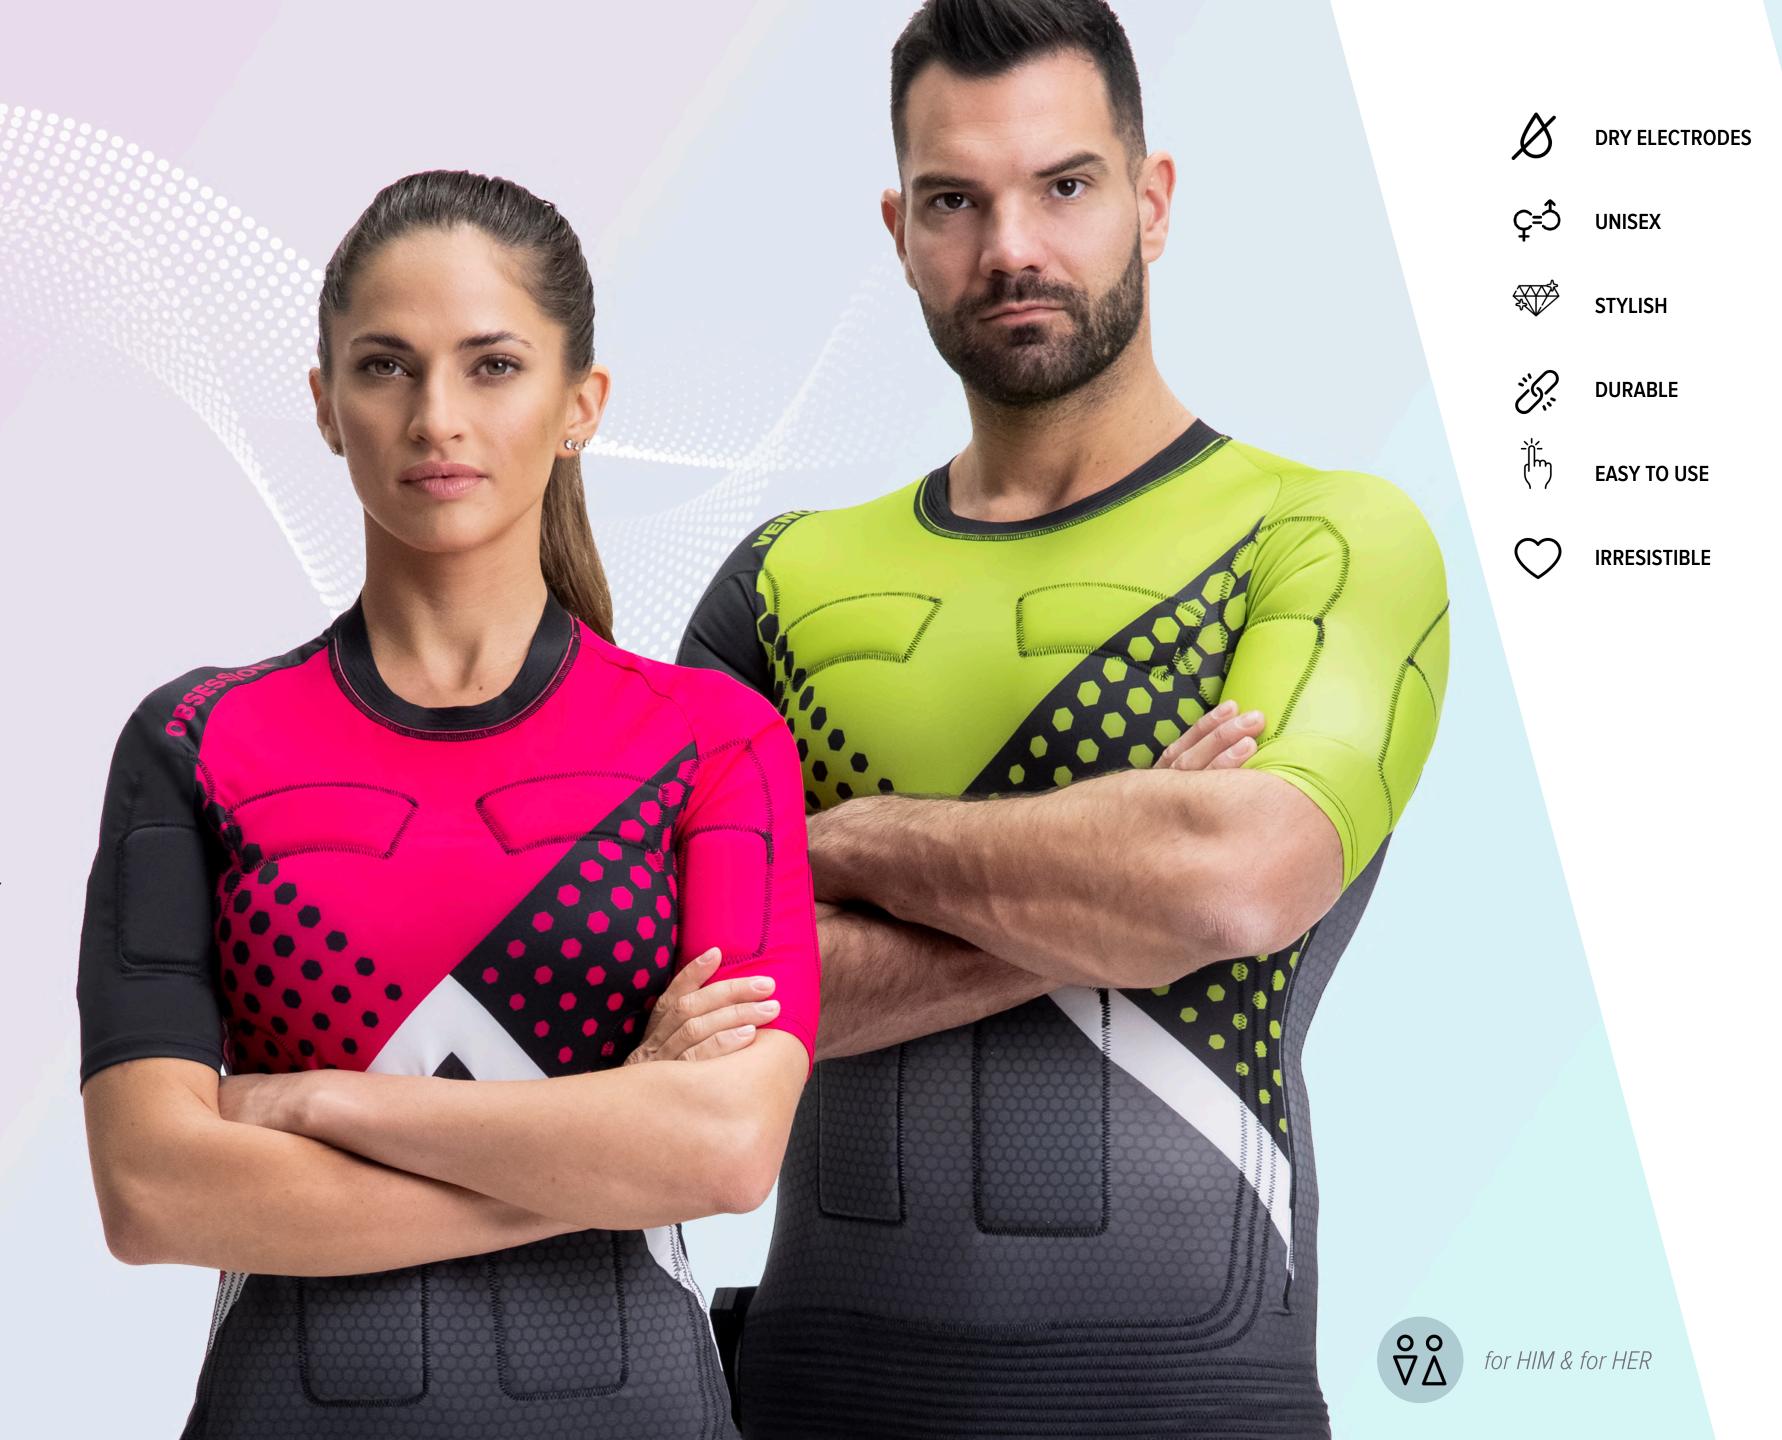

# JUSTFITME - DRY

Dry electrodes - no moistening needed

### The fitness studio IN YOUR HANDBAG

With the JustfitMe DRY personal EMS kit you'll practically get a mobile gym that you can take with you anywhere and use it for 20 minutes instead of losing hours at the gym. Enjoy the same result, spend less time.

## JustfitMe DRY SMARTSUIT

The stylish Smartsuit with 11 pairs of built-in electrodes trains 11 muscle groups simultaneously. It feels like your second skin and enables complete freedom during training.

- ✓ Flexible and slim-fit
- ✓ In perfect harmony with your body
- ✓ Inspired by the future
- ✓ Waterproof electrodes
- ✓ Easy to maintain
- ✓ Lightweight yet durable fabric