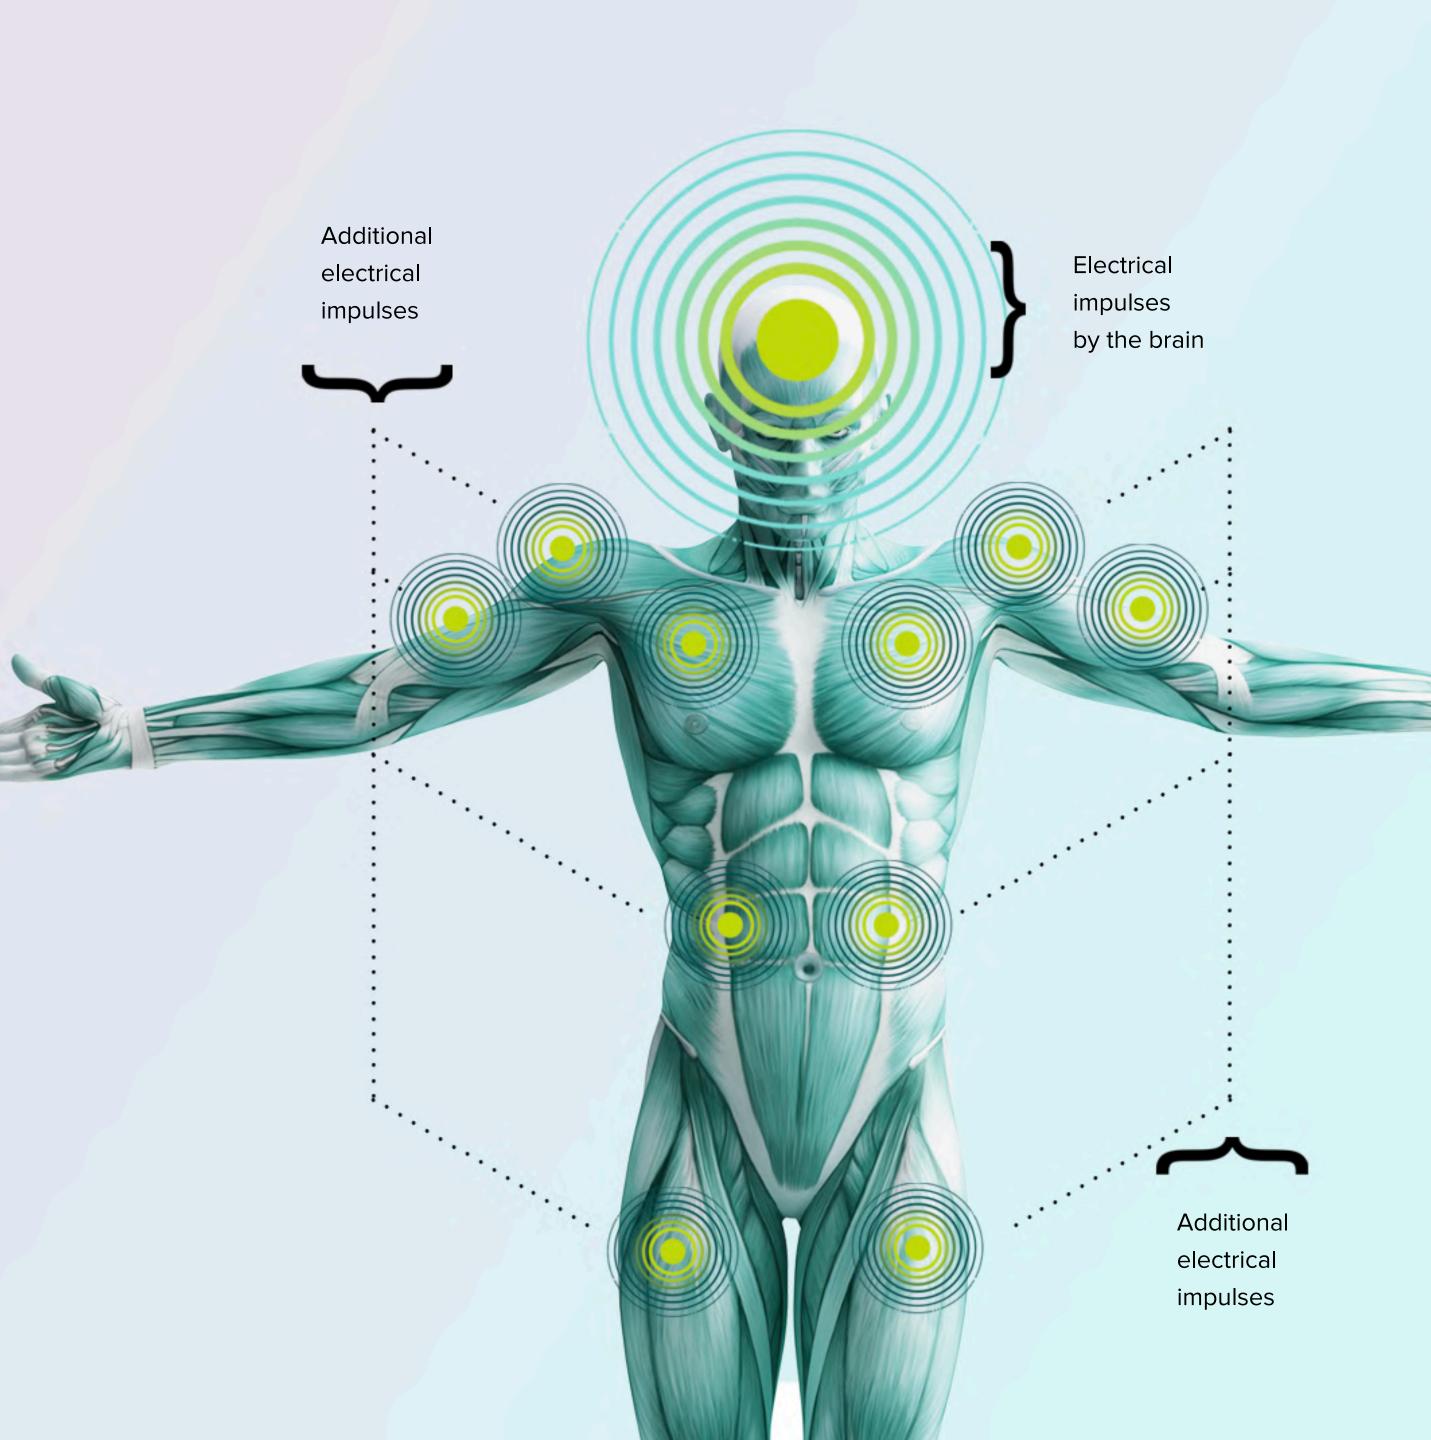

# HOW does Justfit EMS work?

During traditional strength training the brain sends bioelectrical impulses which cause certain muscles to contract. However, not all muscles have a welldeveloped connection to the brain, and these muscles are not as easily activated, therefore they will not develop so well. This way we can never train with full force, even if we want to.

EMS (electrical muscle stimulation) however, with low-strength electrical impulses, directly stimulates our deep muscles thus deceiving our body's natural reactions and training almost 100% of our musculature.