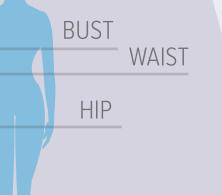

### Size chart

|            | S      | Μ      | L      |
|------------|--------|--------|--------|
| BUST (cm)  | 72-100 | 76-108 | 80-116 |
| WAIST (cm) | 62-80  | 64-88  | 74-96  |
| HIPS (cm)  | 78-90  | 82-94  | 86-98  |