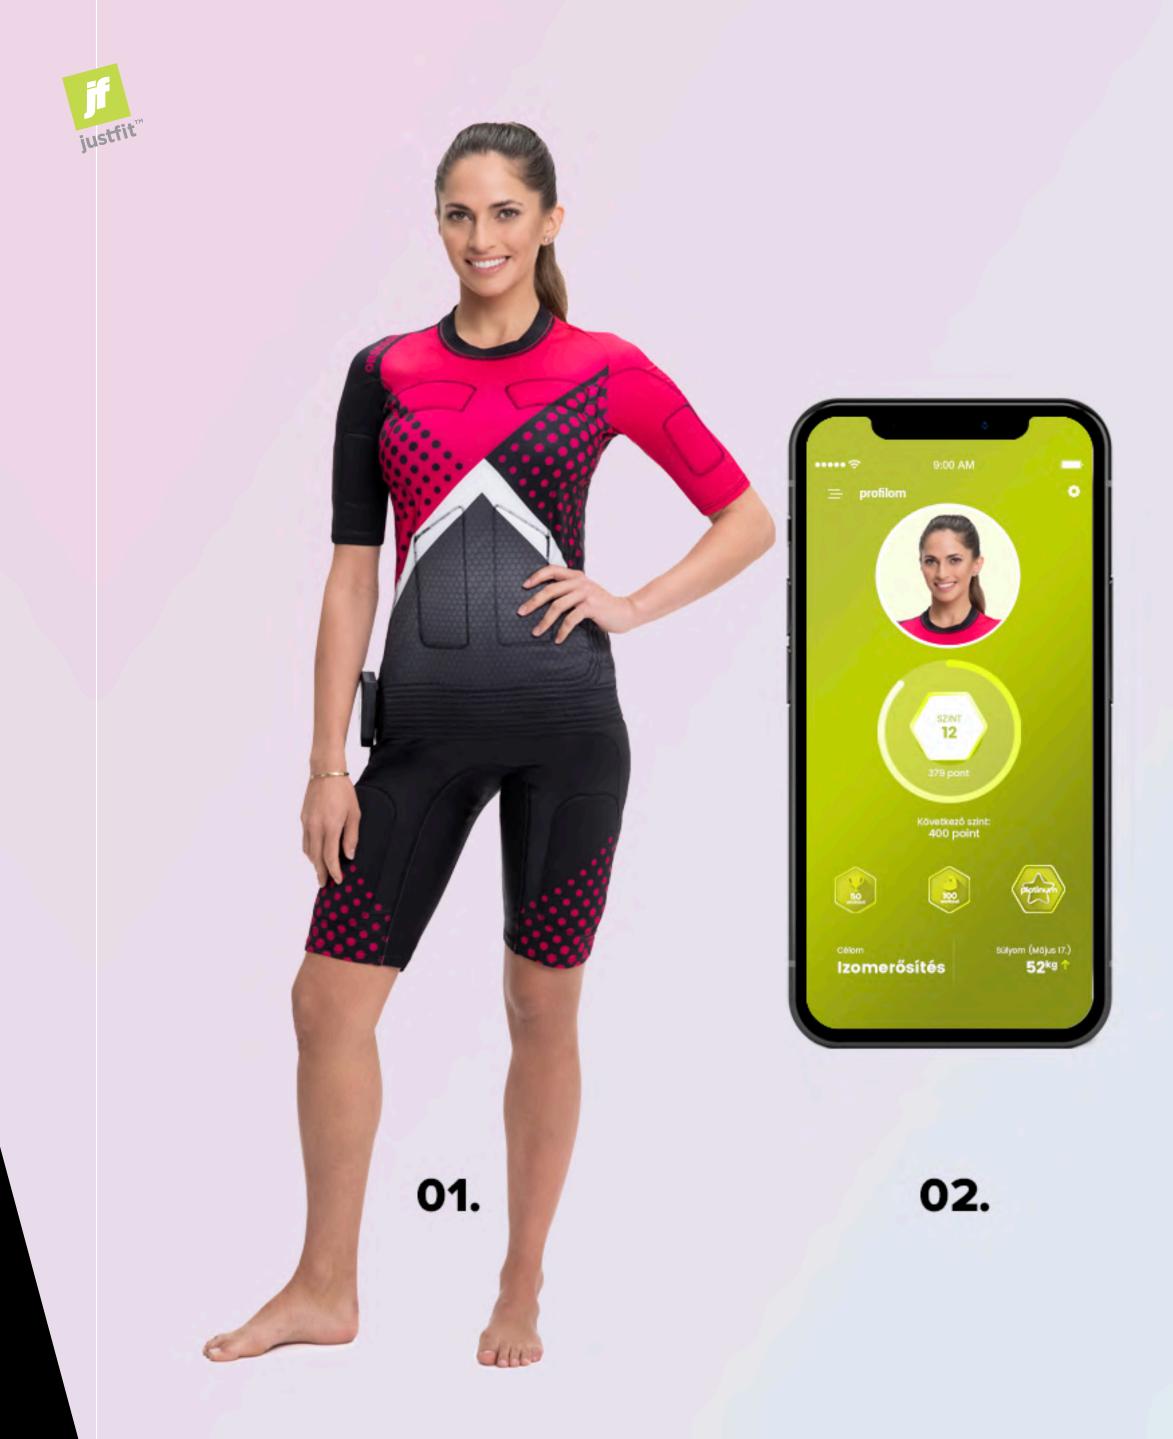

## Content of the JUSTFITME DRY EMS kit

- 01. JustfitMe DRY Smartsuit
- 02. JustfitMe app (Android/iOS)
- 03. Control unit ("brain")
- + User manual

## JustfitMe DRY SMARTSUIT

The stylish Smartsuit with 11 pairs of built-in electrodes trains 11 muscle groups simultaneously. It feels like your second skin and enables complete freedom during training.

- ✓ Flexible and slim-fit
- ✓ In perfect harmony with your body
- ✓ Inspired by the future
- ✓ Waterproof electrodes
- ✓ Easy to maintain
- ✓ Lightweight yet durable fabric

### JustfitMe **APP**