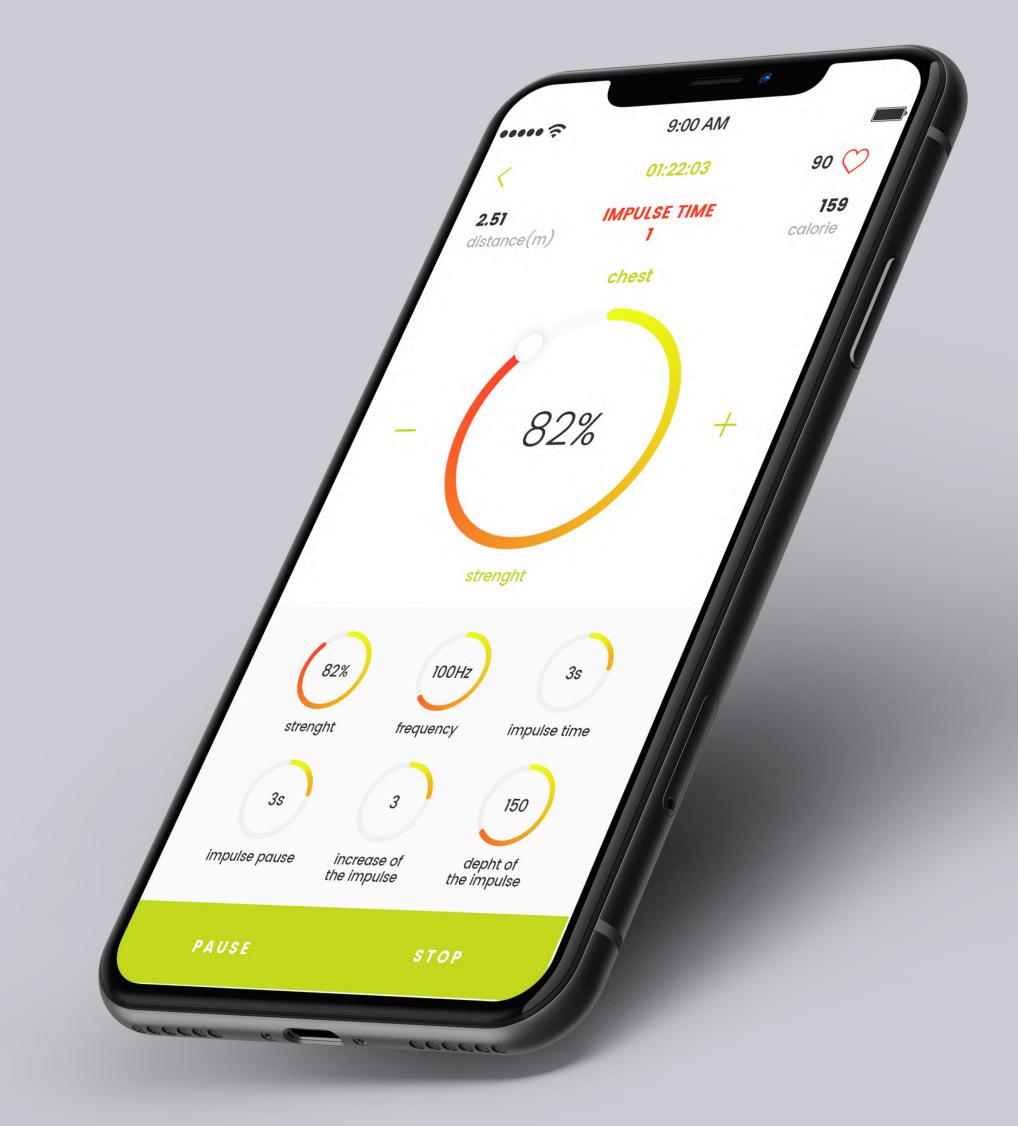

### JustfitMe **APP**

#### ✓ Training program

It cannot be easier: when creating your user profile, you can set your goals (e.g. weight loss, gaining strength or cardio) and JustfitMe makes sure that you have a personalized training program.

### ✓ Progress tracking

With the built-in statistic module you can check the efficiency of your training sessions.