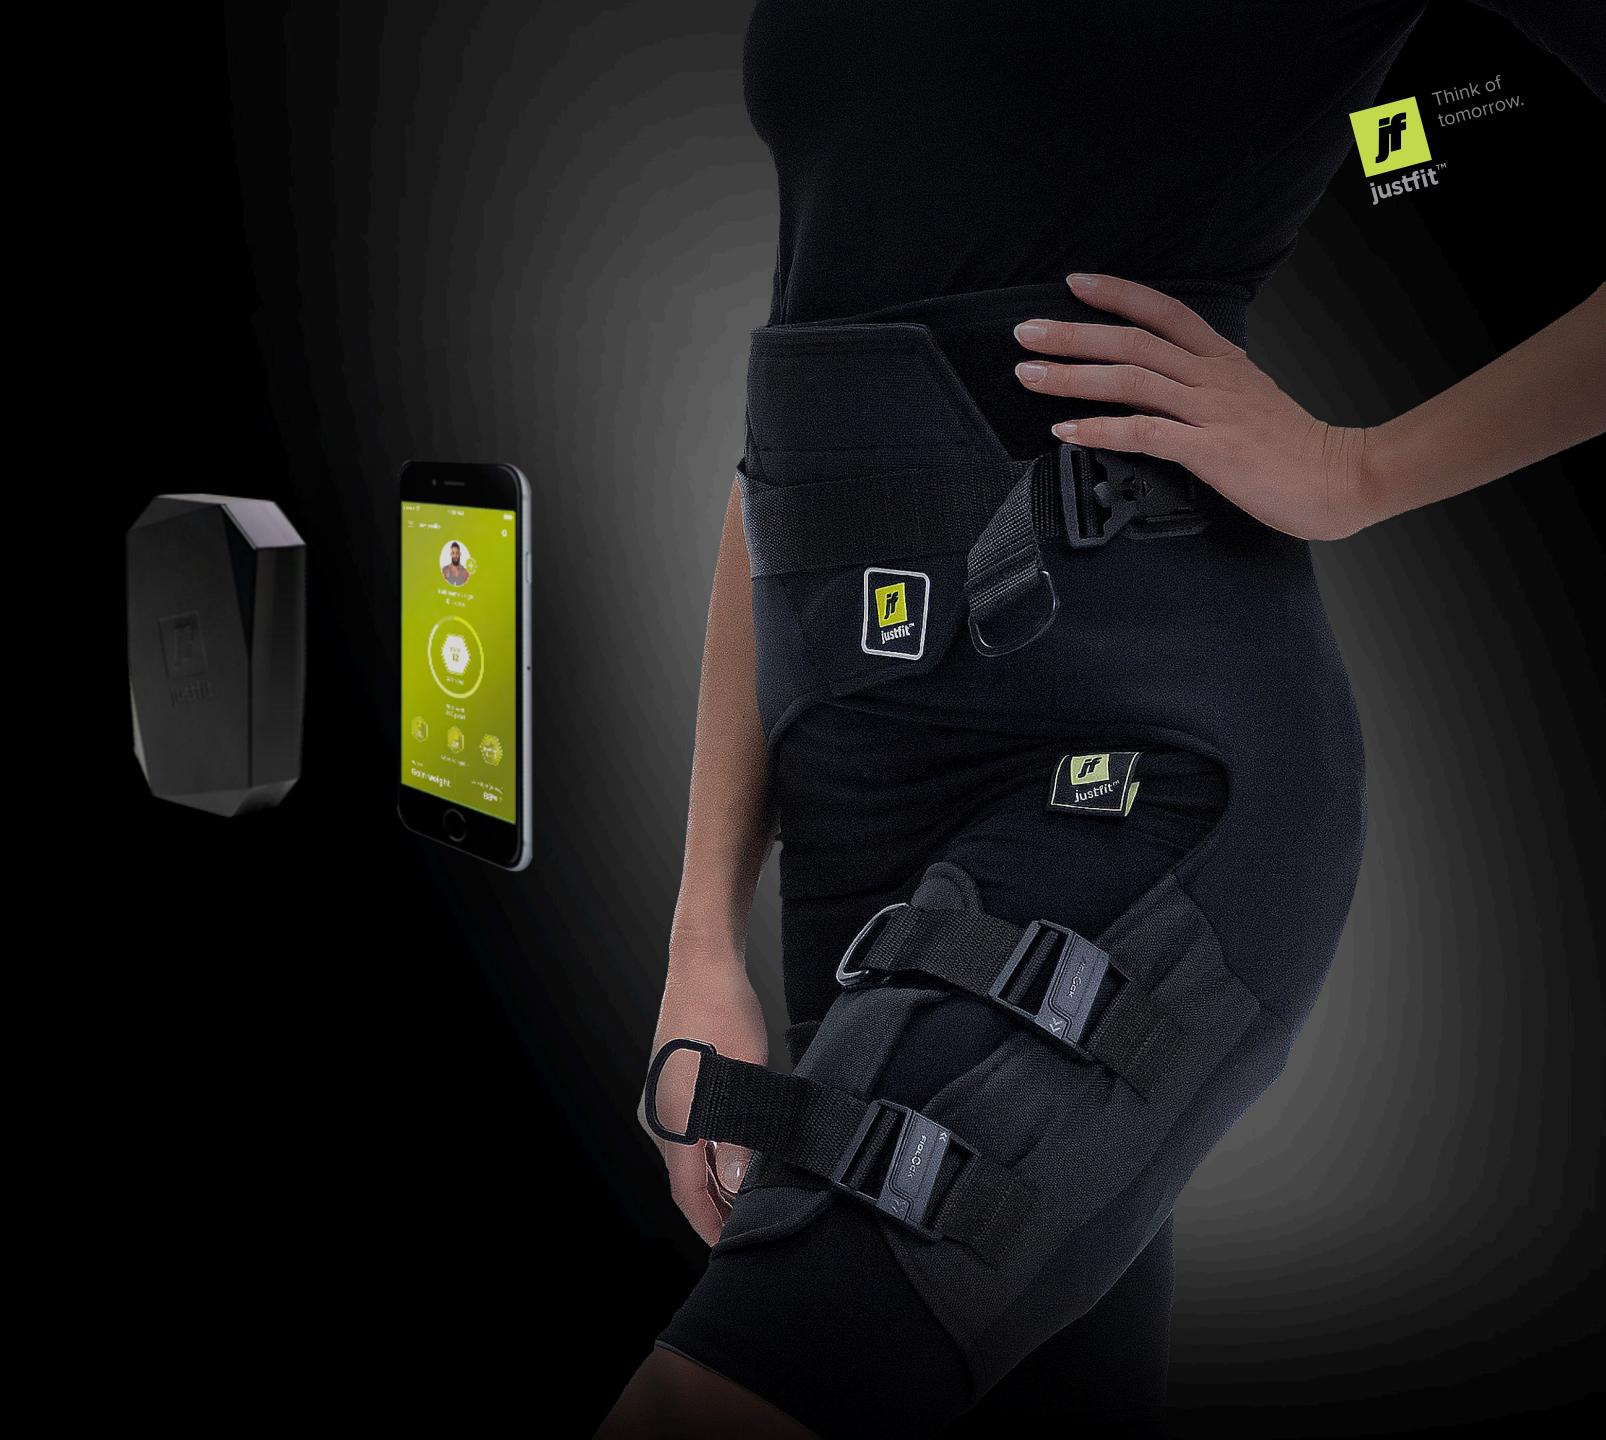

# JUSTFITME POWERHUB GEN2 - WHERE INNOVATION MEETS PERFORMANCE

Introducing the PowerHub Gen2 — The new control unit, an evolution of innovation and performance. Designed to be the beating heart of your training regimen, the PowerHub Gen2 combines advanced features with intuitive functionality to elevate your workout experience to unprecedented levels.

Equipped with state-of-the-art technology, the PowerHub Gen2 delivers even more powerful impulses with unparalleled accuracy, ensuring optimal muscle activation and maximum results. Whether you're targeting specific muscle groups or engaging in full-body workouts, the PowerHub Gen2 empowers you to achieve your fitness goals with confidence.

But the PowerHub Gen2 is more than just a control unit—it's a gateway to personalized performance. With customizable settings and adaptive algorithms, it adapts to your unique needs, optimizing each session for maximum effectiveness and efficiency.