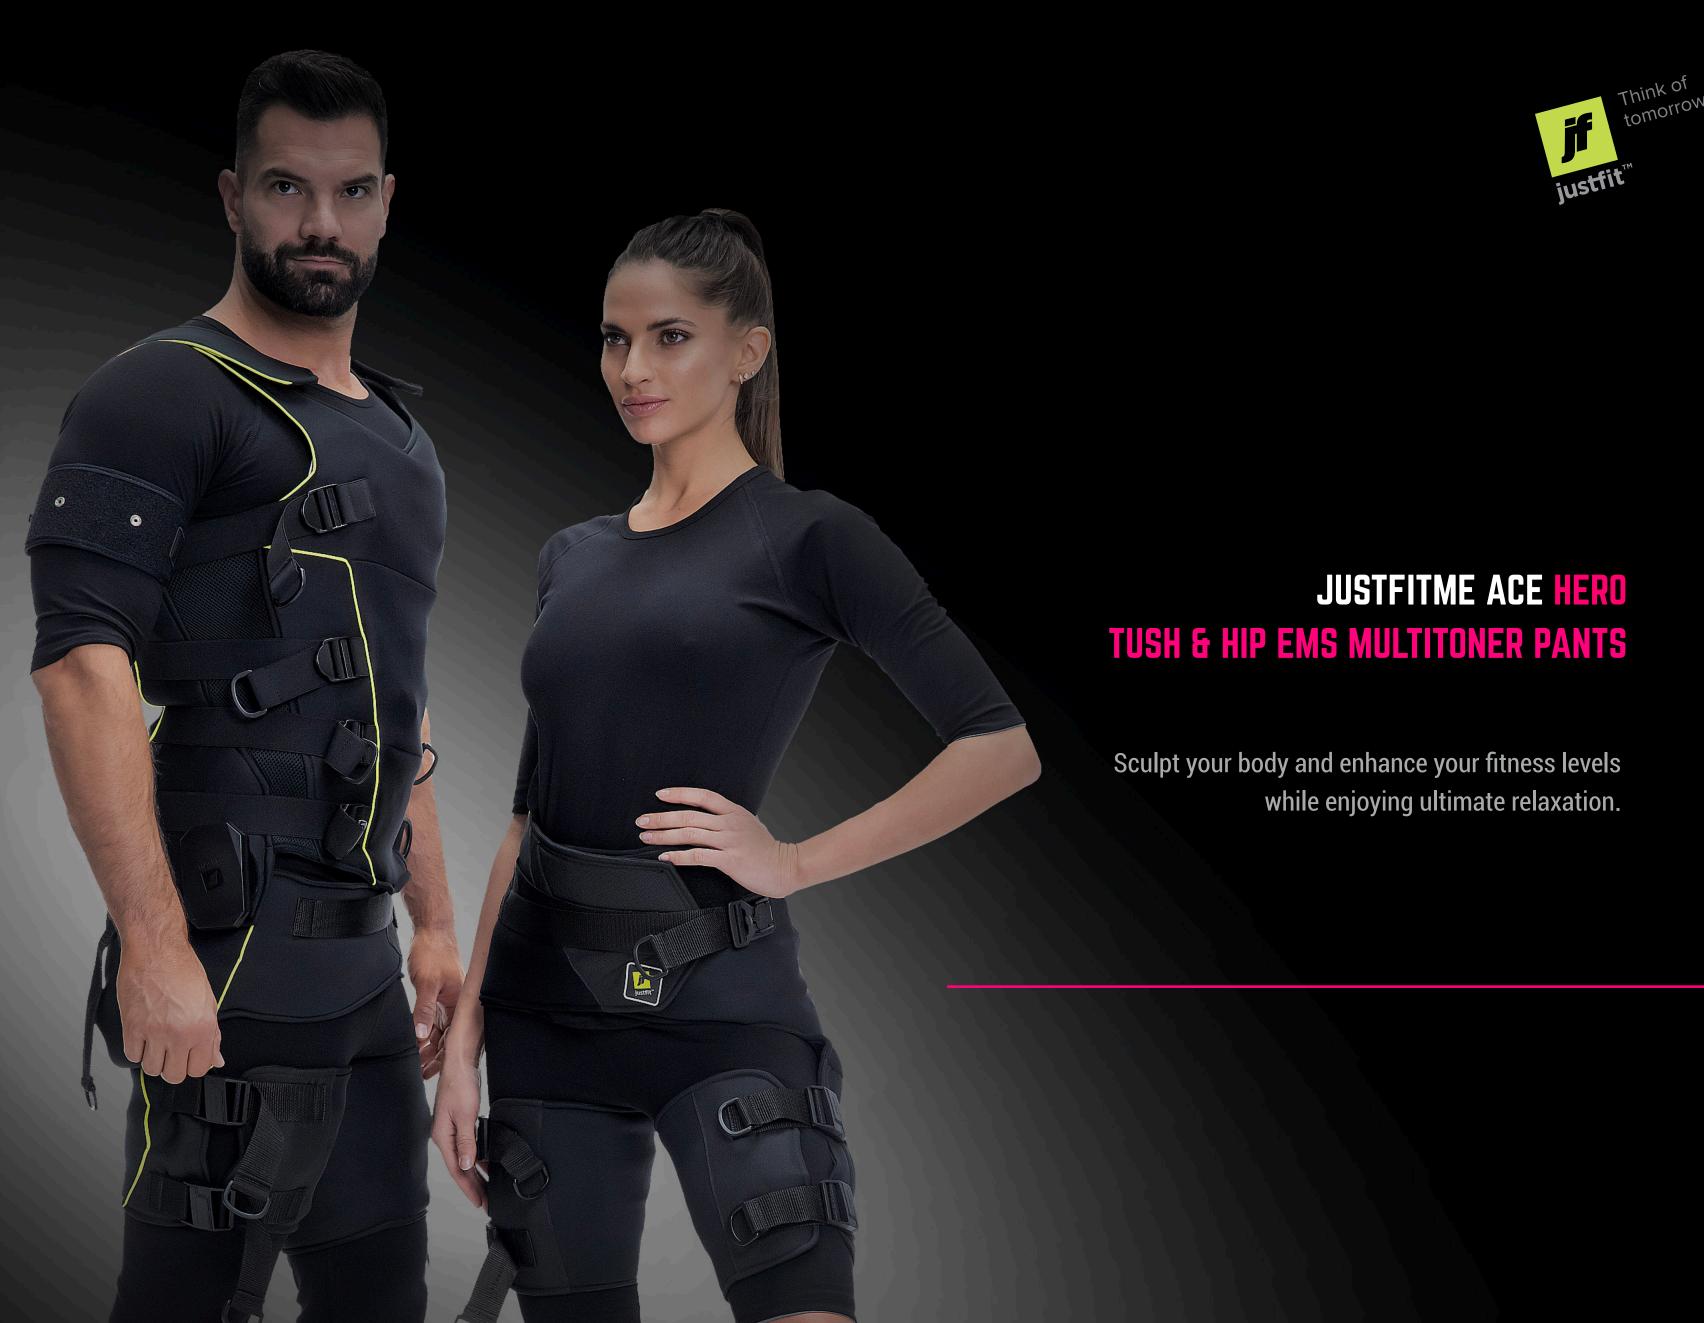

# JUSTFITME ACE HERO TUSH & HIP MULTITONER PANTS

Elevate your lower-body fitness journey with our Tush & Hip EMS Pants, a breakthrough in targeted muscle stimulation and toning that can be used during training or relaxation.

Advanced PowerPulse Technology - targeted impulses with unmatched intensity

○Ø Comfort+ Enhancement - a set of dry and wet electrodes included

PowerHub Gen2 (control unit) at Your Side

EMS Technology for Serious Results

EMS/Beauty Studio-Quality at Home

High-Waisted Design for Targeted Results

Stable Wireless Connectivity

11 stimulation channels - effectively stimulates all muscles surrounding the abs, buttocks, and thighs