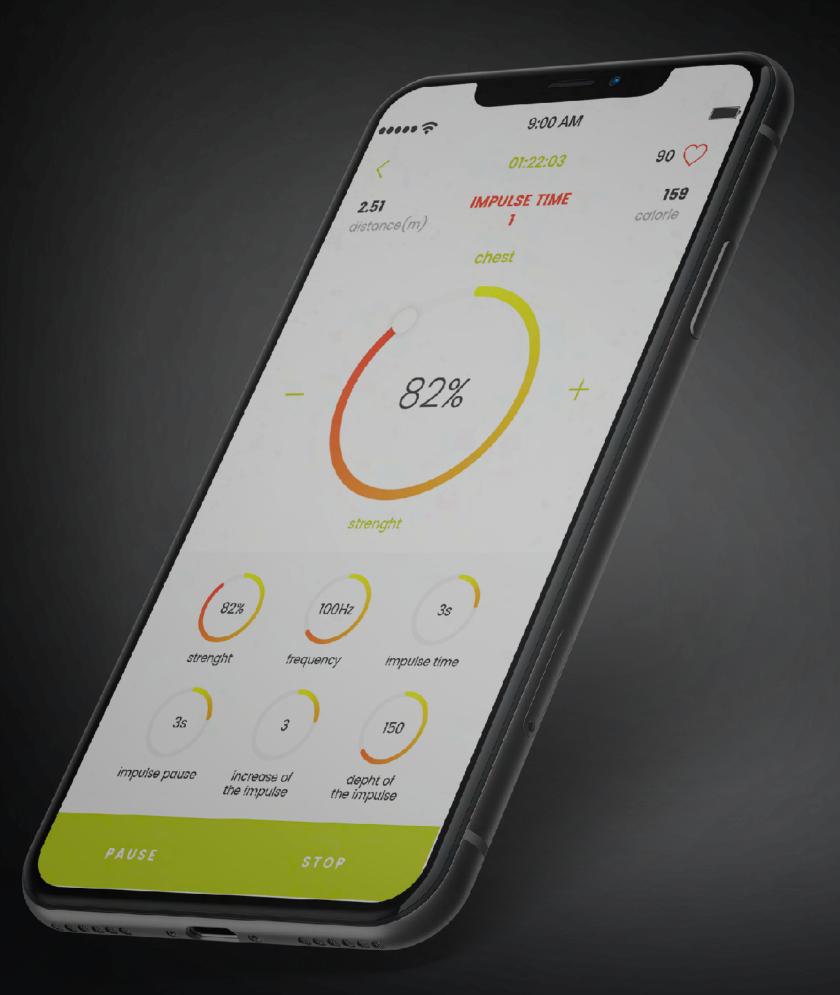

### **JUSTFITME APP**

With the JustfitMe app, you'll have everything you need to elevate your EMS training experience and unlock your full potential, right at your fingertips. Download it on Google Play or the App Store and start your journey towards a stronger, fitter, and healthier you!

#### **TRAINING PROGRAM:**

Creating your user profile is all it takes to customize your fitness journey. Whether your goal is weight loss, strength gain, or cardio improvement, JustfitMe ACE ensures you have a personalized training program.

#### **PROGRESS TRACKING:**

Track the efficiency of your training sessions with our built-in statistics module. Stay motivated with visible progress.