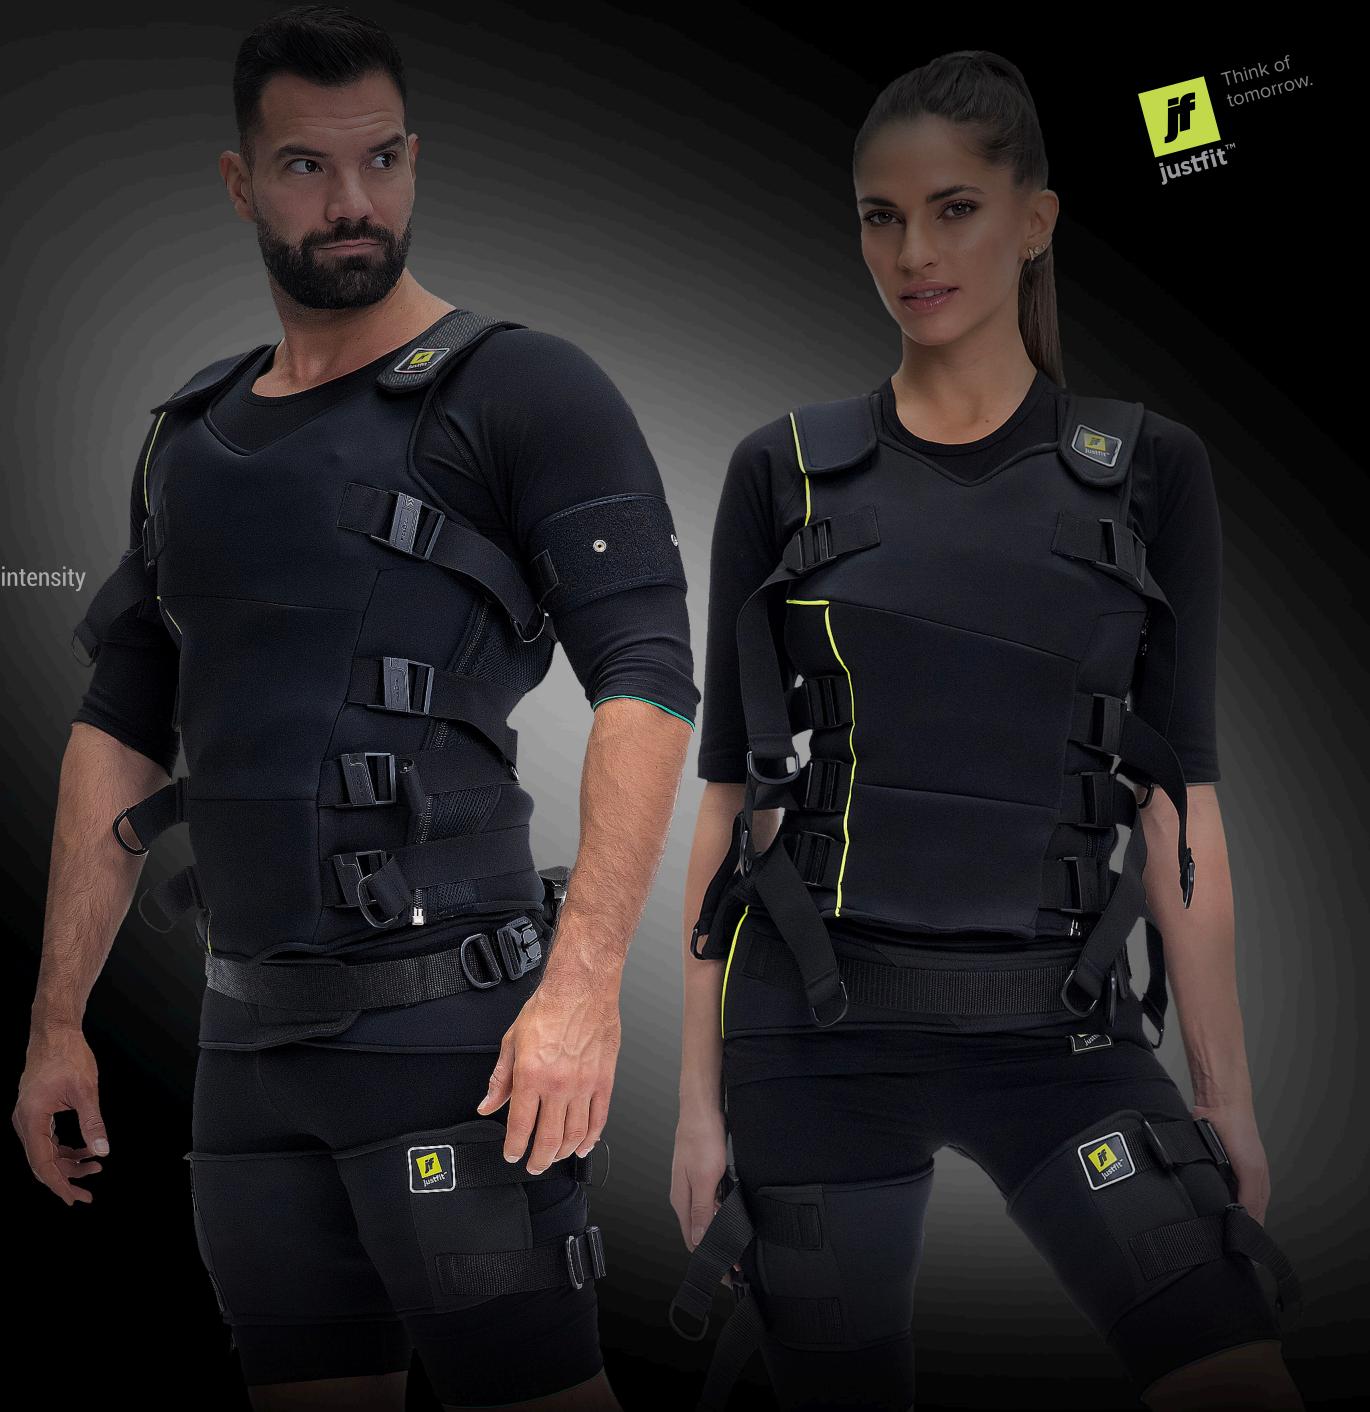

JUSTFITME ACE HERO

apart from the rest.

PERSONAL EMS POWERKIT

Designed with you in mind, the Ace HERO

introduces a range of exciting features, including

our advanced PowerPulse technology, setting it

## JUSTFITME ACE HERO POWERSUIT

Like the original Ace, you'll relish a studio-like experience during your home training, reaping the heightened benefits of EMS training. But what's fresh with Ace HERO?

Advanced PowerPulse Technology - targeted impulses with unmatched intensity

Comfort+ Enhancement - a set of dry and wet electrodes included

PowerHub Gen2 (control unit) at Your Side

Revamped Design

**Internal Cables for Ultimate Comfort** 