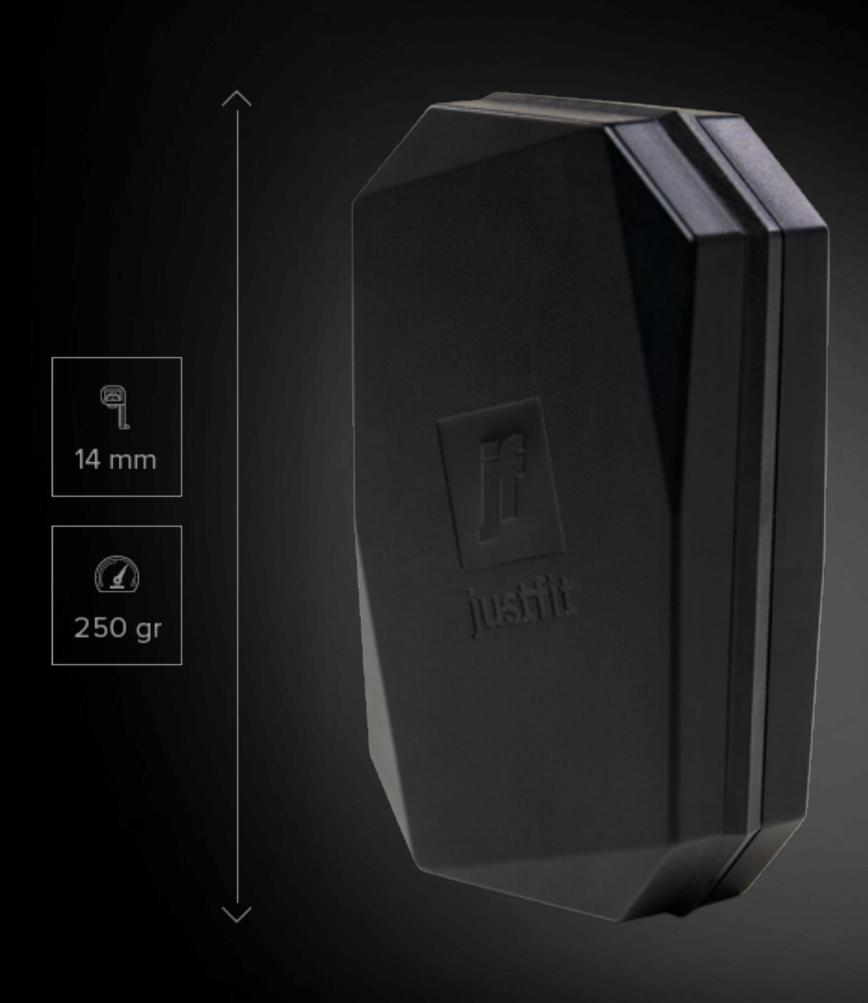

# JUSTFITME POWERHUB GEN2 - WHERE INNOVATION MEETS PERFORMANCE

Introducing the PowerHub Gen2 — The new control unit, an evolution of innovation and performance. Designed to be the beating heart of your training regimen, the PowerHub Gen2 combines advanced features with intuitive functionality to elevate your workout experience to unprecedented levels.

Equipped with state-of-the-art technology, the PowerHub Gen2 delivers even more powerful impulses with unparalleled accuracy, ensuring optimal muscle activation and maximum results. Whether you're targeting specific muscle groups or engaging in full-body workouts, the PowerHub Gen2 empowers you to achieve your fitness goals with confidence.

But the PowerHub Gen2 is more than just a control unit—it's a gateway to personalized performance. With customizable settings and adaptive algorithms, it adapts to your unique needs, optimizing each session for maximum effectiveness and efficiency.