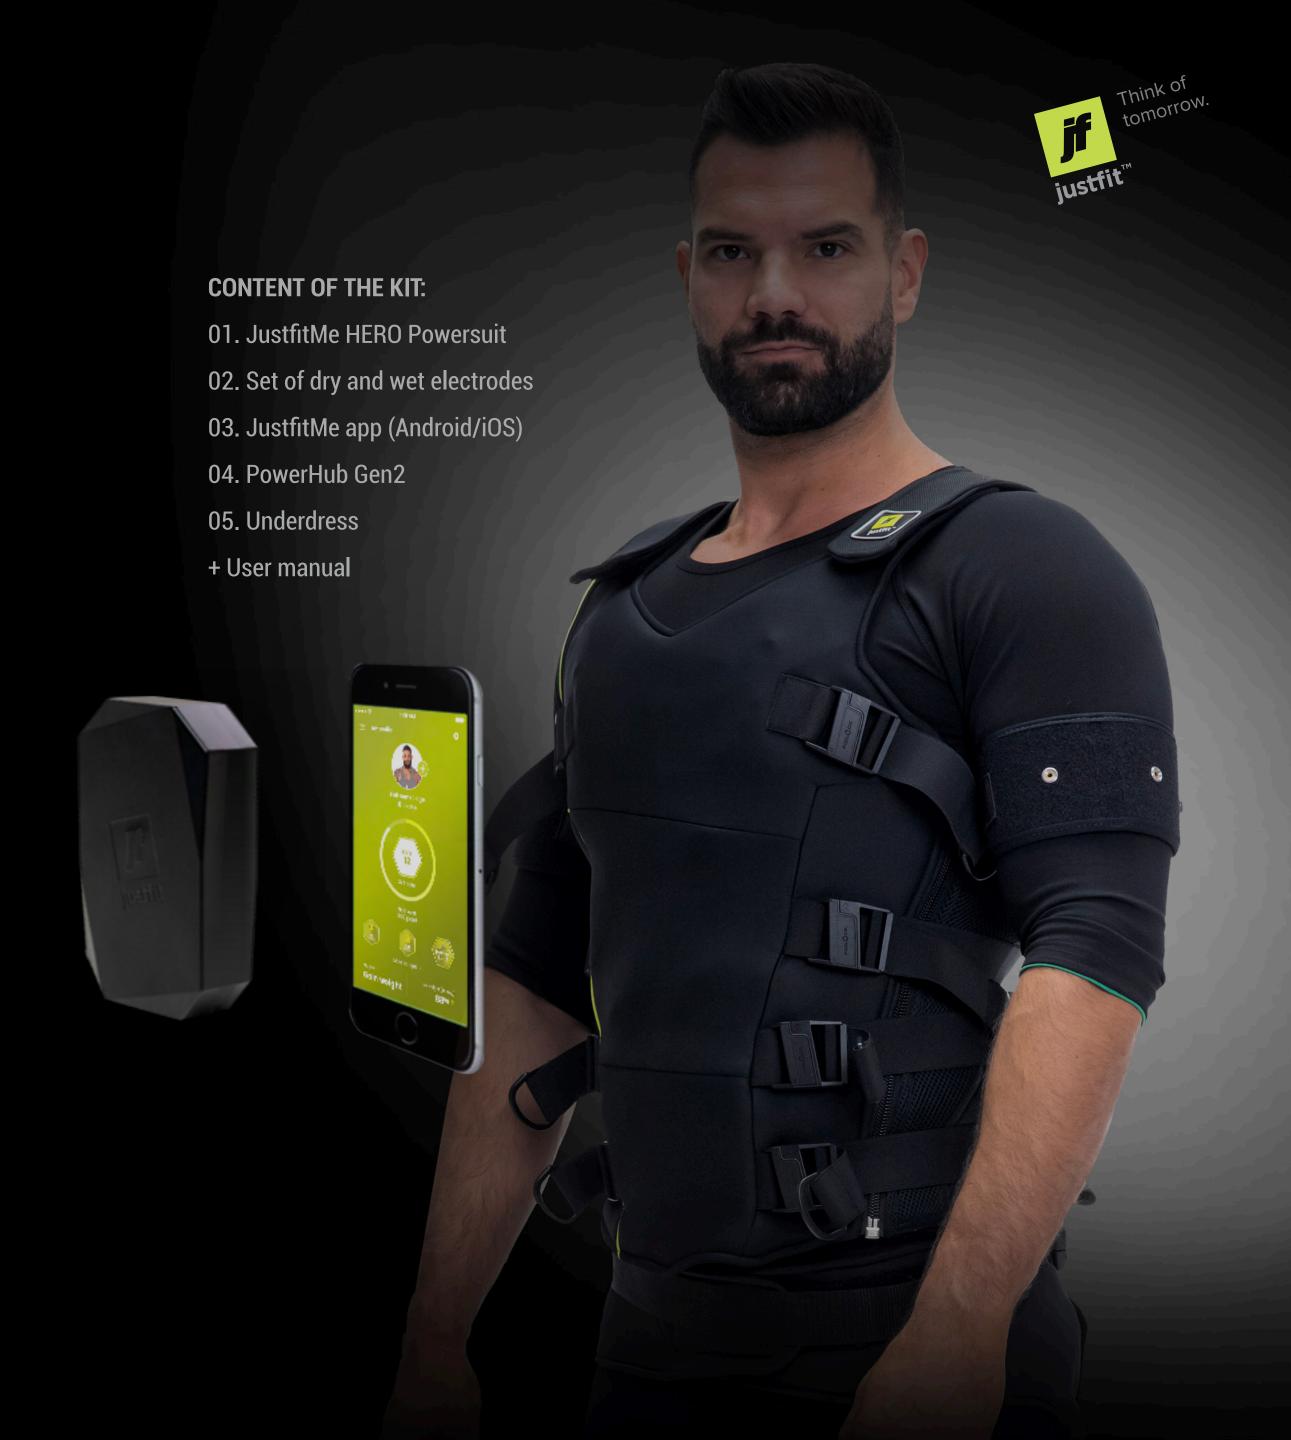

JUSTFITME ACE HERO

apart from the rest.

PERSONAL EMS POWERKIT

Designed with you in mind, the Ace HERO

introduces a range of exciting features, including

our advanced PowerPulse technology, setting it

## JUSTFITME ACE HERO POWERSUIT

Like the original Ace, you'll relish a studio-like experience during your home training, reaping the heightened benefits of EMS training. But what's fresh with Ace HERO?

Advanced PowerPulse Technology - targeted impulses with unmatched intensity

Comfort+ Enhancement - a set of dry and wet electrodes included

PowerHub Gen2 (control unit) at Your Side

Revamped Design

**Internal Cables for Ultimate Comfort** 

Quick and Easy to Put On and Take Off

Washable with Cables