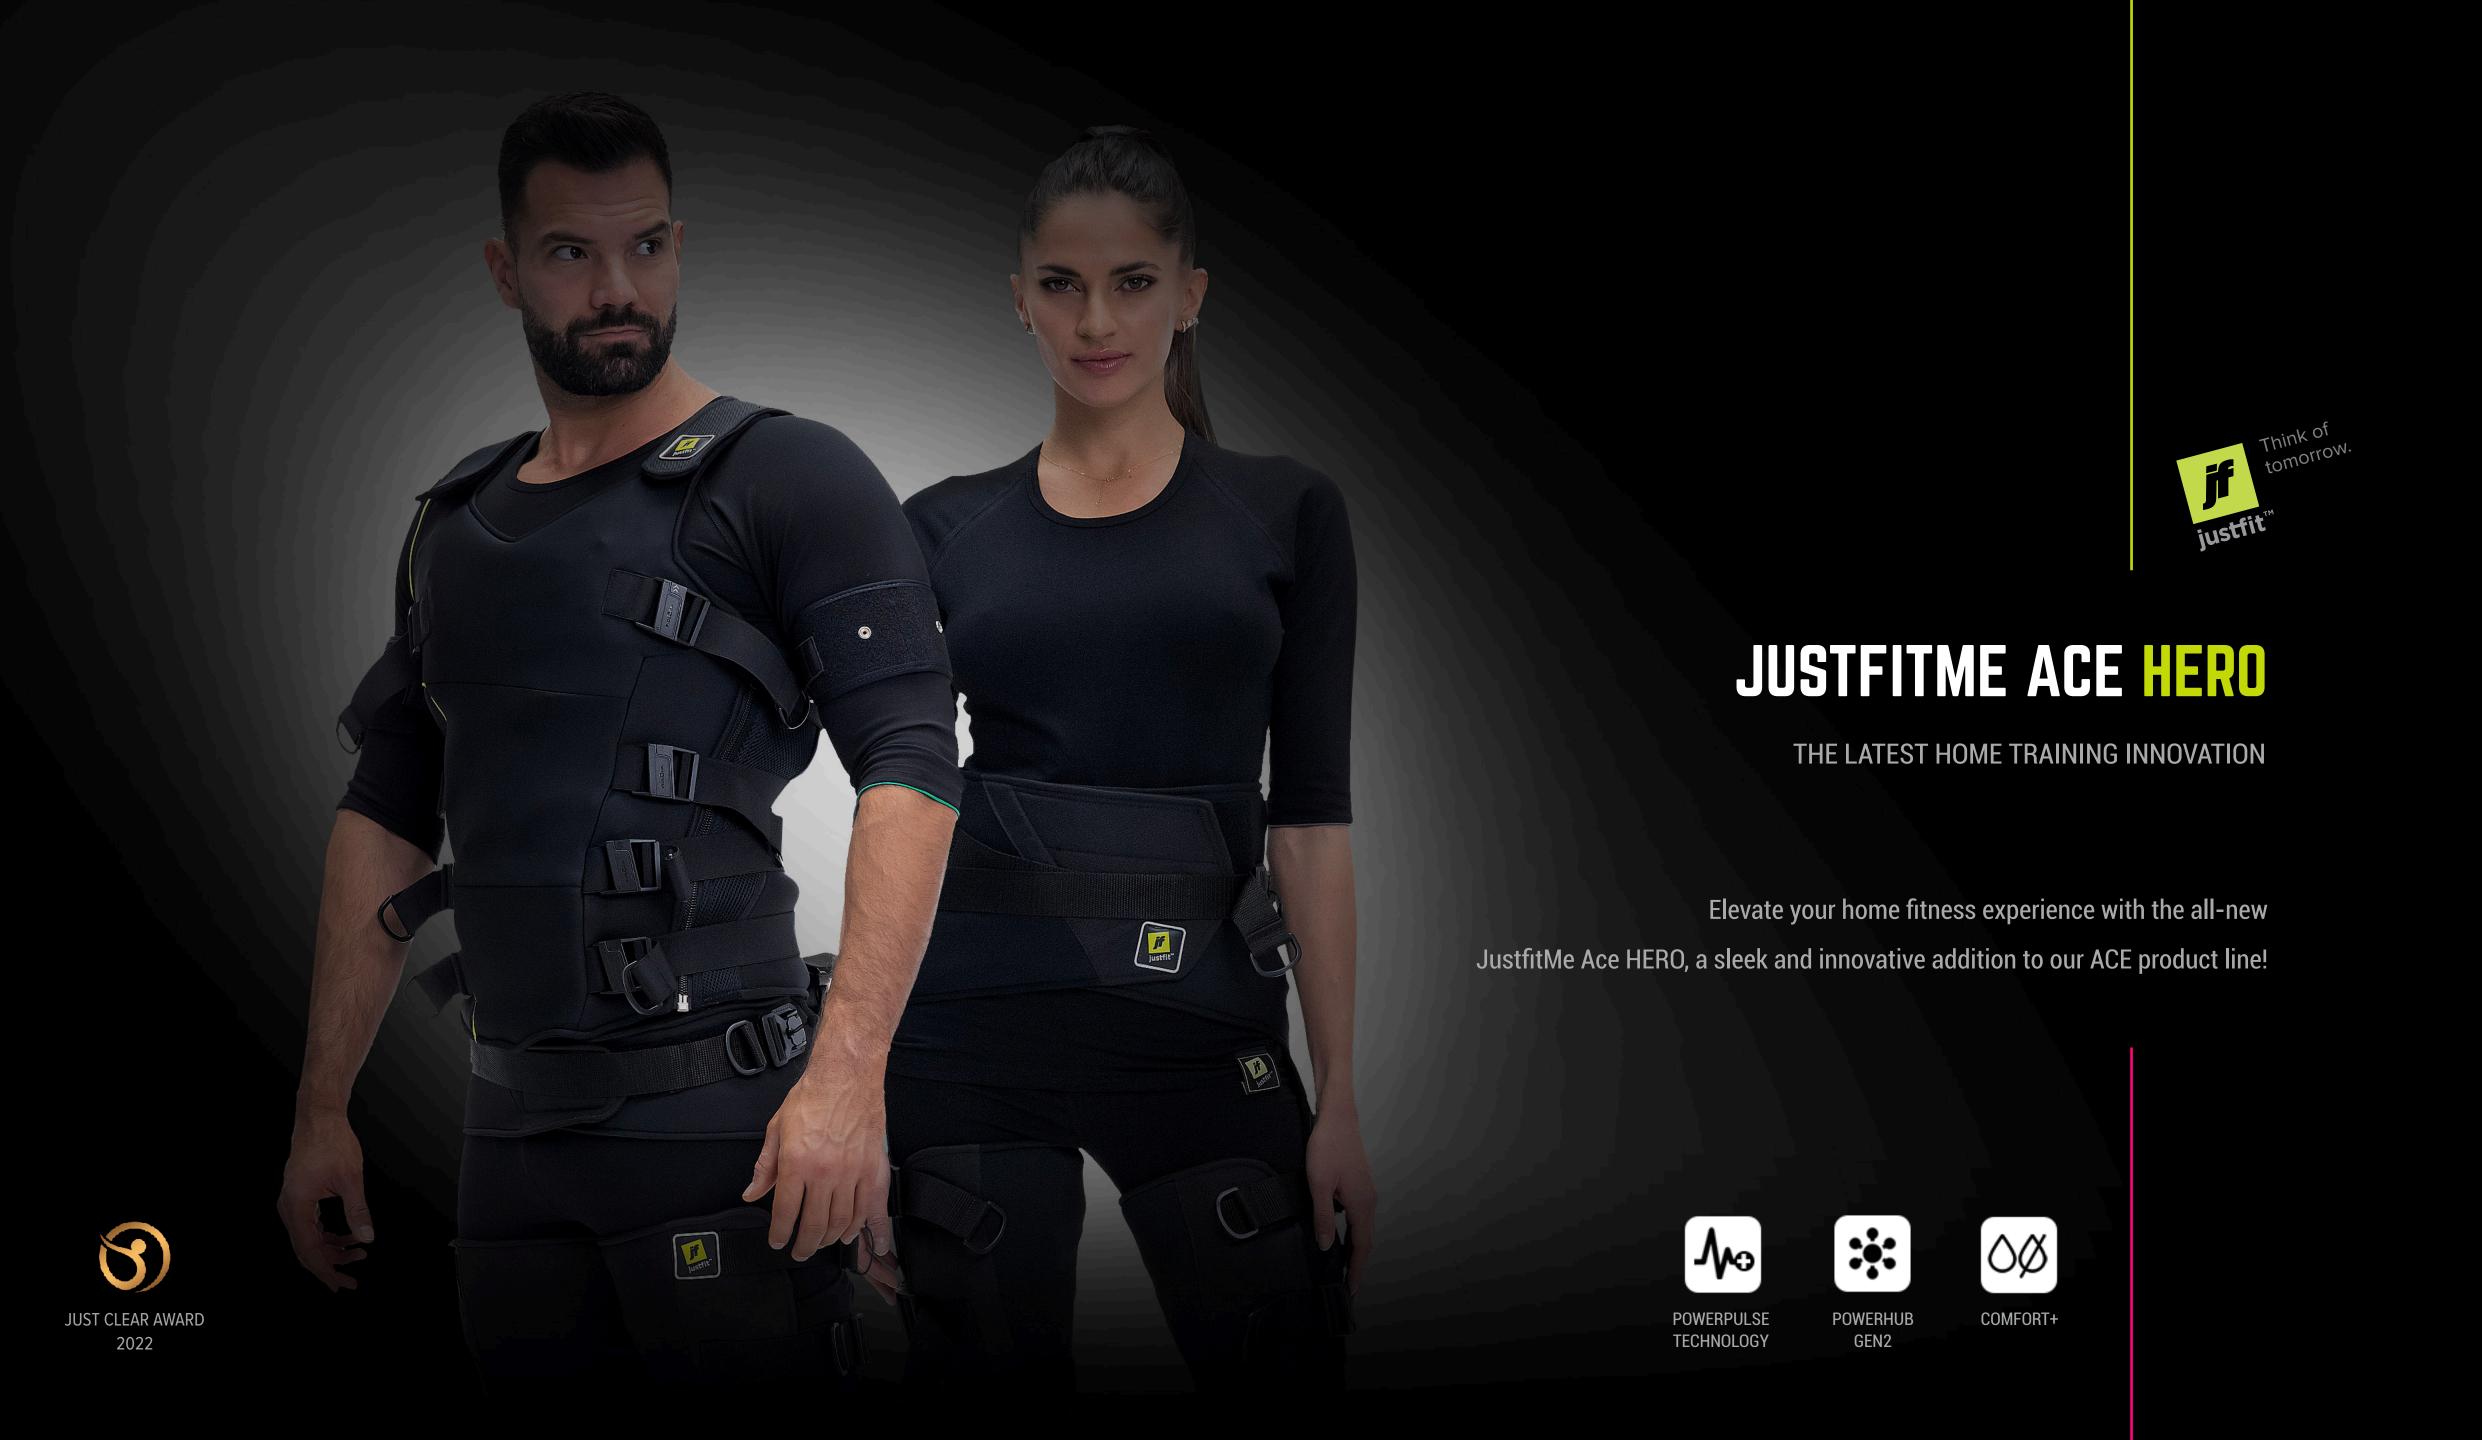

JUSTFITME ACE HERO

apart from the rest.

PERSONAL EMS POWERKIT

Designed with you in mind, the Ace HERO

introduces a range of exciting features, including

our advanced PowerPulse technology, setting it

## JUSTFITME ACE HERO POWERSUIT

Like the original Ace, you'll relish a studio-like experience during your home training, reaping the heightened benefits of EMS training. But what's fresh with Ace HERO?

Advanced PowerPulse Technology - targeted impulses with unmatched intensity

Comfort+ Enhancement - a set of dry and wet electrodes included

PowerHub Gen2 (control unit) at Your Side

Revamped Design

**Internal Cables for Ultimate Comfort** 