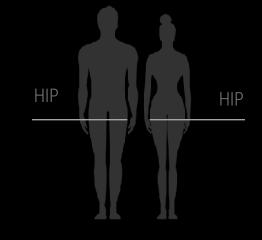

### Size chart

|           | XS     | S      | М      | L      | XL      |
|-----------|--------|--------|--------|--------|---------|
| HIP (cm)  | 70-84  | 80-94  | 88-104 | 98-120 | 110-134 |
| BUST (cm) | 64-100 | 68-106 | 76-110 | 90-122 | 102-140 |

### Size chart

|          | XS    | S     | М      | L      | XL      |
|----------|-------|-------|--------|--------|---------|
| HIP (cm) | 70-84 | 80-94 | 88-104 | 98-120 | 110-134 |