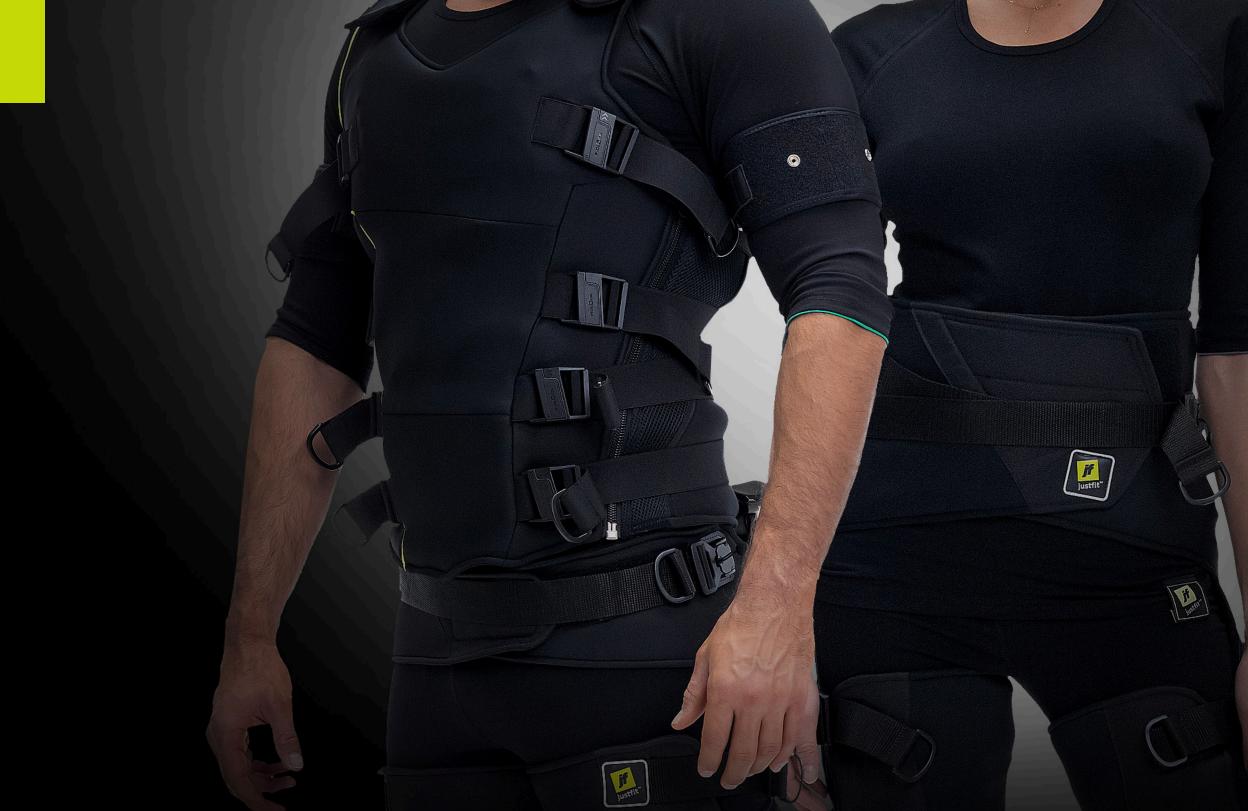

## JUSTFITME ACE HERO POWERSUIT

Like the original Ace, you'll relish a studio-like experience during your home training, reaping the heightened benefits of EMS training. But what's fresh with Ace HERO?

Advanced PowerPulse Technology - targeted impulses with unmatched intensity

Comfort+ Enhancement - a set of dry and wet electrodes included

PowerHub Gen2 (control unit) at Your Side

Revamped Design

**Internal Cables for Ultimate Comfort** 

Quick and Easy to Put On and Take Off

Washable with Cables