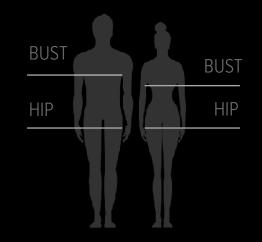

### Size chart

|           | XS     | S      | М      | L      | XL      |
|-----------|--------|--------|--------|--------|---------|
| HIP (cm)  | 70-84  | 80-94  | 88-104 | 98-120 | 110-134 |
| BUST (cm) | 64-100 | 68-106 | 76-110 | 90-122 | 102-140 |

### Size chart

|          | XS    | S     | М      | L      | XL      |
|----------|-------|-------|--------|--------|---------|
| HIP (cm) | 70-84 | 80-94 | 88-104 | 98-120 | 110-134 |