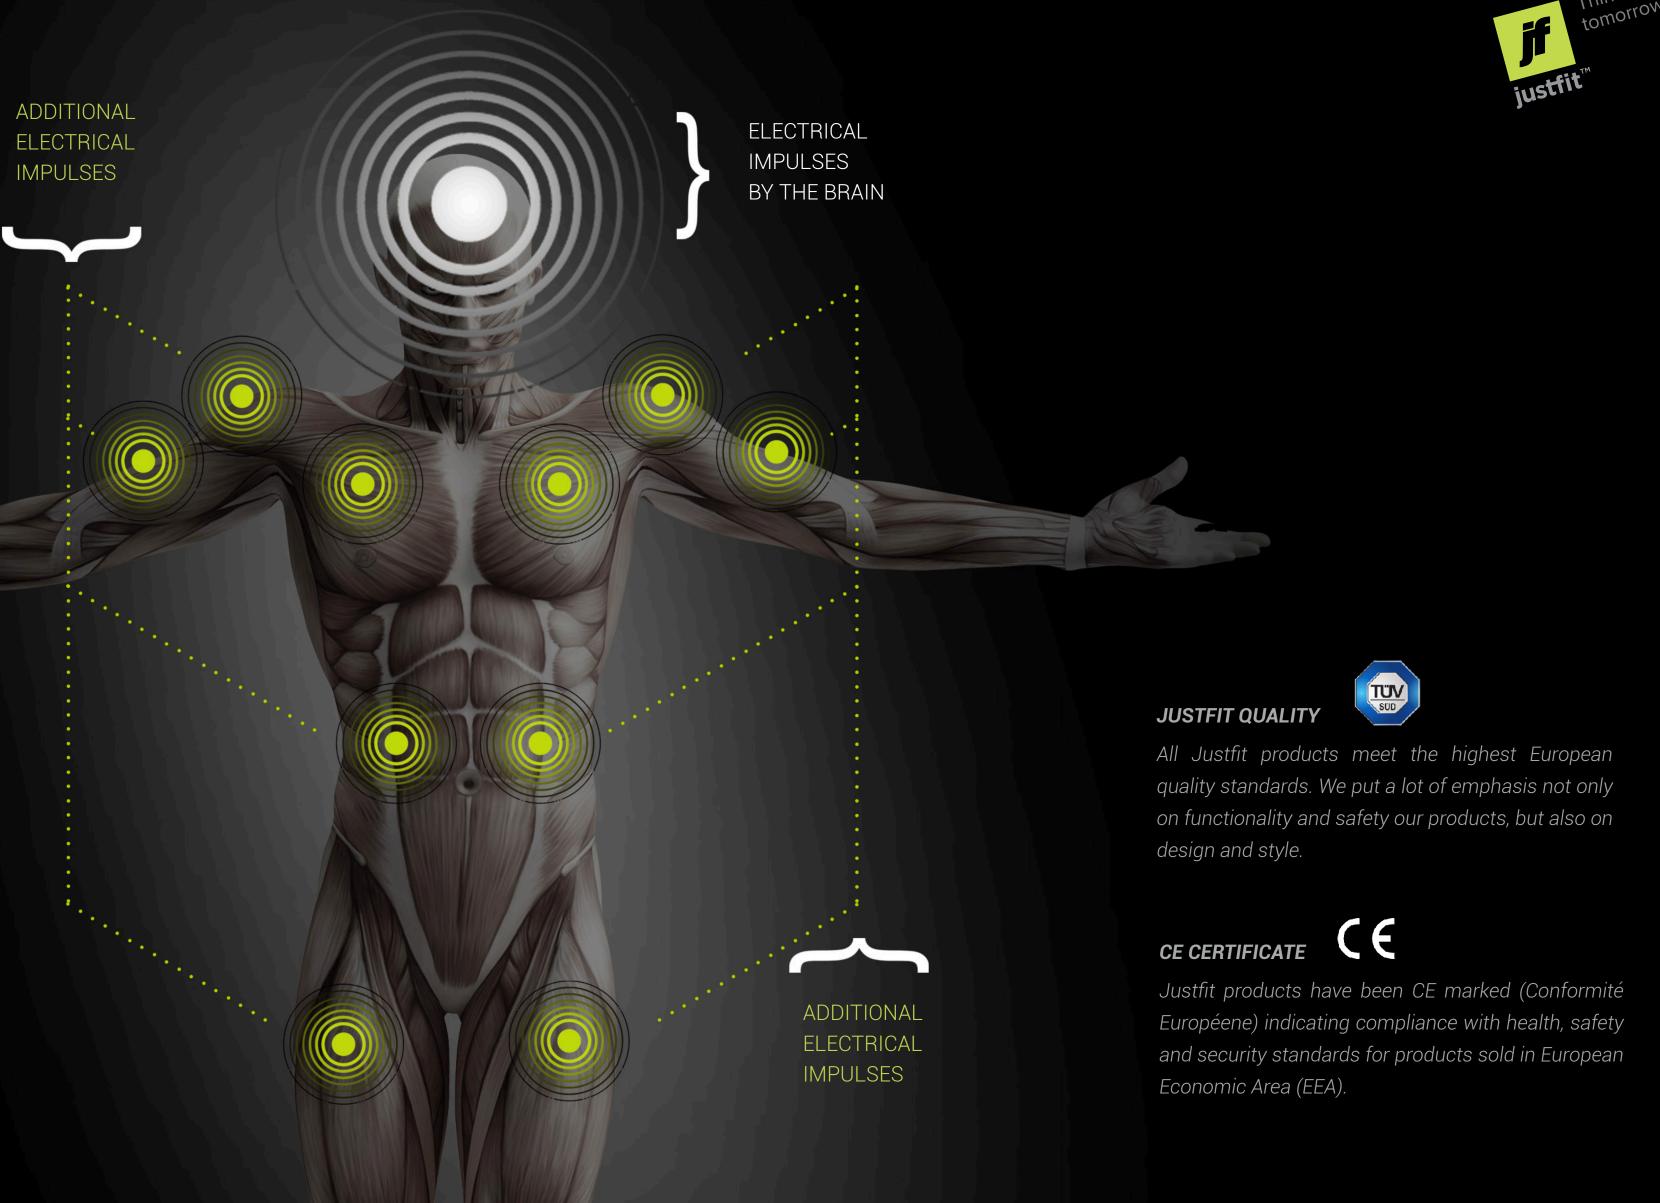

### **HOW DOES JUSTFIT EMS WORK?**

During traditional strength training the brain sends bioelectrical impulses which cause certain muscles to contract. However, not all muscles have a welldeveloped connection to the brain, and these muscles are not as easily activated, therefore they will not develop so well. This way we can never train with full force, even if we want to.

EMS (electrical muscle stimulation) however, with low-strength electrical impulses, directly stimulates our deep muscles thus deceiving our body's natural reactions and training almost 100% of our musculature.

EMS training is a completely safe form of working out and as such, it has been used for medical and rehabilitation purposes for a long time.